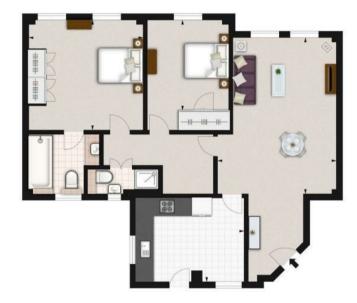

## Description

Located in the heart of Chelsea we are pleased to offer this spacious 843 sq foot two bedroom apartment, two bathroom , looking directly out on to the private communal gardens of Pelham Court.

The property is available to rent furnished or unfurnished.

**FIRST FLOOR** 