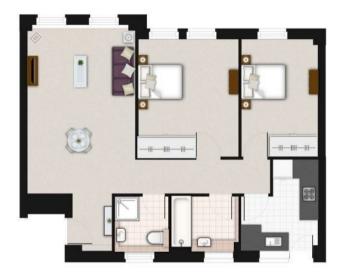

## Description

A spacious newly decorated first floor, two double bedroom (739 sq ft) apartment, located in the heart of Chelsea. The flat comprises of two double bedrooms and a good-sized reception/dining room with views over the communal gardens to the rear. The flat also benefits from two bathrooms, one shower room and another well proportioned bathroom, to include a bath over the shower.