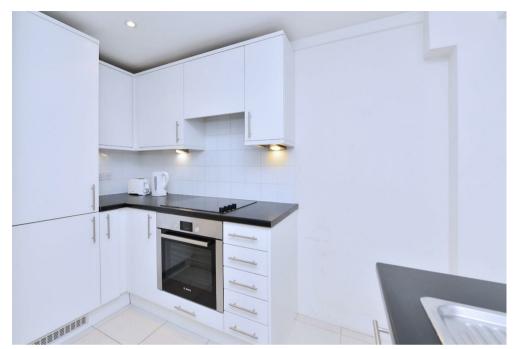

## Description

A spacious newly decorated first floor, two double bedroom (739 sq ft) apartment, located in the heart of Chelsea. The flat comprises of two double bedrooms and a good-sized reception/dining room with views over the communal gardens to the rear. The flat also benefits from two bathrooms, one shower room and another well proportioned bathroom, to include a bath over the shower.