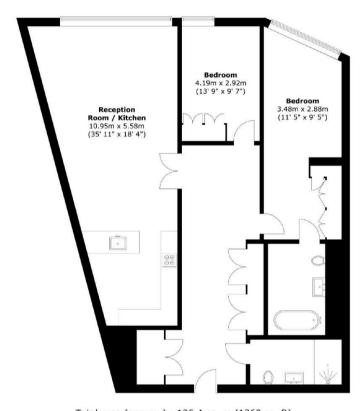

## Terms

Total area (approx.): 126.4 sq. m (1360 sq. ft)

IMPORTANT: We would inform prospective purchasers that these sales particulars have been prepared as a general guide only. A detailed survey has not been carried out, nor the services, appliances and fittings tested. Room sizes should not be relied upon for furnishing purposes and are approximate. If floor plans are included, they are for guidance only and illustration purposes only and may not be to scale. If there are any important matters likely to affect your decision to buy, please contact us before viewing the property.