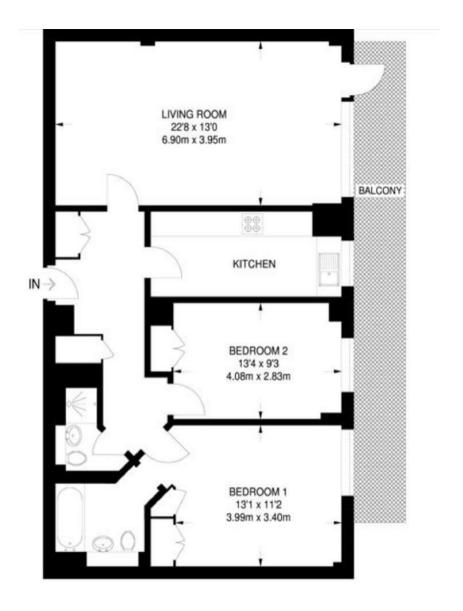

### Description

A fantastic 2 bedroom, 2 bathroom modern apartment in the heart of London in an impressive block designed by Make, Ken Shuttleworths renowned architecture practise. This fourth floor apartment has a lot to offer including 2 spacious bedrooms, open plan reception room, fully fitted contemporary kitchen and 2 bathrooms. These new apartments are beautifully decorated, furnished to a high standard and offer a balcony. The block also benefits from a lift and a porter, and is a 5 minute walk from London's Oxford Street which is full of the best designer shops and restaurants. Parking by negotiation.

#### APPROXIMATE GROSS INTERNAL AREA 936 SQ FT / 87.0 SQ M

IMPORTANT: We would inform prospective purchasers that these sales particulars have been prepared as a general guide only. A detailed survey has not been carried out, nor the services, appliances and fittings tested. Room sizes should not be relied upon for furnishing purposes and are approximate. If floor plans are included, they are for guidance only and illustration purposes only and may not be to scale. If there are any important matters likely to affect your decision to buy, please contact us before viewing the property.