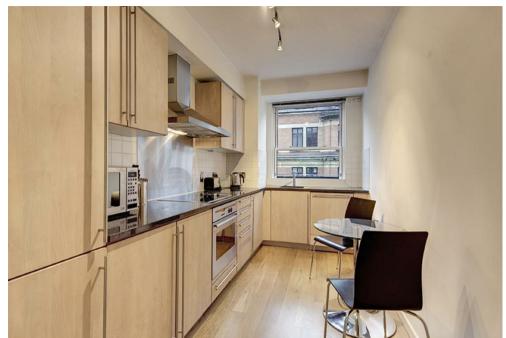

### Description

A fantastic 2 bedroom, 2 bathroom modern apartment in the heart of London in an impressive block designed by Make, Ken Shuttleworths renowned architecture practise. This fourth floor apartment has a lot to offer including 2 spacious bedrooms, open plan reception room, fully fitted contemporary kitchen and 2 bathrooms. These new apartments are beautifully decorated, furnished to a high standard and offer a balcony. The block also benefits from a lift and a porter, and is a 5 minute walk from London's Oxford Street which is full of the best designer shops and restaurants. Parking by negotiation.