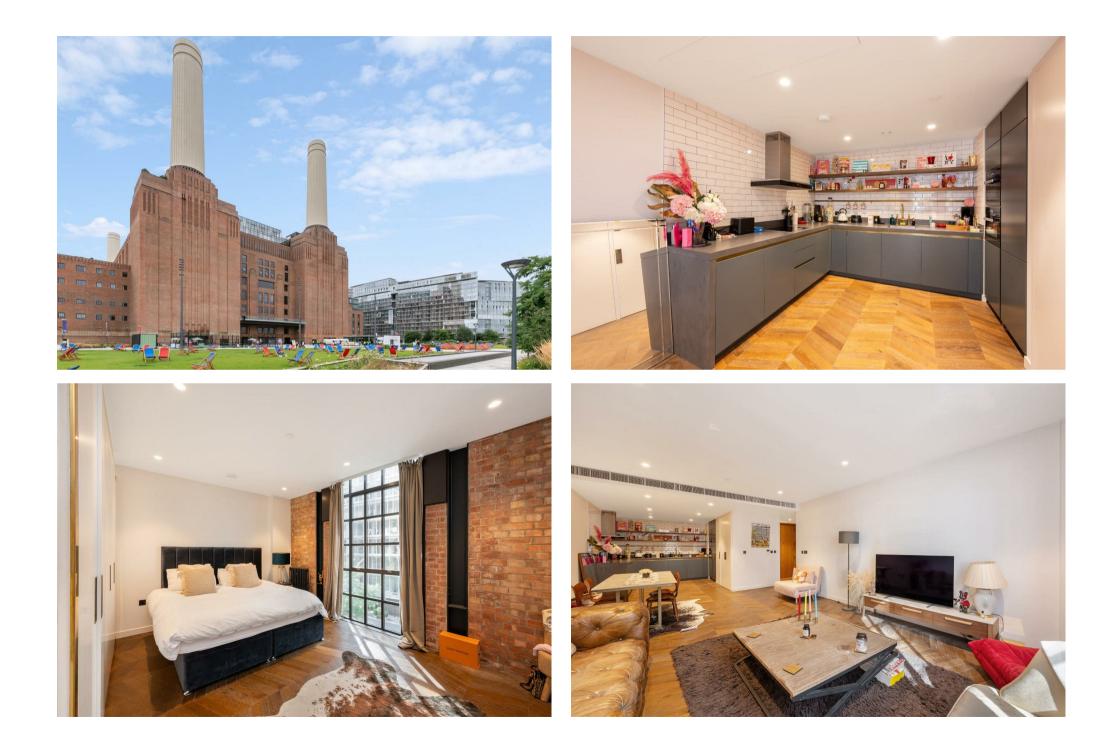

## Description

An exquisitely designed one-bedroom, loft-style apartment situated on the second floor of the iconic Battersea Power Station, boasting 895qft / 83 sqm of beautifully crafted living space.

This stylish apartments interior is finished with elegant, herringbone, parquet flooring and exposed brickwork, complemented by neutral walls and cast-iron radiators, creating a bright and inviting atmosphere. The kitchen is fitted with premium integrated appliances. In addition there is mood lighting, comfort cooling, and heating controlled via display panels,

Residents enjoy exclusive access to a range of first-class amenities, including a 24-hour concierge, an on-site gym, a 20m swimming pool, spa, cinema, games room, meeting room, resident's roof terrace and bar.

Entrance Hall : Reception Room With Open Plan Kitchen : Bedroom : En Suite Bathroom : 24hr Concierge : Gym & Leisure Facilities : Cinema : Communal Roof Terrace : EPC Rating C