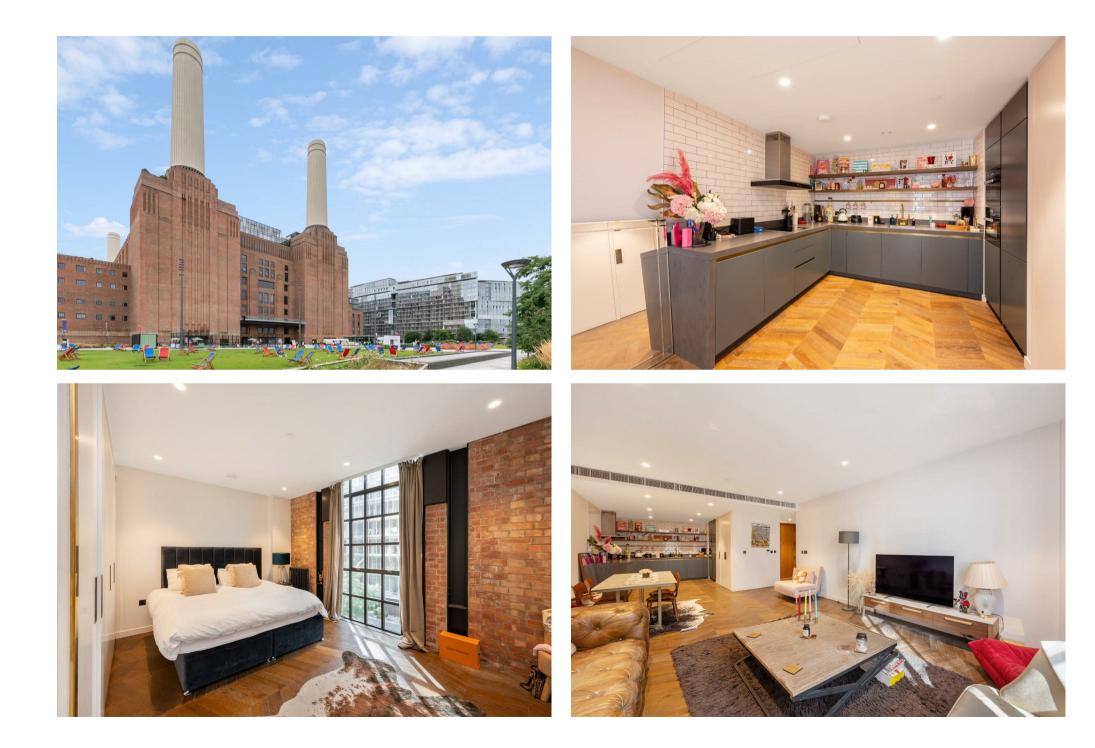

# Description

An exquisitely designed one-bedroom, loft-style apartment situated on the second floor of the iconic Battersea Power Station, boasting 895qft / 83 sqm of beautifully crafted living space.

This stylish apartments interior is finished with elegant, herringbone, parquet flooring and exposed brickwork, complemented by neutral walls and cast-iron radiators, creating a bright and inviting atmosphere. The kitchen is fitted with premium integrated appliances. In addition there is mood lighting, comfort cooling, and heating controlled via display panels,

Residents enjoy exclusive access to a range of first-class amenities, including a 24-hour concierge, an on-site gym, a 20m swimming pool, spa, cinema, games room, meeting room, resident's roof terrace and bar.

Entrance Hall : Reception Room With Open Plan Kitchen : Bedroom : En Suite Bathroom : 24hr Concierge : Gym & Leisure Facilities : Cinema : Communal Roof Terrace : EPC Rating C