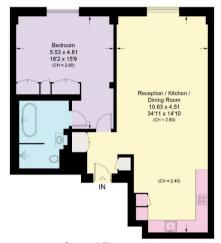

#### Switch House West, Battersea Power Station, SW11

Approximate Area = 83.2 sq m / 895 sq ft

Second Floor Approximate Area = 83.2 sq m / 895 sq ft

Surveyed and drawn in accordance with the International property measurements standards (IPMS 2: Residential) Not drawn to scale unless stated. Whilst every care is taken in the preparation of this plan, please check all dimensions, shapes and compass bearings before making any decisions reliant upon them.