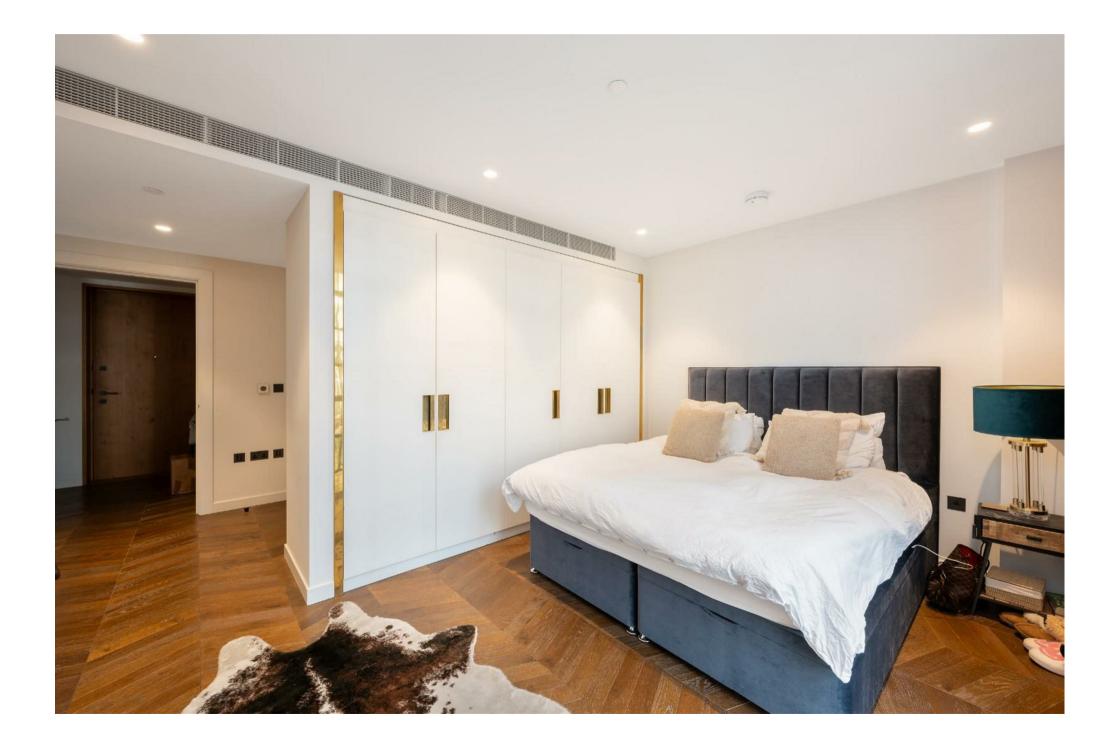

This stylish apartments interior is finished with elegant, herringbone, parquet flooring and exposed brickwork, complemented by neutral walls and cast-iron radiators, creating a bright and inviting atmosphere. The kitchen is fitted with premium integrated appliances. In addition there is mood lighting, comfort cooling, and heating controlled via display panels,

Entrance Hall : Reception Room With Open Plan Kitchen : Bedroom : En Suite Bathroom : 24hr Concierge : Gym & Leisure Facilities : Cinema : Communal Roof Terrace : EPC Rating C