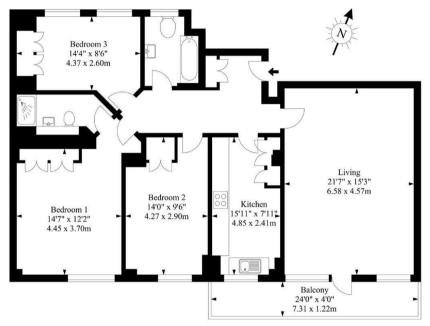

# Weymouth Street

Approx. Gross Internal Area 1193.0 Ft <sup>2</sup> - 110.0 M <sup>2</sup>

Second Floor

Illustration For Identification Purposes Only. Not To Scale

IMPORTANT: We would inform prospective purchasers that these sales particulars have been prepared as a general guide only. A detailed survey has not been carried out, nor the services, appliances and fittings tested. Room sizes should not be relied upon for furnishing purposes and are approximate. If floor plans are included, they are for guidance only and illustration purposes only and may not be to scale. If there are any important matters likely to affect your decision to buy, please contact us before viewing the property.