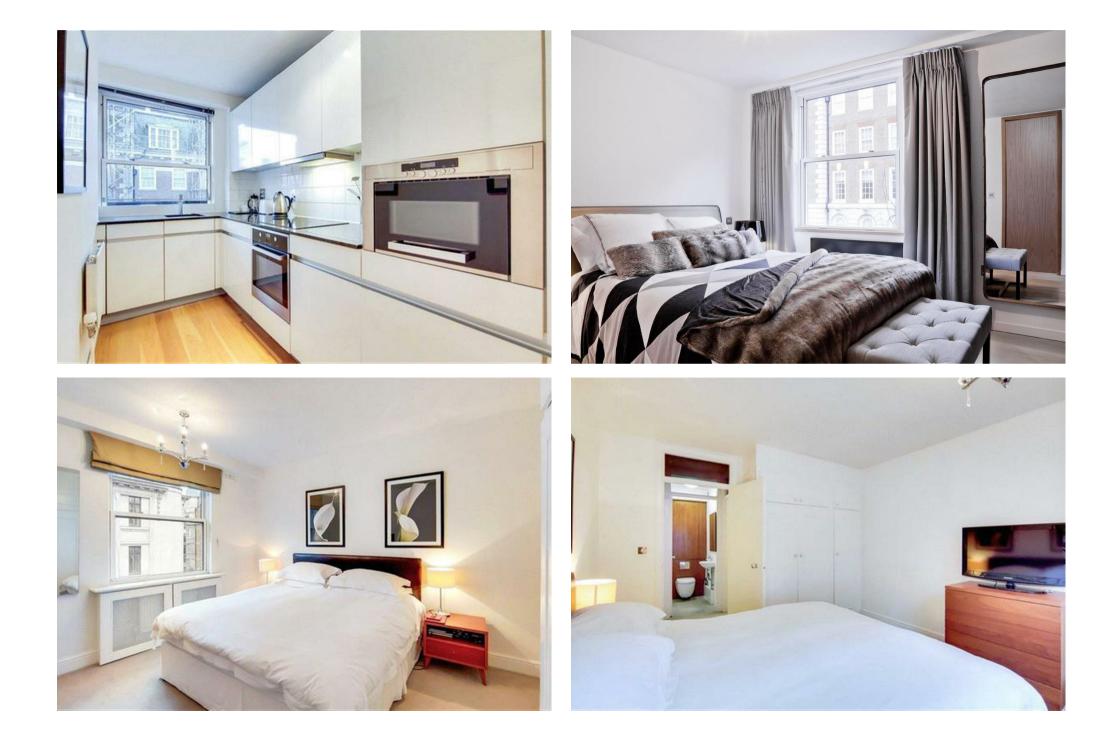

### Description

Available to let from November 2026 to June 2020 - located in an impressive building with 24 hour porter, lifts and balcony to the front.

Parking available £1,000 per quarter

## Key Features

- LIFTS
- BALCONY
- ▸ GOOD CONDITION

- 24 HOUR PORTERAGE
- AVAILABLE NOVEMBER 2024 JUNE 2025
- FURNISHED