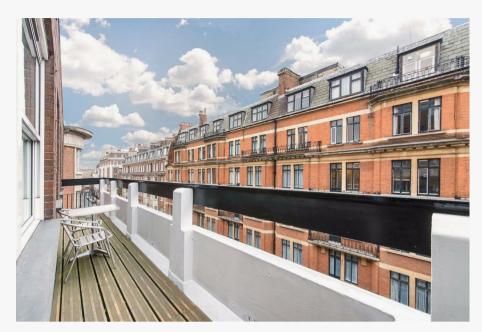

### Description

Available to let from November 2026 to June 2020 - located in an impressive building with 24 hour porter, lifts and balcony to the front.

Parking available £1,000 per quarter

## Key Features

- LIFTS
- BALCONY
- ▸ GOOD CONDITION

- 24 HOUR PORTERAGE
- AVAILABLE NOVEMBER 2024 JUNE 2025
- FURNISHED