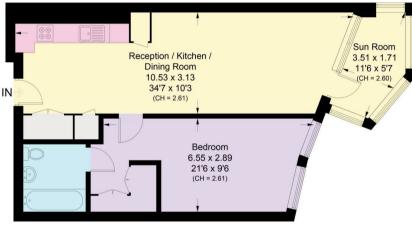

#### Wilshire House, SW11

Approximate Area = 63.3 sq m / 681 sq ft

## Fifth Floor

Approximate Area = 63.3 sq m / 681 sq ft

Surveyed and drawn in accordance with the International property measurements standards (IPMS 2: Residential) Not drawn to scale unless stated.

Whilst every care is taken in the preparation of this plan, please check all dimensions, shapes and compass bearings before making any decisions reliant upon them.