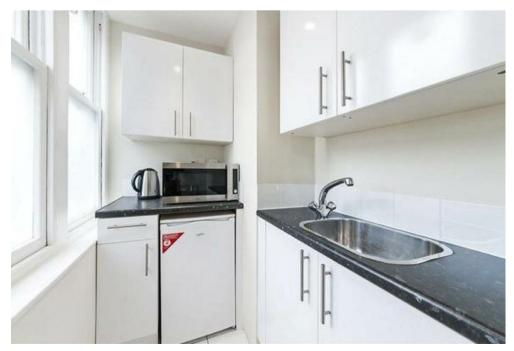

# Description

A well proportioned studio apartment on the fourth floor of this beautiful red brick building, situated in the heart of London's fashionable Mayfair, neighboring the famous Berkeley Square. The apartment comprises a large living room area, modern bathroom and a unique kitchenette. Hill Street, benefits from spacious living accommodation, lift service, on-site building manager, and is nestled conveniently between two of London's parks Hyde Park and Green Park. Apartment benefits form great transport links including Green Park, Bond Street and Marble Arch stations - all within a short stroll away. Available, furnished.