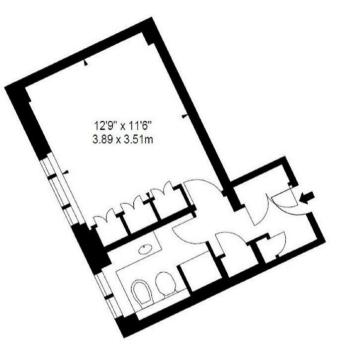

#### APPROX. GROSS INTERNAL AREA \* 283 Ft<sup>2</sup> - 26.29 M<sup>2</sup>

ILLUSTRATION FOR IDENTIFICATION PURPOSES ONLY. NOT TO SCALE \* As Defined by RICS - Code of Measuring Practice

FOURTH FLOOR