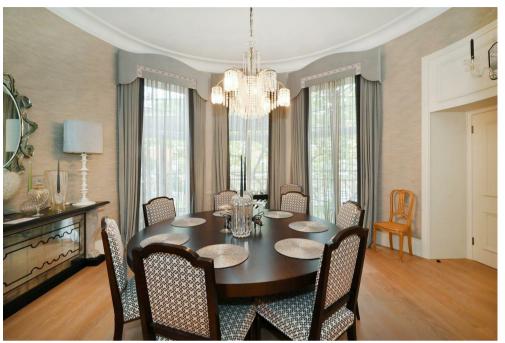

### Description

Beautifully finished two-bedroom apartment in immaculate condition. Set on the first floor (with lift) of this imposing red-brick mansions block, this property boasts high ceilings and an exquisite finish throughout. The property of approximately 1,446sq ft (134sq m) comprises a spacious living room with Juliette balconies overlooking peaceful gardens, separate dining room, kitchen, master en-suite, second double bedroom and a family bathroom. The home benefits from a on-site caretaker and is a short walk from Sloane Square and it's transport links, as well and the shops, bars and amenities of the Kings Road.