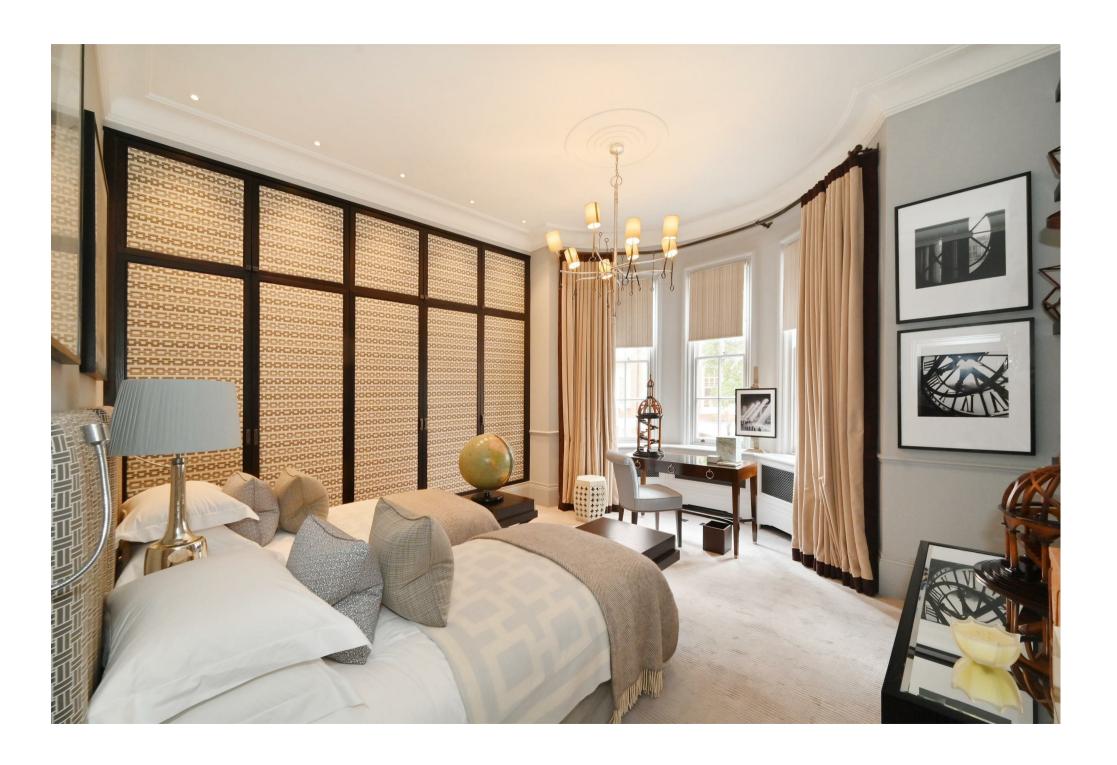

### Description

Beautifully finished two-bedroom apartment in immaculate condition. Set on the first floor (with lift) of this imposing red-brick mansions block, this property boasts high ceilings and an exquisite finish throughout. The property of approximately 1,446sq ft (134sq m) comprises a spacious living room with Juliette balconies overlooking peaceful gardens, separate dining room, kitchen, master en-suite, second double bedroom and a family bathroom. The home benefits from a on-site caretaker and is a short walk from Sloane Square and it's transport links, as well and the shops, bars and amenities of the Kings Road.