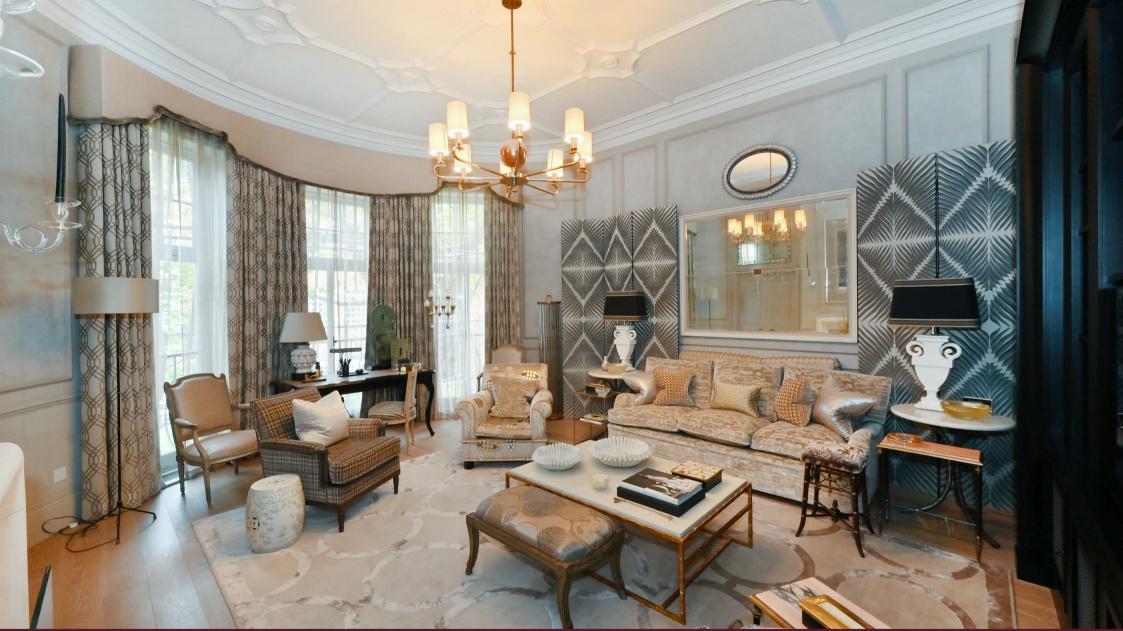

### Description

Beautifully finished two-bedroom apartment in immaculate condition. Set on the first floor (with lift) of this imposing red-brick mansions block, this property boasts high ceilings and an exquisite finish throughout. The property of approximately 1,446sq ft (134sq m) comprises a spacious living room with Juliette balconies overlooking peaceful gardens, separate dining room, kitchen, master en-suite, second double bedroom and a family bathroom. The home benefits from a on-site caretaker and is a short walk from Sloane Square and it's transport links, as well and the shops, bars and amenities of the Kings Road.

#### Key Features

- STUNNING INTERIOR
- · PASSENGER LIFT
- GENEROUS PROPORTIONS
- · LATERAL TWO-BEDROOM
- CARETAKER
- · GREAT CEILING HEIGHT