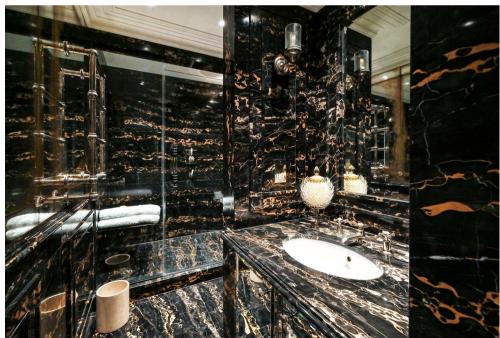

### Description

Beautifully finished two-bedroom apartment in immaculate condition. Set on the first floor (with lift) of this imposing red-brick mansions block, this property boasts high ceilings and an exquisite finish throughout. The property of approximately 1,446sq ft (134sq m) comprises a spacious living room with Juliette balconies overlooking peaceful gardens, separate dining room, kitchen, master en-suite, second double bedroom and a family bathroom. The home benefits from a on-site caretaker and is a short walk from Sloane Square and it's transport links, as well and the shops, bars and amenities of the Kings Road.