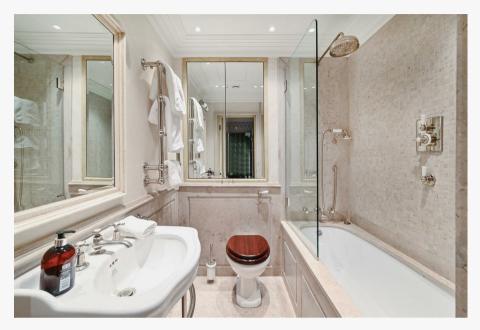

### Description

Beautifully finished two-bedroom apartment in immaculate condition. Set on the first floor (with lift) of this imposing red-brick mansions block, this property boasts high ceilings and an exquisite finish throughout. The property of approximately 1,446sq ft (134sq m) comprises a spacious living room with Juliette balconies overlooking peaceful gardens, separate dining room, kitchen, master en-suite, second double bedroom and a family bathroom. The home benefits from a on-site caretaker and is a short walk from Sloane Square and it's transport links, as well and the shops, bars and amenities of the Kings Road.