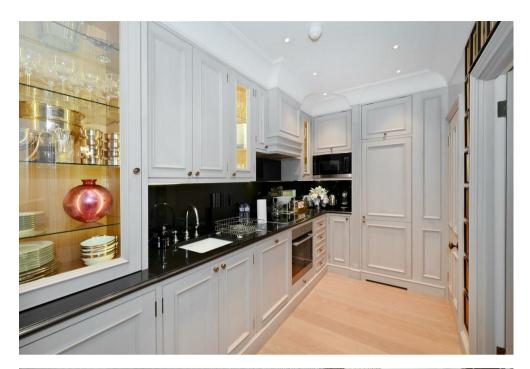

### Description

Beautifully finished two-bedroom apartment in immaculate condition. Set on the first floor (with lift) of this imposing red-brick mansions block, this property boasts high ceilings and an exquisite finish throughout. The property of approximately 1,446sq ft (134sq m) comprises a spacious living room with Juliette balconies overlooking peaceful gardens, separate dining room, kitchen, master en-suite, second double bedroom and a family bathroom. The home benefits from a on-site caretaker and is a short walk from Sloane Square and it's transport links, as well and the shops, bars and amenities of the Kings Road.