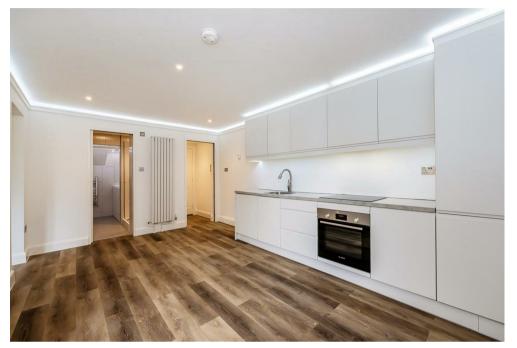

### Description

A fully refurbished one bedroom apartment in a secure gated, quiet mews just off the Kings Road with daytime porter. This brand new apartment is situated on the first floor, boasts wood effect flooring, good natural light and modern fixtures & fittings. Situated between the Kings Road & the Fulham Road, offering excellent access to all of Chelsea & Fulham's amenities, restaurants & shops. Fulham Broadway Underground & Imperial Wharf Overground stations are less than 10 minute walk. Also ideal for Stamford Bridge & Chelsea & Westminster Hospital, as well as river walks along the Thames Path! Secure underground parking available by negotiation.

#### **Key Features**

- ▸ NEWLY REFURBISHED
- SECURE GATED MEWS
- ▸ NEW BATHROOM
- NEW DECORATION

PORTER - DAY TIME
NEW KITCHEN
NEW FLOORING
CCTV