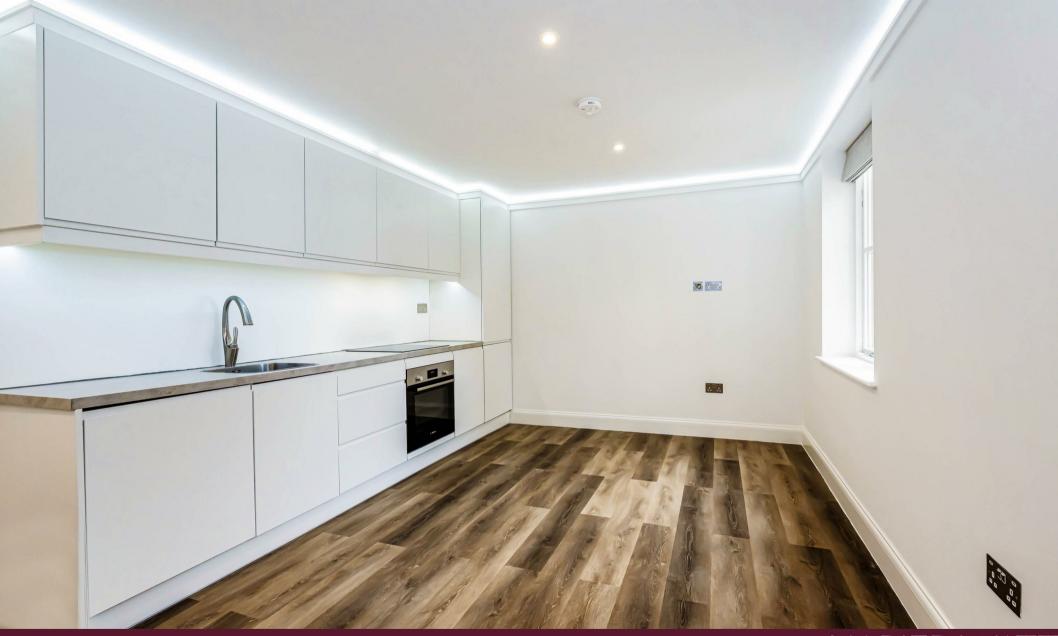

### Description

A fully refurbished one bedroom apartment in a secure gated, quiet mews just off the Kings Road with daytime porter. This brand new apartment is situated on the first floor, boasts wood effect flooring, good natural light and modern fixtures & fittings. Situated between the Kings Road & the Fulham Road, offering excellent access to all of Chelsea & Fulham's amenities, restaurants & shops. Fulham Broadway Underground & Imperial Wharf Overground stations are less than 10 minute walk. Also ideal for Stamford Bridge & Chelsea & Westminster Hospital, as well as river walks along the Thames Path! Secure underground parking available by negotiation.

#### **Key Features**

- ▸ NEWLY REFURBISHED
- SECURE GATED MEWS
- ▸ NEW BATHROOM
- NEW DECORATION

PORTER - DAY TIME
NEW KITCHEN
NEW FLOORING
CCTV