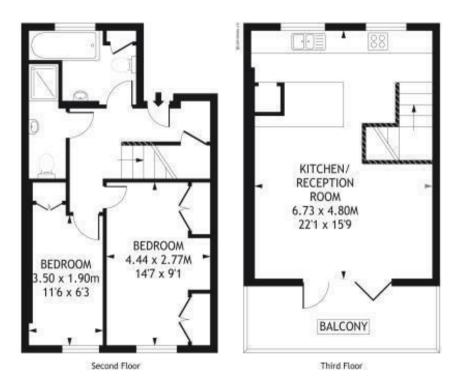

## Description

A contemporary apartment on the second and third floors of a period house in SW10. The flat has been reconfigured to provide practical living space and benefits from a light and spacious kitchen/reception room on the top floor with doors to a west facing decked terrace. The many amenities of Fulham Road and Earls Court are close by.

#### Ifield Road, SW10

Approximate Internal floor (Living) area = 752 sq ft / 69.86 sq m

llustration for identification purposes only, not to scale.

All measurements are maximum, and include wardrobes and window bays where applicable.