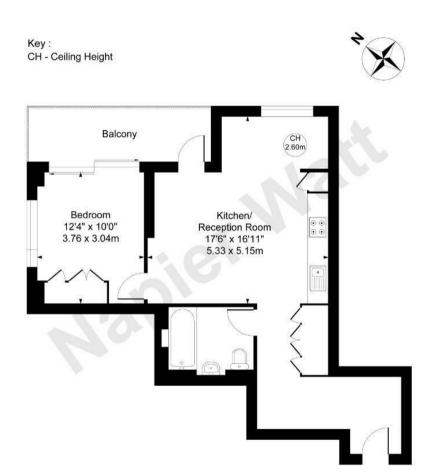

## Merchant Square, W2

Approx. Gross internal Area 563 Sq Ft - 52.38 Sq M

## Eighth Floor

Not to scale, for guidance only and must not be relied upon as a statement of fact.

All measurements and areas are approximate only

IMPORTANT: We would inform prospective purchasers that these sales particulars have been prepared as a general guide only. A detailed survey has not been carried out, nor the services, appliances and fittings tested. Room sizes should not be relied upon for furnishing purposes and are approximate. If floor plans are included, they are for guidance only and illustration purposes only and may not be to scale. If there are any important matters likely to affect your decision to buy, please contact us before viewing the property.