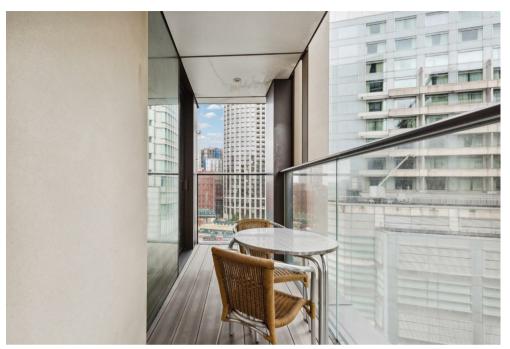

### Description

Napier Watt is delighted to present this contemporary one-bedroom apartment in the highly sought-after 3 Merchant Square, located in Paddington Basin.

This impressive waterside development is designed and furnished to an exceptional standard. Situated on the 8th floor, the apartment features a sleek, fully-fitted kitchen that flows into a spacious reception area with dining space. The large bedroom offers direct access to the balcony, which is also accessible from the living room, allowing for ample natural light.

## Key Features

- · MODERN BUILT
- · COMFORT COOLING
- CLOSE TO LOCAL AMENITIES (SUPERMARKET & RESTAURANTS)
- · RESIDENTS CINEMA ROOM, LOUNGE & TERRACE
- · 24 HOURS CONCIERGE
- BALCONY
- · MINUTES WALK TO PADDINGTON STATION