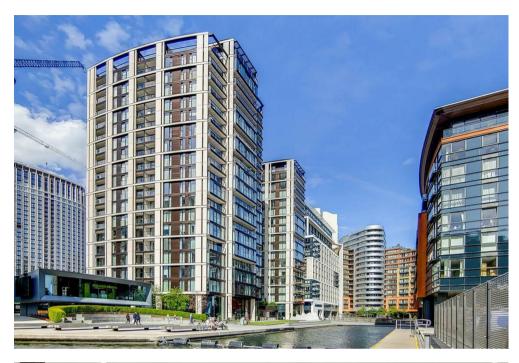

### Description

Napier Watt is delighted to present this contemporary one-bedroom apartment in the highly sought-after 3 Merchant Square, located in Paddington Basin.

This impressive waterside development is designed and furnished to an exceptional standard. Situated on the 8th floor, the apartment features a sleek, fully-fitted kitchen that flows into a spacious reception area with dining space. The large bedroom offers direct access to the balcony, which is also accessible from the living room, allowing for ample natural light.

Residents benefit from a 24-hour concierge service and luxury amenities, including a resident cinema room, lounge and communal terrace. This prime location boasts excellent transport links via rail and Underground, with a wide array of local amenities providing a vibrant lifestyle and frequent events.