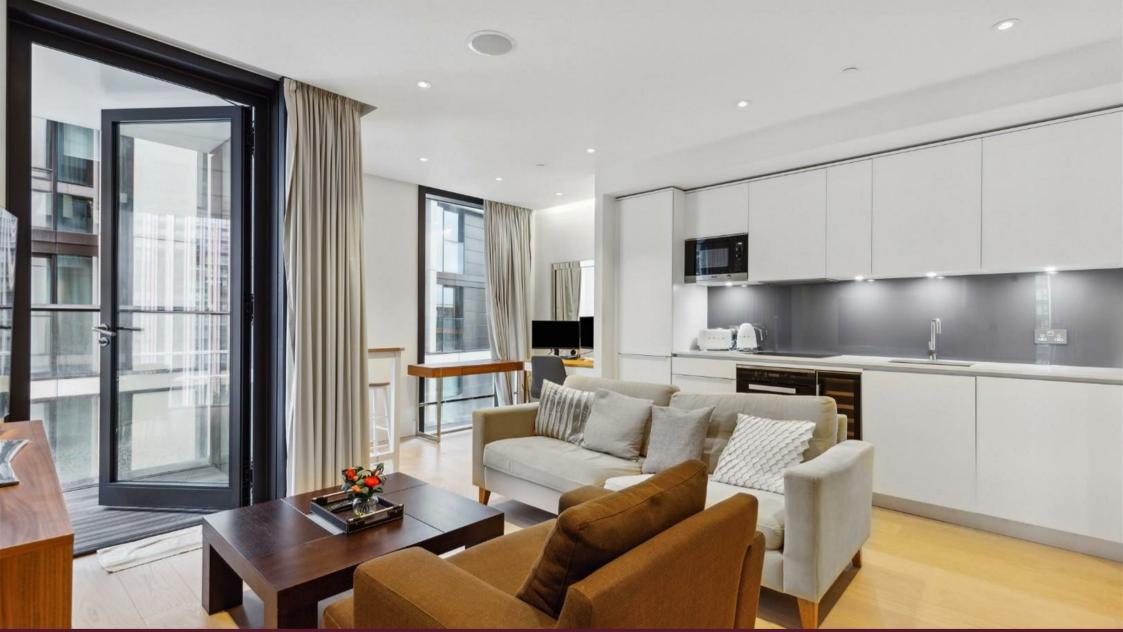

### Description

Napier Watt is delighted to present this contemporary one-bedroom apartment in the highly sought-after 3 Merchant Square, located in Paddington Basin.

This impressive waterside development is designed and furnished to an exceptional standard. Situated on the 8th floor, the apartment features a sleek, fully-fitted kitchen that flows into a spacious reception area with dining space. The large bedroom offers direct access to the balcony, which is also accessible from the living room, allowing for ample natural light.

Residents benefit from a 24-hour concierge service and luxury amenities, including a resident cinema room, lounge and communal terrace. This prime location boasts excellent transport links via rail and Underground, with a wide array of local amenities providing a vibrant lifestyle and frequent events.