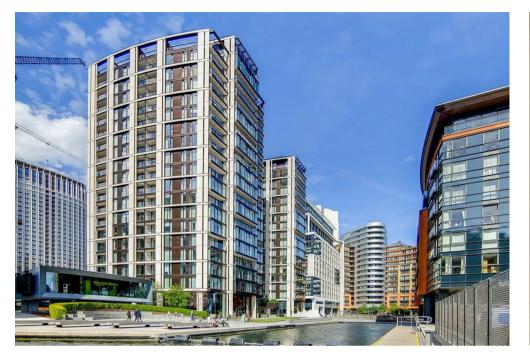

## Description

Napier Watt is delighted to present this contemporary one-bedroom apartment in the highly sought-after 3 Merchant Square, located in Paddington Basin.

This impressive waterside development is designed and furnished to an exceptional standard. Situated on the 8th floor, the apartment features a sleek, fully-fitted kitchen that flows into a spacious reception area with dining space. The large bedroom offers direct access to the balcony, which is also accessible from the living room, allowing for ample natural light.

Residents benefit from a 24-hour concierge service and luxury amenities, including a resident cinema room, lounge and communal terrace. This prime location boasts excellent transport links via rail and Underground, with a wide array of local amenities providing a vibrant lifestyle and frequent events.