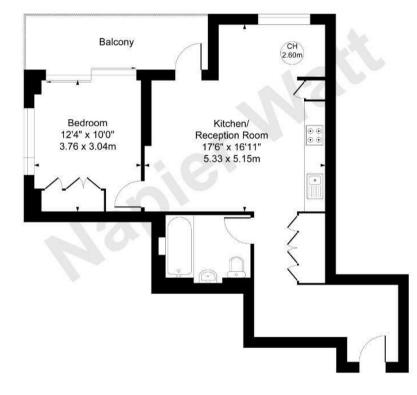

# Merchant Square, W2 Approx. Gross internal Area 563 Sq Ft - 52.38 Sq M

Key : CH - Ceiling Height

**Eighth Floor** 

#### Not to scale, for guidance only and must not be relied upon as a statement of fact. All measurements and areas are approximate only

IMPORTANT: We would inform prospective purchasers that these sales particulars have been prepared as a general guide only. A detailed survey has not been carried out, nor the services, appliances and fittings tested. Room sizes should not be relied upon for furnishing purposes and are approximate. If floor plans are included, they are for guidance only and illustration purposes only and may not be to scale. If there are any important matters likely to affect your decision to buy, please contact us before viewing the property.