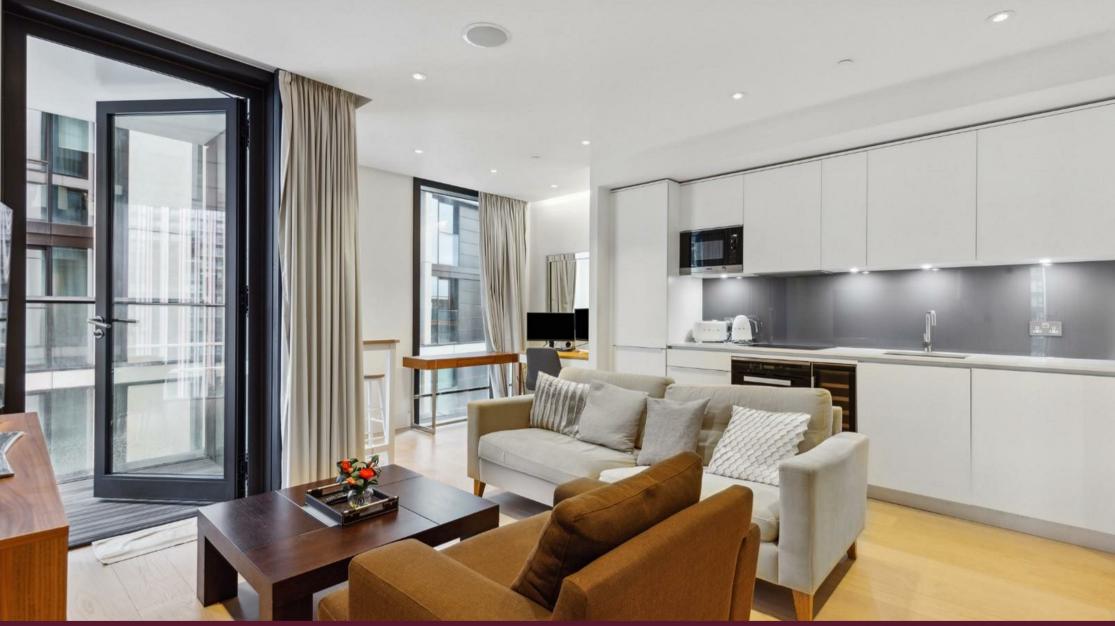

## Description

Napier Watt is delighted to present this contemporary one-bedroom apartment in the highly sought-after 3 Merchant Square, located in Paddington Basin.

This impressive waterside development is designed and furnished to an exceptional standard. Situated on the 8th floor, the apartment features a sleek, fully-fitted kitchen that flows into a spacious reception area with dining space. The large bedroom offers direct access to the balcony, which is also accessible from the living room, allowing for ample natural light.

Residents benefit from a 24-hour concierge service and luxury amenities, including a resident cinema room, lounge and communal terrace. This prime location boasts excellent transport links via rail and Underground, with a wide array of local amenities providing a vibrant lifestyle and frequent events.