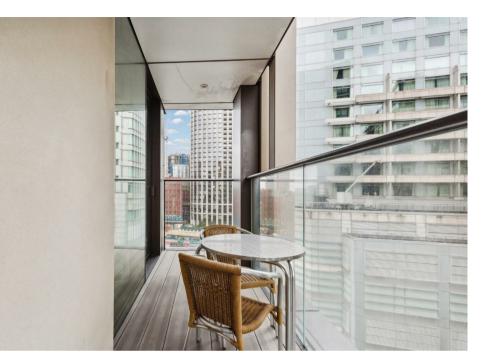

## Description

Napier Watt is delighted to present this contemporary one-bedroom apartment in the highly sought-after 3 Merchant Square, located in Paddington Basin.

This impressive waterside development is designed and furnished to an exceptional standard. Situated on the 8th floor, the apartment features a sleek, fully-fitted kitchen that flows into a spacious reception area with dining space. The large bedroom offers direct access to the balcony, which is also accessible from the living room, allowing for ample natural light.

• 24 HOURS CONCIERGE

MINUTES WALK TO PADDINGTON STATION

BALCONY