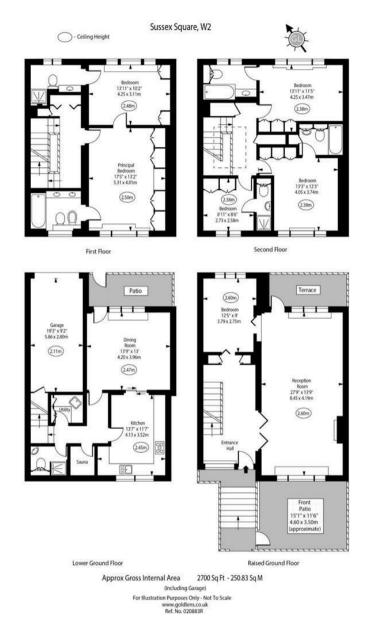

## Description

A well presented, four storey, five bedroom, five bathroom freehold house, set in the heart of Connaught Village and directly opposite the wonderful Sussex Square.

Located in Connaught Village, the property is close to high-end boutiques, renowned restaurants, and charming cafes. Hyde Park is nearby for recreational activities. Excellent transportation links include Paddington Station, Lancaster Gate, and Marble Arch Underground Station. The neighborhoods of Mayfair, Marylebone, and Notting Hill are also within easy reach.

## **Key Features**

- · DIRECTLY OPPOSITE A GARDEN SQUARE
- READY TO MOVE IN CONDITION
- · CLOSE TO HYDE PARK
- · FURTHER EXTENSION POSSIBLE SUBJECT TO PP
- FIVE ENSUITE BEDROOMS
- 5 MINUTE WALK CONNAUGHT VILLAGE
- EASY ACCESS LANCASTER GATE