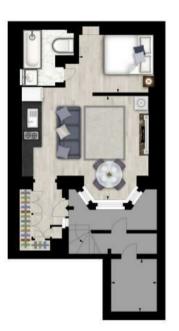

## Description

Beautifully designed one-bedroom apartment with its own private entrance on Lexham Gardens.

The apartment has been fully refurbished to the highest standards allowing for space and style which includes wooden flooring throughout, designer feature lighting, ample storage space, modern and bespoke high gloss worktops to the kitchen. The property is conveniently located to the south of Kensington High Street with its huge array of shops and amenities.