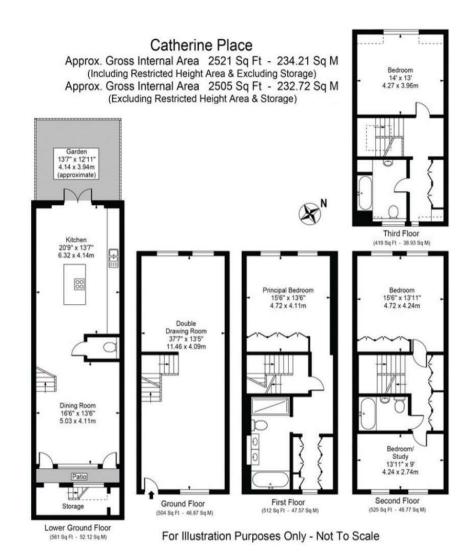

## Description

A stunning four-bedroom town house on a quiet road near Buckingham Palace. This home has been just refurbished and is arranged over five floors. Comprising a large double reception room, dining room, fitted kitchen leading out to a patio, master suite with walk-in wardrobe and en-suite, three further bedrooms, two bathrooms, guest cloakroom. The property is ideally located within half a mile of Buckingham Palace, St James's Park and all the amenities of Westminster and Victoria. For transport, Victoria Station for over ground services and the Victoria, District and Circle lines and St James's Park Station for the District and Circle lines, are both less than half a mile from the property. Available, furnished.

4 Bedroom: 3 Bathrooms: Guest W.C.: Patio: Westminster Council Tax Band H: EPC Rating D