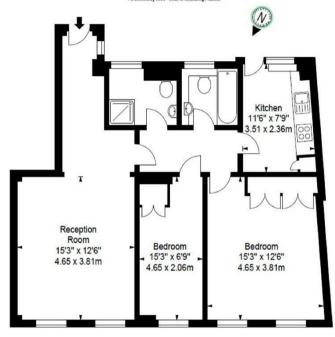

#### 39 PELHAM COURT SW3

APPROX. GROSS INTERNAL AREA \* 811 Ft 2 - 75,34 M 2

ILLUSTRATION FOR IDENTIFICATION PURPOSES ONLY. NOT TO SCALE

\* As Defined by RICS - Code of Measuring Practice

SECOND FLOOR

IMPORTANT: We would inform prospective purchasers that these sales particulars have been prepared as a general guide only. A detailed survey has not been carried out, nor the services, appliances and fittings tested. Room sizes should not be relied upon for furnishing purposes and are approximate. If floor plans are included, they are for guidance only and illustration purposes only and may not be to scale. If there are any important matters likely to affect your decision to buy, please contact us before viewing the property.