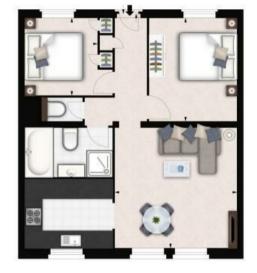

## Description

This newly decorated, interior designed superb two-bedroom apartment is set over 675 sq ft located in the heart of South Kensington.

The apartment consists of a large bright reception room with which opens onto a modern open plan kitchen with fully integrated appliances and stone worktops, two double bedrooms, a modern fitted bathroom, and a guest cloakroom.

The apartment is situated on the third floor of a private ported building benefiting from lift service.

The property is available to rent furnished or unfurnished.

(HOLDING DEPOSIT= 1 WEEKS RENT, SECURITY DEPOSIT £4,116.696 = 1 CALENDAR MONTH, MONTHLY RENT £4,116.66, COUNCIL TAX BAND E, EPC D)..