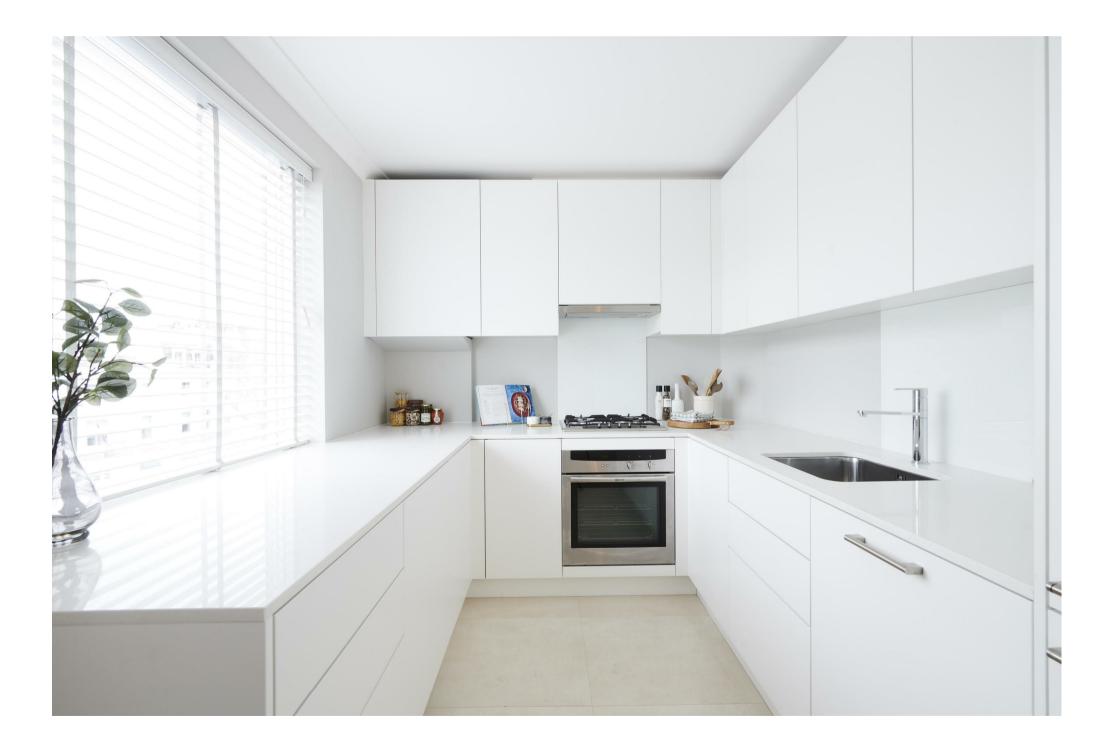

## Description

This newly decorated, interior designed superb two-bedroom apartment is set over 675 sq ft located in the heart of South Kensington.

The apartment consists of a large bright reception room with which opens onto a modern open plan kitchen with fully integrated appliances and stone worktops, two double bedrooms, a modern fitted bathroom, and a guest cloakroom.

The apartment is situated on the third floor of a private ported building benefiting from lift service.

The property is available to rent furnished or unfurnished.

(HOLDING DEPOSIT= 1 WEEKS RENT, SECURITY DEPOSIT £4,116.696 = 1 CALENDAR MONTH, MONTHLY RENT £4,116.66, COUNCIL TAX BAND E, EPC D)..