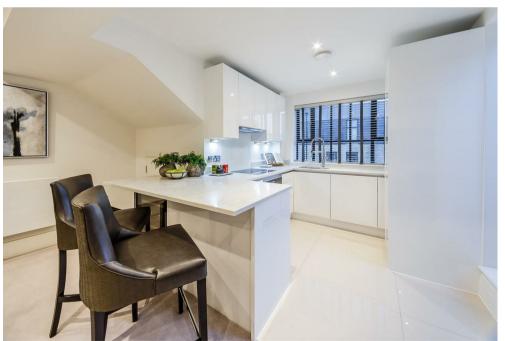

## Description

A fantastic brand-new, two-bedroom apartment with a private terrace and river views. Interior-designed to an extremely high standard and set within a uniquely located gated development on the River Thames. The apartment extends across 841 square feet and finished to a extremely high standard.

The apartment boasts a large semi open plan kitchen and living area, master bedroom with en suite shower room and an additional guest bathroom. The fully fitted Metris Kitchen is complete with Miele appliances including an integrated dishwasher, washer/dryer, full height fridge freezer, oven, hob and integrated extractor fan as well as a Caple wine cooler. The bathrooms comprise of full bathroom suites with underfloor heating whilst the bedrooms boast bespoke mirrored wardrobes and automatic lights which are sure to impress. Further benefits of the apartment include a Crestron audio visual system, a digital video door entry system and pre-wiring for Sky + TV.