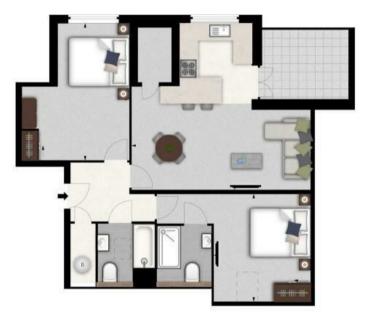

## Description

A fantastic brand-new, two-bedroom apartment with a private terrace and river views. Interior-designed to an extremely high standard and set within a uniquely located gated development on the River Thames. The apartment extends across 841 square feet and finished to a extremely high standard.

The apartment boasts a large semi open plan kitchen and living area, master bedroom with en suite shower room and an additional guest bathroom. The fully fitted Metris Kitchen is complete with Miele appliances including an integrated dishwasher, washer/dryer, full height fridge freezer, oven, hob and integrated extractor fan as well as a Caple wine cooler. The bathrooms comprise of full bathroom suites with underfloor heating whilst the bedrooms boast bespoke mirrored wardrobes and automatic lights which are sure to impress. Further benefits of the apartment include a Crestron audio visual system, a digital video door entry system and pre-wiring for Sky + TV.