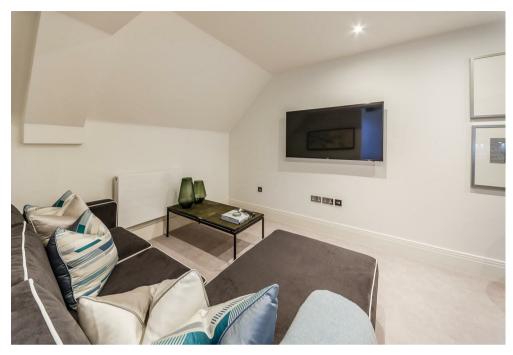

## Description

A fantastic brand-new, two-bedroom apartment with a private terrace and river views. Interior-designed to an extremely high standard and set within a uniquely located gated development on the River Thames. The apartment extends across 841 square feet and finished to a extremely high standard.

The apartment boasts a large semi open plan kitchen and living area, master bedroom with en suite shower room and an additional guest bathroom. The fully fitted Metris Kitchen is complete with Miele appliances including an integrated dishwasher, washer/dryer, full height fridge freezer, oven, hob and integrated extractor fan as well as a Caple wine cooler. The bathrooms comprise of full bathroom suites with underfloor heating whilst the bedrooms boast bespoke mirrored wardrobes and automatic lights which are sure to impress. Further benefits of the apartment include a Crestron audio visual system, a digital video door entry system and pre-wiring for Sky + TV.