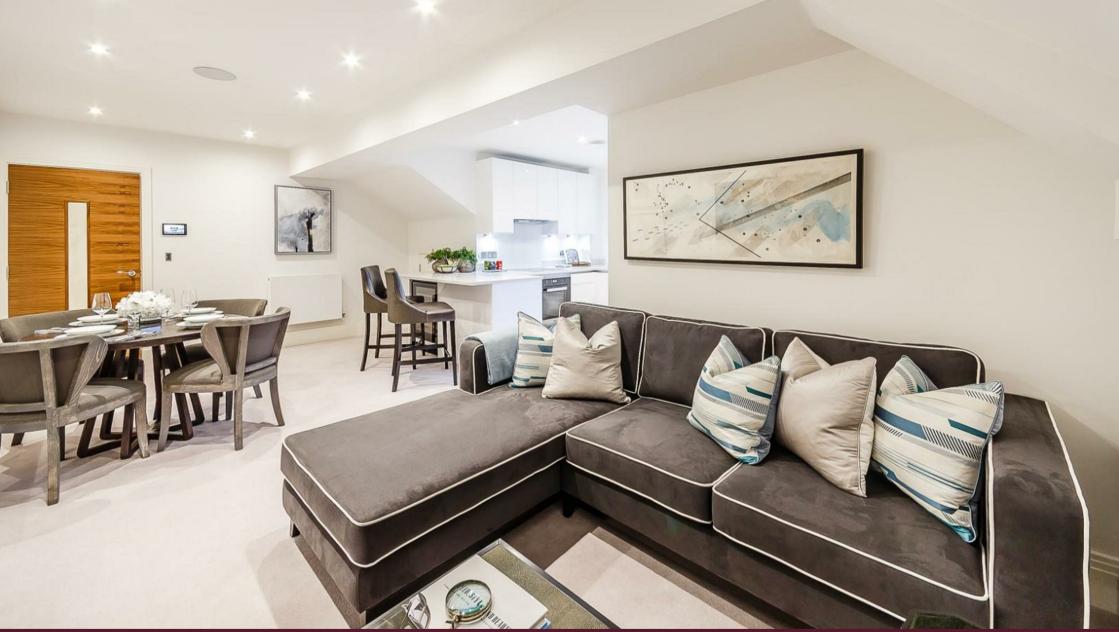

## Description

A fantastic brand-new, two-bedroom apartment with a private terrace and river views. Interior-designed to an extremely high standard and set within a uniquely located gated development on the River Thames. The apartment extends across 841 square feet and finished to a extremely high standard.

The apartment boasts a large semi open plan kitchen and living area, master bedroom with en suite shower room and an additional guest bathroom. The fully fitted Metris Kitchen is complete with Miele appliances including an integrated dishwasher, washer/dryer, full height fridge freezer, oven, hob and integrated extractor fan as well as a Caple wine cooler. The bathrooms comprise of full bathroom suites with underfloor heating whilst the bedrooms boast bespoke mirrored wardrobes and automatic lights which are sure to impress. Further benefits of the apartment include a Crestron audio visual system, a digital video door entry system and pre-wiring for Sky + TV.