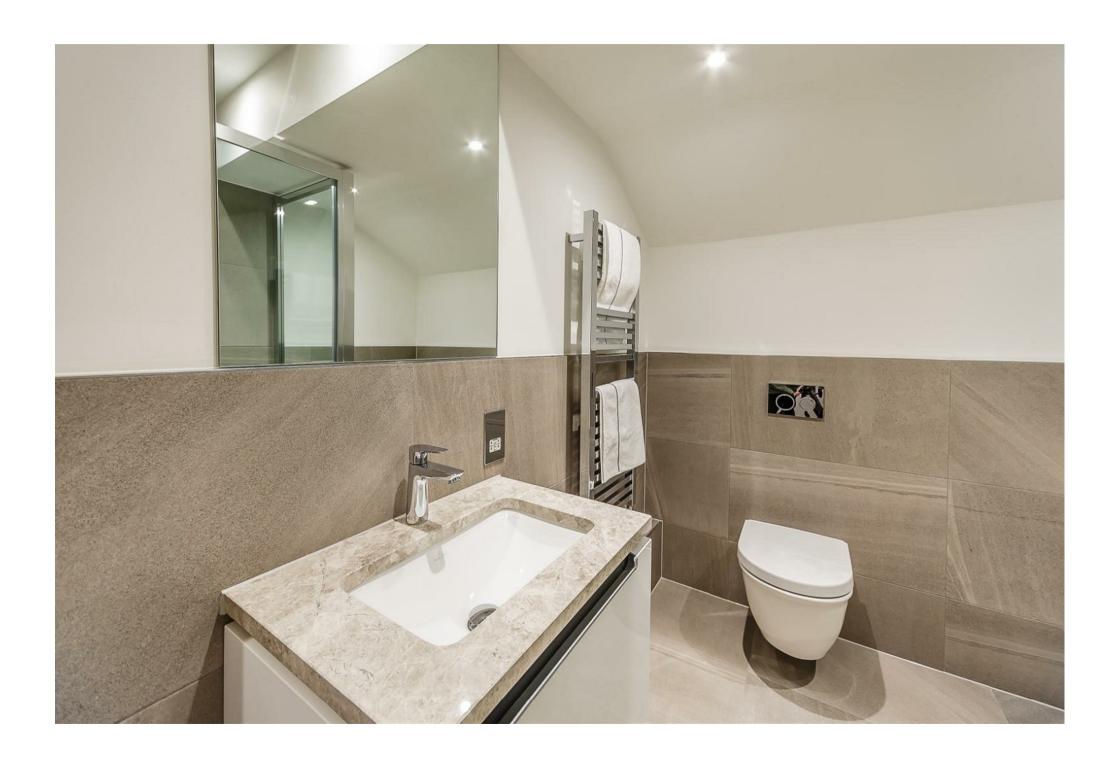

The apartment boasts a large semi open plan kitchen and living area, master bedroom with en suite shower room and an additional guest bathroom. The fully fitted Metris Kitchen is complete with Miele appliances including an integrated dishwasher, washer/dryer, full height fridge freezer, oven, hob and integrated extractor fan as well as a Caple wine cooler. The bathrooms comprise of full bathroom suites with underfloor heating whilst the bedrooms boast bespoke mirrored wardrobes and automatic lights which are sure to impress. Further benefits of the apartment include a Crestron audio visual system, a digital video door entry system and pre-wiring for Sky + TV.