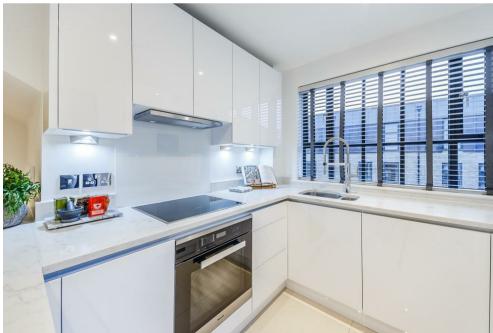

The apartment boasts a large semi open plan kitchen and living area, master bedroom with en suite shower room and an additional guest bathroom. The fully fitted Metris Kitchen is complete with Miele appliances including an integrated dishwasher, washer/dryer, full height fridge freezer, oven, hob and integrated extractor fan as well as a Caple wine cooler. The bathrooms comprise of full bathroom suites with underfloor heating whilst the bedrooms boast bespoke mirrored wardrobes and automatic lights which are sure to impress. Further benefits of the apartment include a Crestron audio visual system, a digital video door entry system and pre-wiring for Sky + TV.