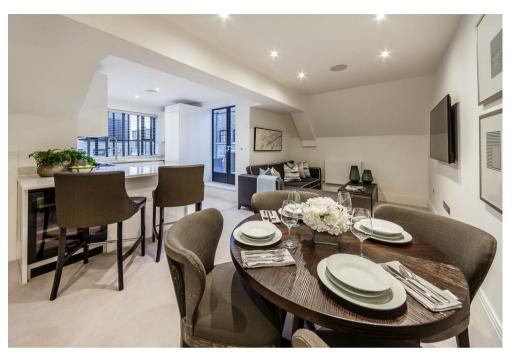

## Description

A fantastic brand-new, two-bedroom apartment with a private terrace and river views. Interior-designed to an extremely high standard and set within a uniquely located gated development on the River Thames. The apartment extends across 841 square feet and finished to a extremely high standard.

The apartment boasts a large semi open plan kitchen and living area, master bedroom with en suite shower room and an additional guest bathroom. The fully fitted Metris Kitchen is complete with Miele appliances including an integrated dishwasher, washer/dryer, full height fridge freezer, oven, hob and integrated extractor fan as well as a Caple wine cooler. The bathrooms comprise of full bathroom suites with underfloor heating whilst the bedrooms boast bespoke mirrored wardrobes and automatic lights which are sure to impress. Further benefits of the apartment include a Crestron audio visual system, a digital video door entry system and pre-wiring for Sky + TV.