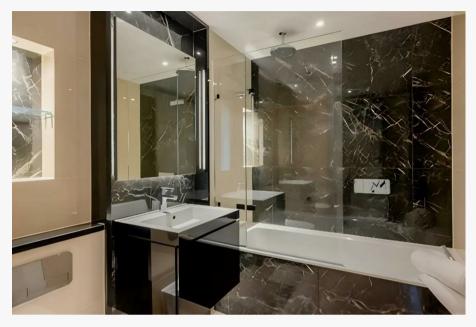

## Description

A luxurious interior designed Three-bedroom 3rd floor apartment set over 1021 SqFt comprising a large open-plan reception room leading onto a private balcony. The fully integrated kitchen with appliances from Siemens and Miele including oven and induction hobs, large fridge freezer and dishwasher and wine chiller all inset into a composite stone work tops. The whole apartment also benefits from comfort cooling. The apartment has two double bedrooms with the master including an En-suite and a family bathroom. This apartment comes complete with large Samsung Smart TVs and Samsung sound bar and is offered with full use of the onsite facilities including Gym, pool, residence lounge area, privet dining room, conference facilities, 24 hour concierge and Cinema room. The apartment is ready to move into with internet already connected.