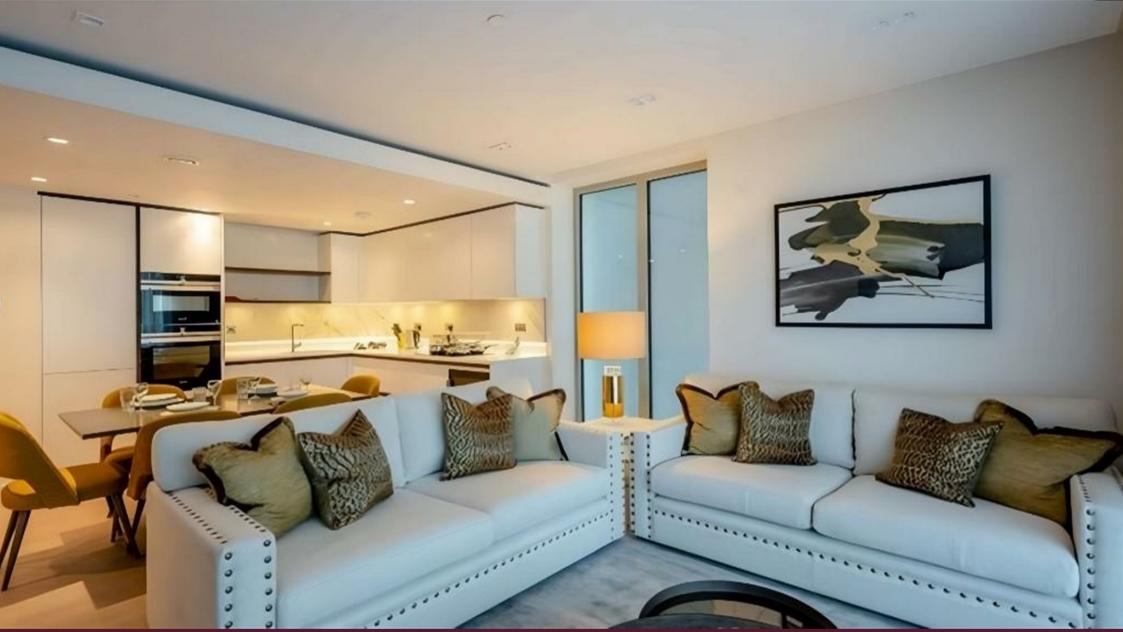

## Description

A luxurious interior designed Three-bedroom 3rd floor apartment set over 1021 SqFt comprising a large open-plan reception room leading onto a private balcony. The fully integrated kitchen with appliances from Siemens and Miele including oven and induction hobs, large fridge freezer and dishwasher and wine chiller all inset into a composite stone work tops. The whole apartment also benefits from comfort cooling. The apartment has two double bedrooms with the master including an En-suite and a family bathroom. This apartment comes complete with large Samsung Smart TVs and Samsung sound bar and is offered with full use of the onsite facilities including Gym, pool, residence lounge area, privet dining room, conference facilities, 24 hour concierge and Cinema room. The apartment is ready to move into with internet already connected.