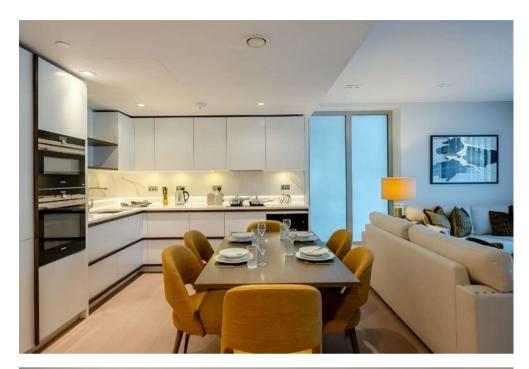

## Description

A luxurious interior designed Three-bedroom 3rd floor apartment set over 1021 SqFt comprising a large open-plan reception room leading onto a private balcony. The fully integrated kitchen with appliances from Siemens and Miele including oven and induction hobs, large fridge freezer and dishwasher and wine chiller all inset into a composite stone work tops. The whole apartment also benefits from comfort cooling. The apartment has two double bedrooms with the master including an En-suite and a family bathroom. This apartment comes complete with large Samsung Smart TVs and Samsung sound bar and is offered with full use of the onsite facilities including Gym, pool, residence lounge area, privet dining room, conference facilities, 24 hour concierge and Cinema room. The apartment is ready to move into with internet already connected.