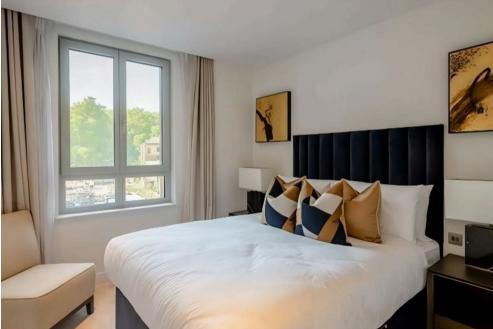

## Description

A luxurious interior designed Three-bedroom 3rd floor apartment set over 1021 SqFt comprising a large open-plan reception room leading onto a private balcony. The fully integrated kitchen with appliances from Siemens and Miele including oven and induction hobs, large fridge freezer and dishwasher and wine chiller all inset into a composite stone work tops. The whole apartment also benefits from comfort cooling. The apartment has two double bedrooms with the master including an En-suite and a family bathroom. This apartment comes complete with large Samsung Smart TVs and Samsung sound bar and is offered with full use of the onsite facilities including Gym, pool, residence lounge area, privet dining room, conference facilities, 24 hour concierge and Cinema room. The apartment is ready to move into with internet already connected.