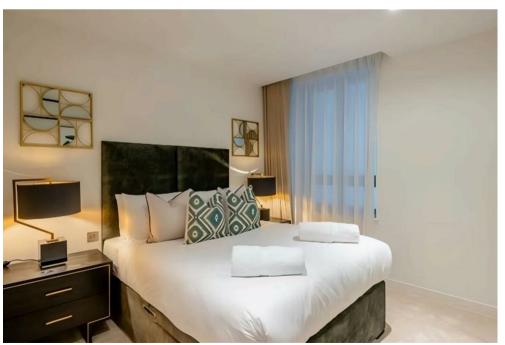

## Description

A luxurious interior designed Three-bedroom 3rd floor apartment set over 1021 SqFt comprising a large open-plan reception room leading onto a private balcony. The fully integrated kitchen with appliances from Siemens and Miele including oven and induction hobs, large fridge freezer and dishwasher and wine chiller all inset into a composite stone work tops. The whole apartment also benefits from comfort cooling. The apartment has two double bedrooms with the master including an En-suite and a family bathroom. This apartment comes complete with large Samsung Smart TVs and Samsung sound bar and is offered with full use of the onsite facilities including Gym, pool, residence lounge area, privet dining room, conference facilities, 24 hour concierge and Cinema room. The apartment is ready to move into with internet already connected.