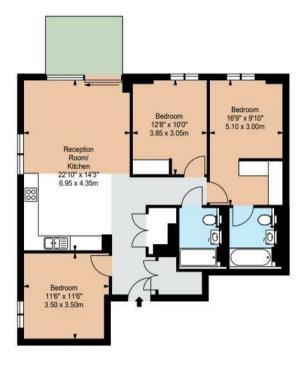

## Description

A luxurious interior designed Three-bedroom 3rd floor apartment set over 1021 SqFt comprising a large open-plan reception room leading onto a private balcony. The fully integrated kitchen with appliances from Siemens and Miele including oven and induction hobs, large fridge freezer and dishwasher and wine chiller all inset into a composite stone work tops. The whole apartment also benefits from comfort cooling. The apartment has two double bedrooms with the master including an En-suite and a family bathroom. This apartment comes complete with large Samsung Smart TVs and Samsung sound bar and is offered with full use of the onsite facilities including Gym, pool, residence lounge area, privet dining room, conference facilities, 24 hour concierge and Cinema room. The apartment is ready to move into with internet already connected.

## Terms

Fees & Charges: Tenancies exceeding £100,000 Per annum £480 inc VAT, Tenancies where a company is a tenant £480 Inc VAT.

THIRD FLOOR

IMPORTANT: We would inform prospective purchasers that these sales particulars have been prepared as a general guide only. A detailed survey has not been carried out, nor the services, appliances and fittings tested. Room sizes should not be relied upon for furnishing purposes and are approximate. If floor plans are included, they are for guidance only and illustration purposes only and may not be to scale. If there are any important matters likely to affect your decision to buy, please contact us before viewing the property.