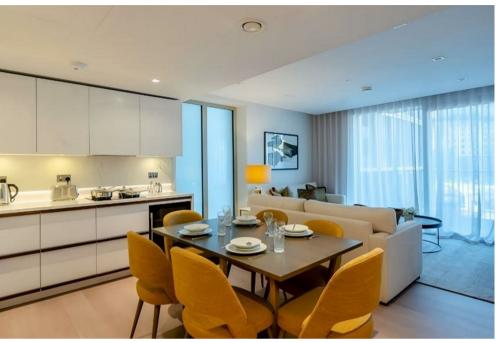

## Description

A luxurious interior designed Three-bedroom 3rd floor apartment set over 1021 SqFt comprising a large open-plan reception room leading onto a private balcony. The fully integrated kitchen with appliances from Siemens and Miele including oven and induction hobs, large fridge freezer and dishwasher and wine chiller all inset into a composite stone work tops. The whole apartment also benefits from comfort cooling. The apartment has two double bedrooms with the master including an En-suite and a family bathroom. This apartment comes complete with large Samsung Smart TVs and Samsung sound bar and is offered with full use of the onsite facilities including Gym, pool, residence lounge area, privet dining room, conference facilities, 24 hour concierge and Cinema room. The apartment is ready to move into with internet already connected.