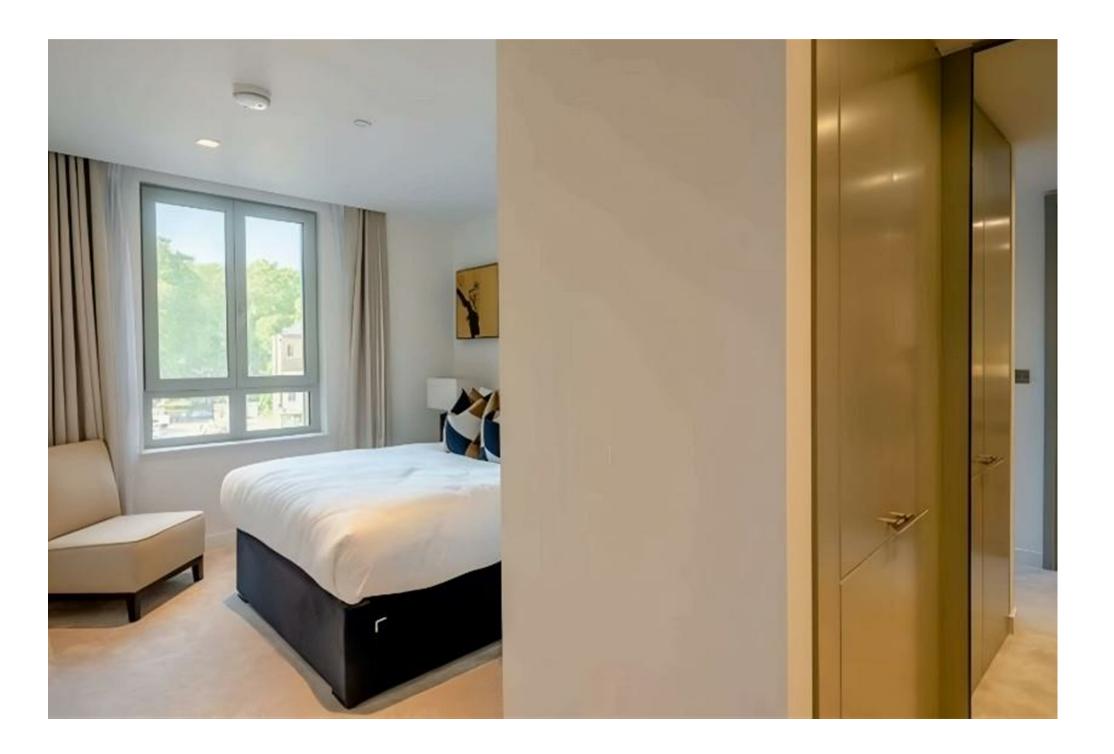

## Description

A luxurious interior designed Three-bedroom 3rd floor apartment set over 1021 SqFt comprising a large open-plan reception room leading onto a private balcony. The fully integrated kitchen with appliances from Siemens and Miele including oven and induction hobs, large fridge freezer and dishwasher and wine chiller all inset into a composite stone work tops. The whole apartment also benefits from comfort cooling. The apartment has two double bedrooms with the master including an En-suite and a family bathroom. This apartment comes complete with large Samsung Smart TVs and Samsung sound bar and is offered with full use of the onsite facilities including Gym, pool, residence lounge area, privet dining room, conference facilities, 24 hour concierge and Cinema room. The apartment is ready to move into with internet already connected.