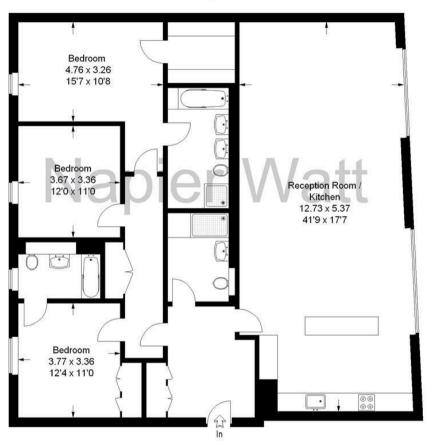

### **George Street**

Approximate Gross Internal Area :- 164 sq m / 1765 sq ft

This plan is for layout guidance only. Not drawn to scale unless stated. Windows & door openings are approximate.

Whilst every care is taken in the preparation of this plan, please check all dimensions, shapes & compass bearings before making any decisions reliant upon them. (ID11813)