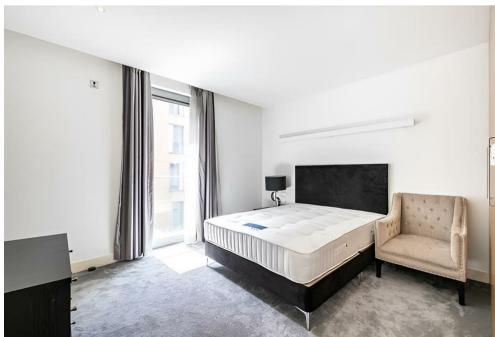

## Description

A stunning three-bedroom apartment set within this prestigious block on the corner of Baker Street and George Street. This second floor lateral property of approximately 1,765sq ft consists of spacious living room, open plan kitchen, master suite with walk-in wardrobe and en-suite with bath and shower, two further bedrooms, one en-suite and a separate bathroom. From the sleek design to the large windows, this home has a light, airy and contemporary feel. Features include comfort cooling, 2-hour porter and passenger lifts, not to mention a wonderful communal garden.

Available, furnished.

3 Bedrooms: 3 Bathrooms: Porter: Comfort Cooling: Lifts: Council Tax Band G: EPC Rating B