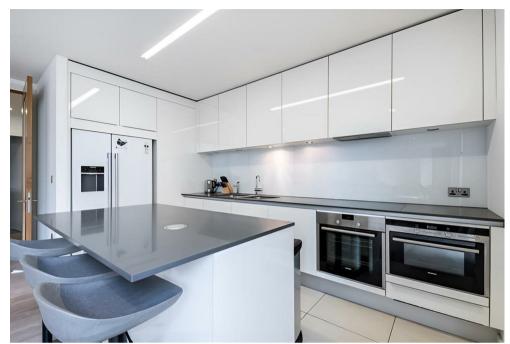

## Description

A stunning three-bedroom apartment set within this prestigious block on the corner of Baker Street and George Street. This second floor lateral property of approximately 1,765sq ft consists of spacious living room, open plan kitchen, master suite with walk-in wardrobe and en-suite with bath and shower, two further bedrooms, one en-suite and a separate bathroom. From the sleek design to the large windows, this home has a light, airy and contemporary feel. Features include comfort cooling, 2-hour porter and passenger lifts, not to mention a wonderful communal garden.