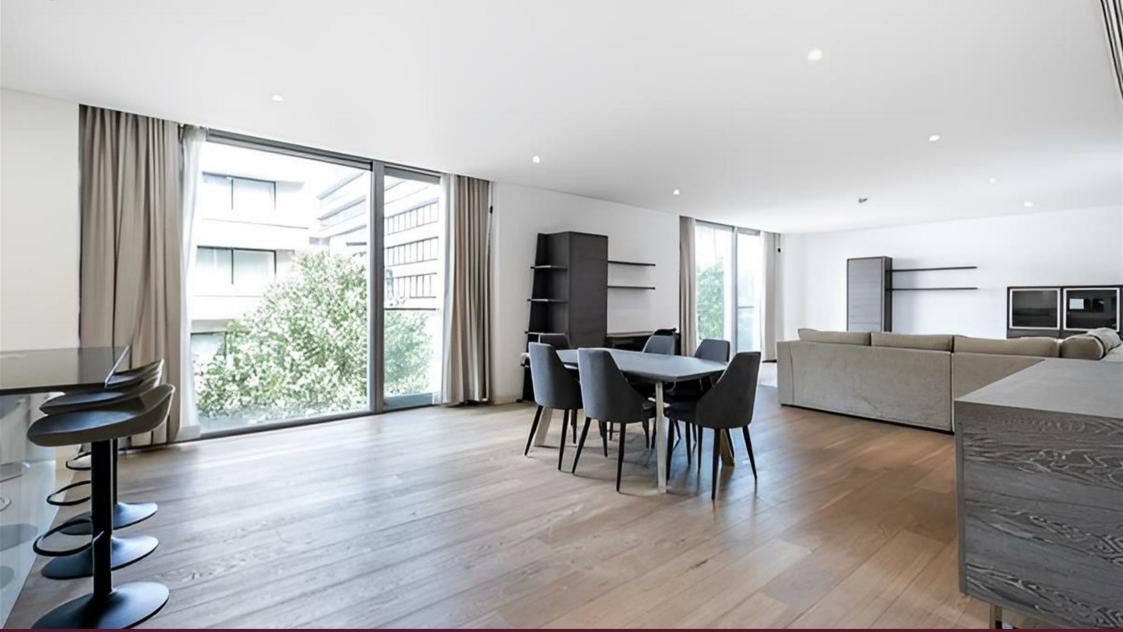

## Description

A stunning three-bedroom apartment set within this prestigious block on the corner of Baker Street and George Street. This second floor lateral property of approximately 1,765sq ft consists of spacious living room, open plan kitchen, master suite with walk-in wardrobe and en-suite with bath and shower, two further bedrooms, one en-suite and a separate bathroom. From the sleek design to the large windows, this home has a light, airy and contemporary feel. Features include comfort cooling, 2-hour porter and passenger lifts, not to mention a wonderful communal garden.

# Key Features

• 24-HOUR PORTERAGE

· CCTV

LIFTS

· 2ND FLOOR

· AIR CONDITIONING

PARKING

· FLOOR TO CEILING WINDOWS