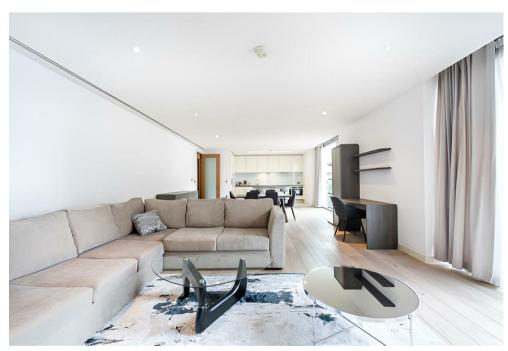

## Description

A stunning three-bedroom apartment set within this prestigious block on the corner of Baker Street and George Street. This second floor lateral property of approximately 1,765sq ft consists of spacious living room, open plan kitchen, master suite with walk-in wardrobe and en-suite with bath and shower, two further bedrooms, one en-suite and a separate bathroom. From the sleek design to the large windows, this home has a light, airy and contemporary feel. Features include comfort cooling, 2-hour porter and passenger lifts, not to mention a wonderful communal garden.

# Key Features

• 24-HOUR PORTERAGE

· CCTV

LIFTS

· 2ND FLOOR

· AIR CONDITIONING

PARKING

· FLOOR TO CEILING WINDOWS