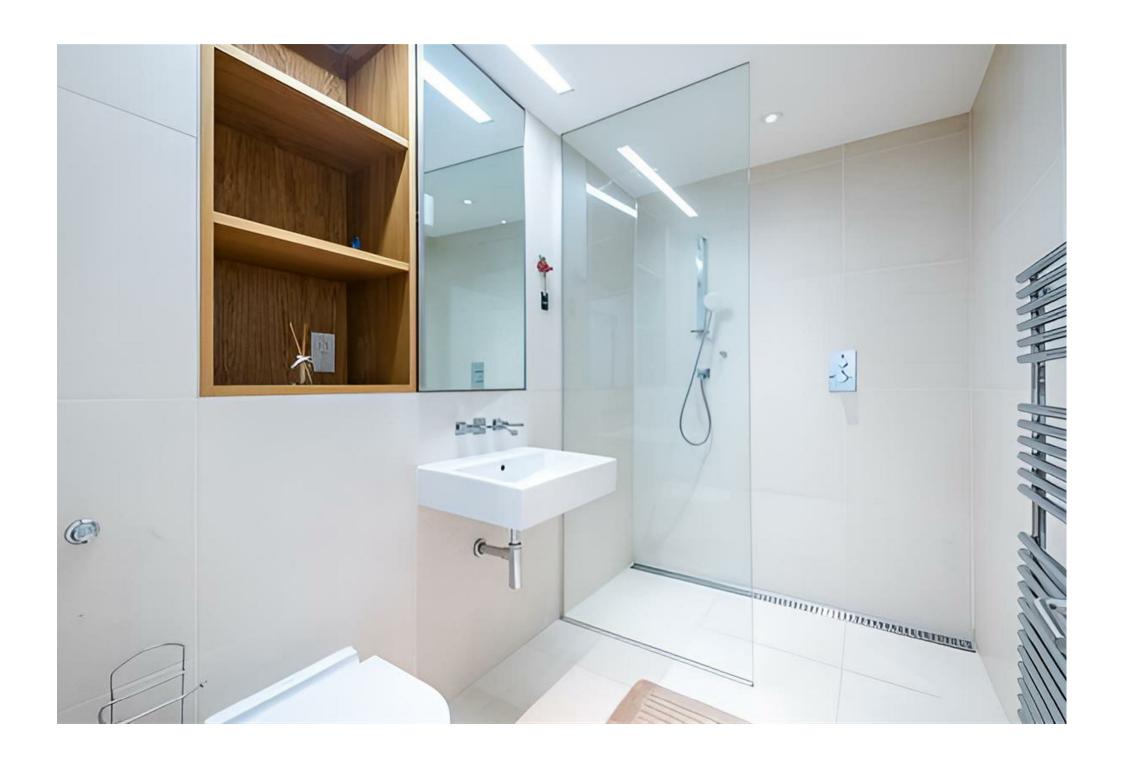

## Description

A stunning three-bedroom apartment set within this prestigious block on the corner of Baker Street and George Street. This second floor lateral property of approximately 1,765sq ft consists of spacious living room, open plan kitchen, master suite with walk-in wardrobe and en-suite with bath and shower, two further bedrooms, one en-suite and a separate bathroom. From the sleek design to the large windows, this home has a light, airy and contemporary feel. Features include comfort cooling, 2-hour porter and passenger lifts, not to mention a wonderful communal garden.