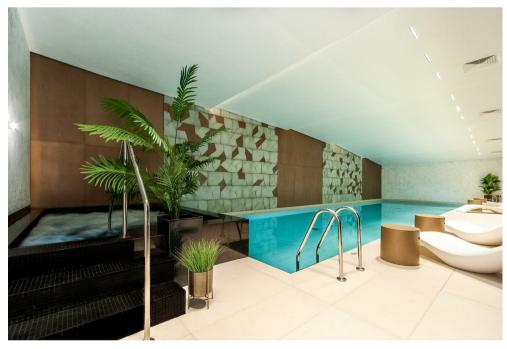

## Description

Napier Watt are delighted to offer this three bedroom apartment with two bathrooms. The property comprises of three double bedrooms, one en-suite bathroom and guest bathroom. There is a large open plan kitchen reception area which leads off to a spacious balcony. The property further benefits from wooden floors throughout. This unfurnished option is set in the new development of Prince's Of Wales Drive which boasts access to a communal swimming pool, gym and sauna. You will also benefit from a communal roof terrace, 24-hour concierge.

## Key Features

- GYM
- SWIMMING POOL
- NEW BUILD
- BATTERSEA PARK

- SAUNACOMMUNAL ROOF TERRACE
- BALCONY
- BALCONY