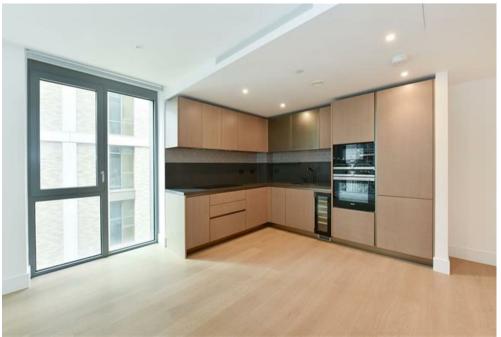

## Description

Napier Watt are delighted to offer this three bedroom apartment with two bathrooms. The property comprises of three double bedrooms, one en-suite bathroom and guest bathroom. There is a large open plan kitchen reception area which leads off to a spacious balcony. The property further benefits from wooden floors throughout. This unfurnished option is set in the new development of Prince's Of Wales Drive which boasts access to a communal swimming pool, gym and sauna. You will also benefit from a communal roof terrace, 24-hour concierge.

Available, unfurnished.

3 Bedrooms : 2 Bathrooms : Lift : 24-Hour Concierge : Lift : Balcony : Pool : Gym : Wandsworth Council Tax Band F : EPC Rating B