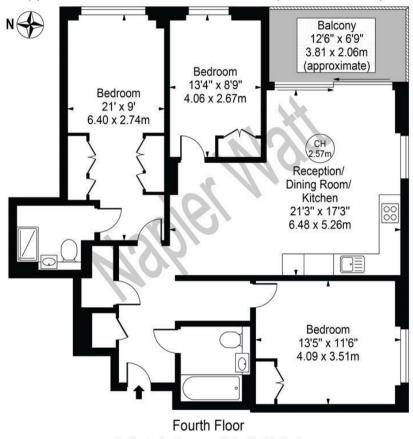

## Terms

Fees & Charges: Tenancies exceeding £100,000 Per annum £480 inc VAT, Tenancies where a company is a tenant £480 Inc VAT.

Bowden House Approx. Gross Internal Area 1004 Sq Ft - 93.27 Sq M

For Illustration Purposes Only - Not To Scale

This floor plan should be used as a general outline for guidance only and does not constitute in whole or in part an offer or contract. Any intending purchaser or lessee should satisfy themselves by inspection, searches, enquiries and full survey as to the correctness of each statement. Any areas, measurements or distances guided are approximate and should not be used to value a property or be the basis of any sale or let.