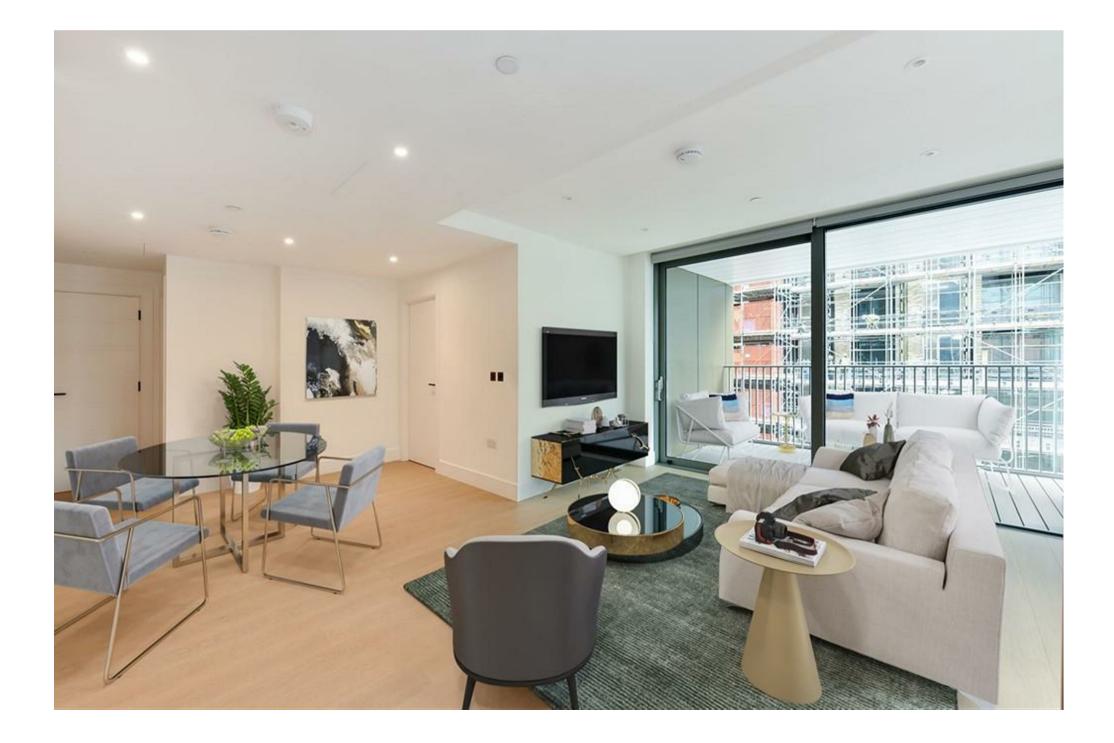

## Description

Napier Watt are delighted to offer this three bedroom apartment with two bathrooms. The property comprises of three double bedrooms, one en-suite bathroom and guest bathroom. There is a large open plan kitchen reception area which leads off to a spacious balcony. The property further benefits from wooden floors throughout. This unfurnished option is set in the new development of Prince's Of Wales Drive which boasts access to a communal swimming pool, gym and sauna. You will also benefit from a communal roof terrace, 24-hour concierge.