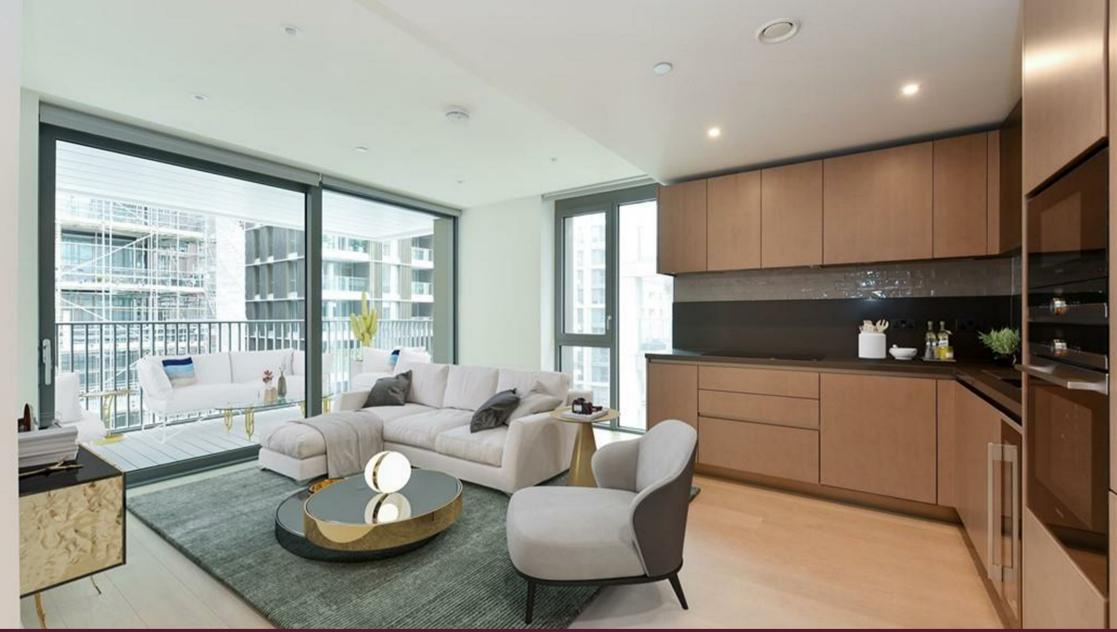

## Description

Napier Watt are delighted to offer this three bedroom apartment with two bathrooms. The property comprises of three double bedrooms, one en-suite bathroom and guest bathroom. There is a large open plan kitchen reception area which leads off to a spacious balcony. The property further benefits from wooden floors throughout. This unfurnished option is set in the new development of Prince's Of Wales Drive which boasts access to a communal swimming pool, gym and sauna. You will also benefit from a communal roof terrace, 24-hour concierge.

Available, unfurnished.

3 Bedrooms : 2 Bathrooms : Lift : 24-Hour Concierge : Lift : Balcony : Pool : Gym : Wandsworth Council Tax Band F : EPC Rating B

## Key Features

- GYM
- SWIMMING POOL
- NEW BUILD
- BATTERSEA PARK

- SAUNACOMMUNAL ROOF TERRACE
- BALCONY
- BALCONY