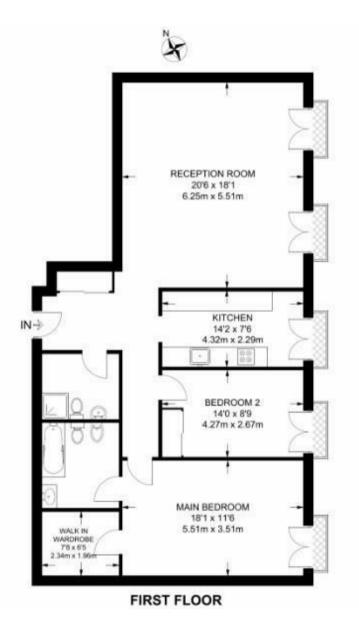

Boasting a superb location close to Oxford Street and Hyde Park, this generously sized two bedroom flat offers ample living space with en suite master bedroom and five balconies. Situated on the first floor of a popular development, the property comprises a light and spacious reception room, kitchen, excellent master bedroom with en suite bathroom and walk-in wardrobe, good-sized second bedroom and shower room.

 $\label{eq:compact} \begin{tabular}{ll} Entrance Hall: large Reception Room; Kitchen: 2 Double Bedrooms: Shower Room: ensuite Bathroom: Balconies: EPC C: Council Tax G: Air Conditioning Being Fitted \\ \end{tabular}$ 