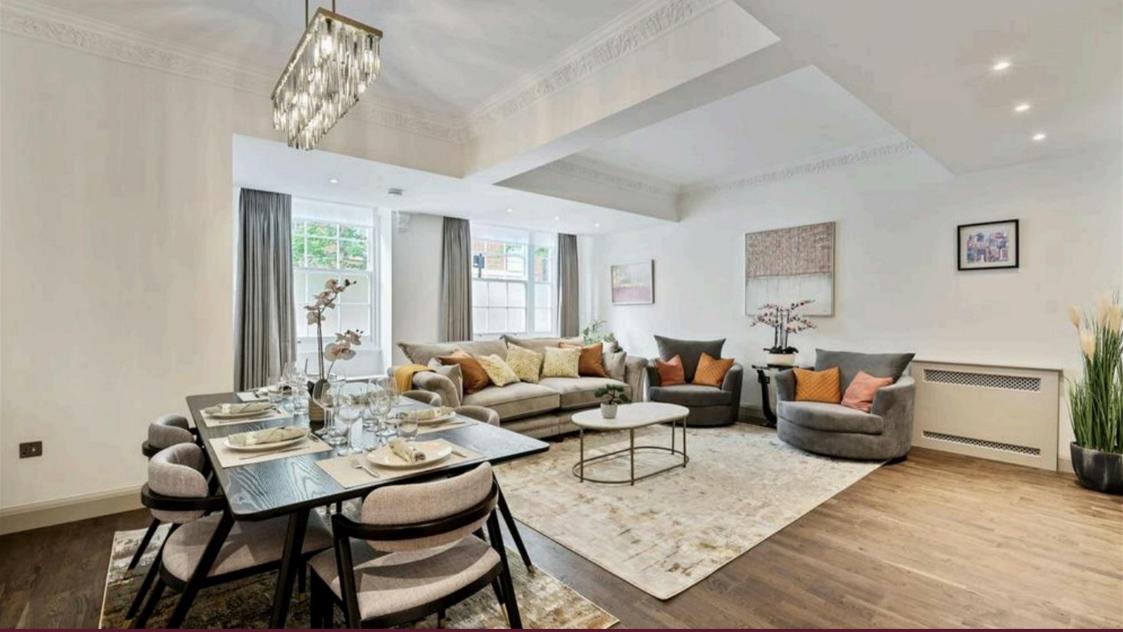

## Description

A spacious four-bedroom apartment located on the ground floor of one of Marylebone's most desirable developments. Combining period charm and modern fixtures, this family home offers luxurious style in a fantastic building with 24-hour concierge. Featuring high ceilings, wooden floors and an abundance of natural light throughout, this newly refurbished unit comprises a large living room with dining area, separate fitted kitchen, master bedroom with built-in storage and en-suite shower room, three further bedrooms, a family bathroom with shower and a guest cloakroom. This property is ideally located for the boutique shops and restaurants in Marylebone Village. It is also within easy reach of the green open spaces of both Regent's and Hyde Park. Nearby transport links include Baker Street (Metropolitan, Bakerloo, Circle, Hammersmith & City and Jubilee Lines) and Marble Arch (Central Line) underground stations.