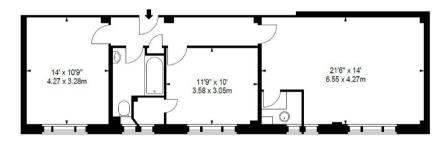

#### FLAT 75, 39 HILL STREET, W1

APPROX. GROSS INTERNAL AREA \* 728 Ft <sup>2</sup> - 67.63 M <sup>2</sup>

ILLUSTRATION FOR IDENTIFICATION PURPOSES ONLY. NOT TO SCALE

\* As Defined by RICS - Code of Measuring Practice

SEVENTH FLOOR

IMPORTANT: We would inform prospective purchasers that these sales particulars have been prepared as a general guide only. A detailed survey has not been carried out, nor the services, appliances and fittings tested. Room sizes should not be relied upon for furnishing purposes and are approximate. If floor plans are included, they are for guidance only and illustration purposes only and may not be to scale. If there are any important matters likely to affect your decision to buy, please contact us before viewing the property.