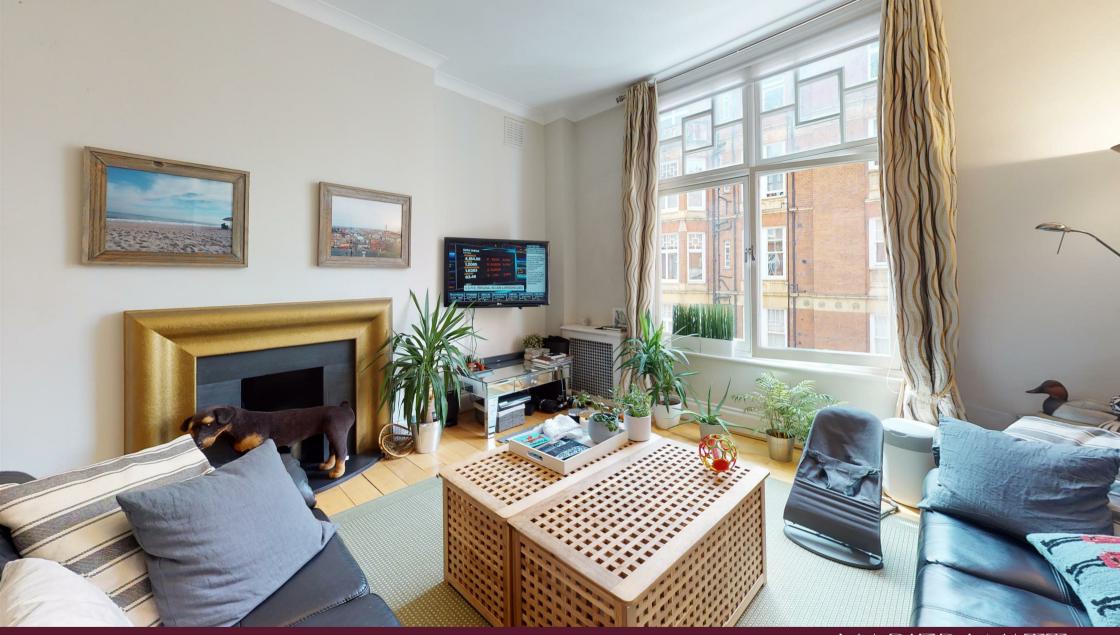

## Description

Napier Watt present this light and airy two bedroom two bathroom property set within a charming period mansion block with 24 hour porter.

Situated on the 2nd floor and boasting high ceilings, wooden floors, modern fitted bath/shower rooms (one ensuite), spacious principle bedroom and plentiful storage. Ideally located, within walking distance to Baker Street Underground station and the fashionable Marylebone High Street.

## Key Features

- 24 HOUR PORTER
- TWO BATHS

814 SQUARE FEET

WOODEN FLOORS MAIN AREAS