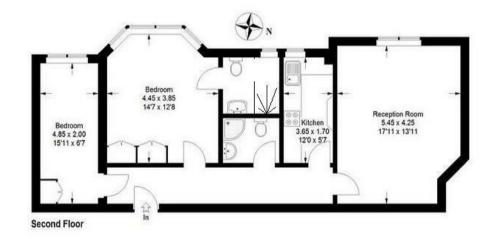

## Key Features

- 24 HOUR PORTER
- TWO BATHS

814 SQUARE FEET

WOODEN FLOORS MAIN AREAS