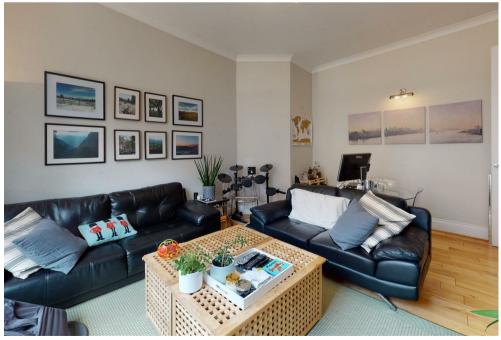

## Description

Napier Watt present this light and airy two bedroom two bathroom property set within a charming period mansion block with 24 hour porter.

Situated on the 2nd floor and boasting high ceilings, wooden floors, modern fitted bath/shower rooms (one ensuite), spacious principle bedroom and plentiful storage. Ideally located, within walking distance to Baker Street Underground station and the fashionable Marylebone High Street.

## Key Features

- 24 HOUR PORTER
- TWO BATHS

814 SQUARE FEET

WOODEN FLOORS MAIN AREAS