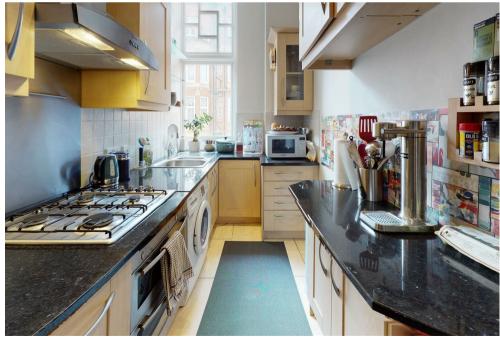

## Description

Napier Watt present this light and airy two bedroom two bathroom property set within a charming period mansion block with 24 hour porter.

Situated on the 2nd floor and boasting high ceilings, wooden floors, modern fitted bath/shower rooms (one ensuite), spacious principle bedroom and plentiful storage. Ideally located, within walking distance to Baker Street Underground station and the fashionable Marylebone High Street.