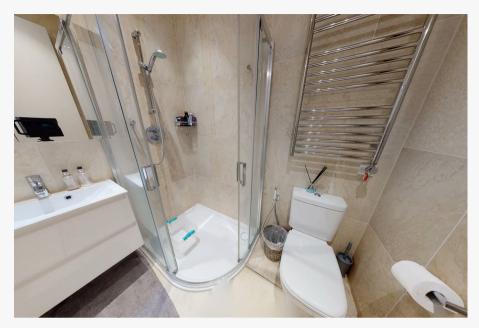

## Description

Napier Watt present this light and airy two bedroom two bathroom property set within a charming period mansion block with 24 hour porter.

Situated on the 2nd floor and boasting high ceilings, wooden floors, modern fitted bath/shower rooms (one ensuite), spacious principle bedroom and plentiful storage. Ideally located, within walking distance to Baker Street Underground station and the fashionable Marylebone High Street.

## Key Features

- 24 HOUR PORTER
- TWO BATHS

814 SQUARE FEET

WOODEN FLOORS MAIN AREAS