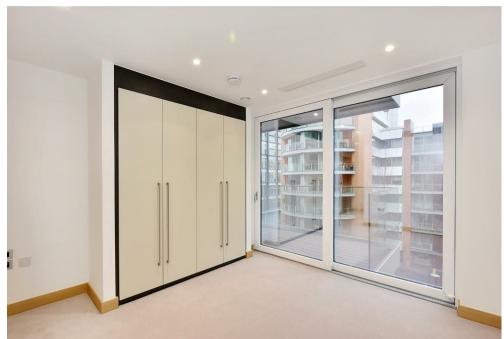

## Description

A fantastic two bedroom apartment set on the fourth floor (with lift) of this new development in the heart of Paddington. This is of the best connected areas in London, with bars, stylish restaurants and designer shopping all within easy walking distance. The apartment boast wooden flooring throughout, a modern kitchen, master bedroom with en-suite, second bedroom and separate bathroom. This lateral property of approximately 830sq ft also benefits a large balcony. With an extensive over-ground and underground rail network, Paddington Exchange is ideally situated for daily commuting not to mention the Heathrow Express which will take you to the airport in only 15 minutes.

## Key Features

- FANTASTIC BALCONY
- TATAL BALL
- · LIFT
- · COMFORT COOLING

- 24-HOUR CONCIERGE
- · TWO BEDROOMS