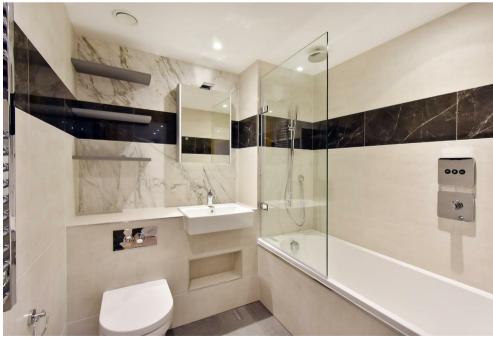

## Description

A fantastic two bedroom apartment set on the fourth floor (with lift) of this new development in the heart of Paddington. This is of the best connected areas in London, with bars, stylish restaurants and designer shopping all within easy walking distance. The apartment boast wooden flooring throughout, a modern kitchen, master bedroom with en-suite, second bedroom and separate bathroom. This lateral property of approximately 830sq ft also benefits a large balcony. With an extensive over-ground and underground rail network, Paddington Exchange is ideally situated for daily commuting not to mention the Heathrow Express which will take you to the airport in only 15 minutes.