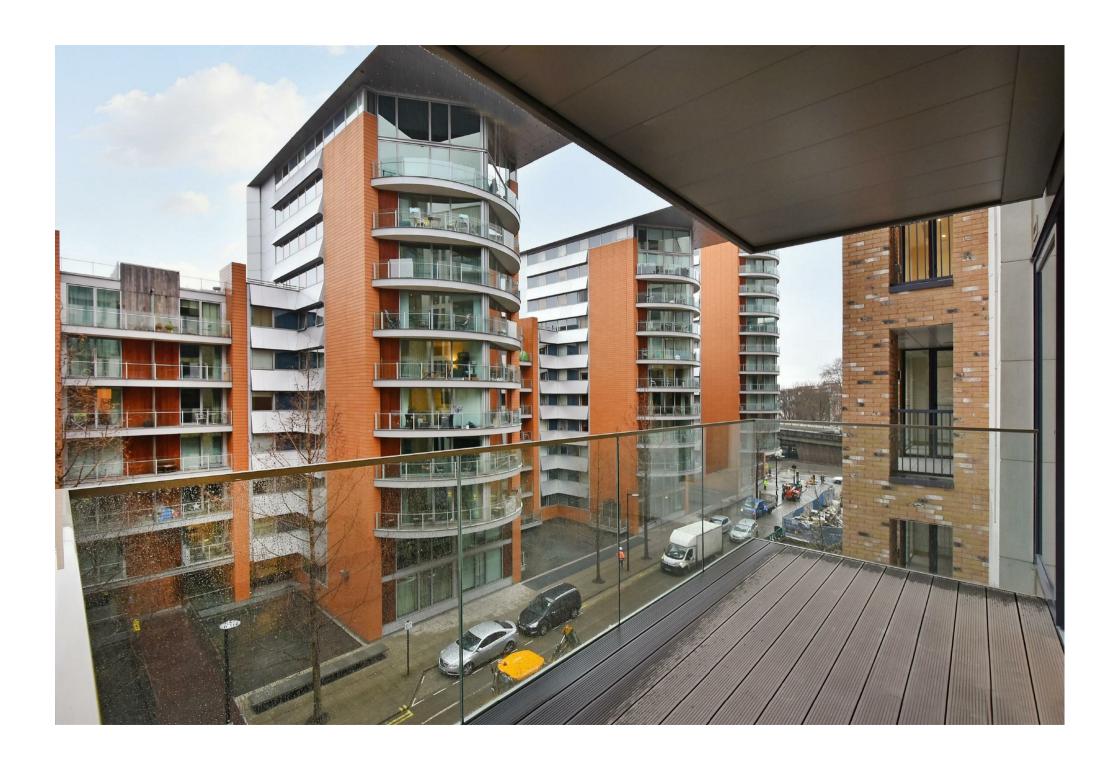

## Description

A fantastic two bedroom apartment set on the fourth floor (with lift) of this new development in the heart of Paddington. This is of the best connected areas in London, with bars, stylish restaurants and designer shopping all within easy walking distance. The apartment boast wooden flooring throughout, a modern kitchen, master bedroom with en-suite, second bedroom and separate bathroom. This lateral property of approximately 830sq ft also benefits a large balcony. With an extensive over-ground and underground rail network, Paddington Exchange is ideally situated for daily commuting not to mention the Heathrow Express which will take you to the airport in only 15 minutes.

## Key Features

- FANTASTIC BALCONY
- TATAL BALL
- · LIFT
- · COMFORT COOLING

- 24-HOUR CONCIERGE
- · TWO BEDROOMS