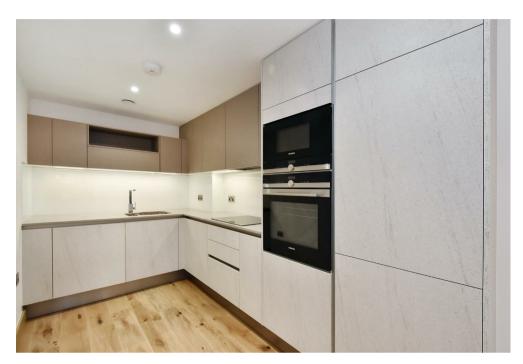

## Description

A fantastic two bedroom apartment set on the fourth floor (with lift) of this new development in the heart of Paddington. This is of the best connected areas in London, with bars, stylish restaurants and designer shopping all within easy walking distance. The apartment boast wooden flooring throughout, a modern kitchen, master bedroom with en-suite, second bedroom and separate bathroom. This lateral property of approximately 830sq ft also benefits a large balcony. With an extensive over-ground and underground rail network, Paddington Exchange is ideally situated for daily commuting not to mention the Heathrow Express which will take you to the airport in only 15 minutes.