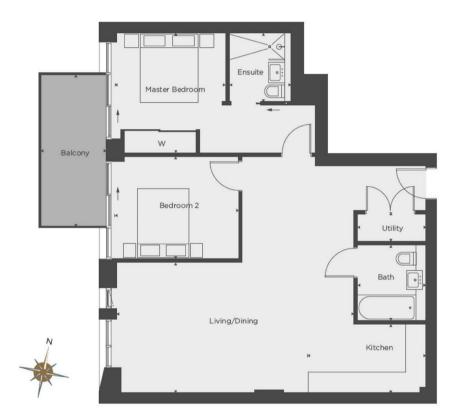

## Description

A fantastic two bedroom apartment set on the fourth floor (with lift) of this new development in the heart of Paddington. This is of the best connected areas in London, with bars, stylish restaurants and designer shopping all within easy walking distance. The apartment boast wooden flooring throughout, a modern kitchen, master bedroom with en-suite, second bedroom and separate bathroom. This lateral property of approximately 830sq ft also benefits a large balcony. With an extensive over-ground and underground rail network, Paddington Exchange is ideally situated for daily commuting not to mention the Heathrow Express which will take you to the airport in only 15 minutes.

Available, furnished.

 $2\ \mathsf{Bedrooms} : 2\ \mathsf{Bathrooms} : 24 - \mathsf{Hour\ Concierge} : \mathsf{Lift} : \mathsf{Balcony} : \mathsf{Westminster\ Council\ Tax\ Band\ F} : \mathsf{EPC\ Rating\ B}$ 