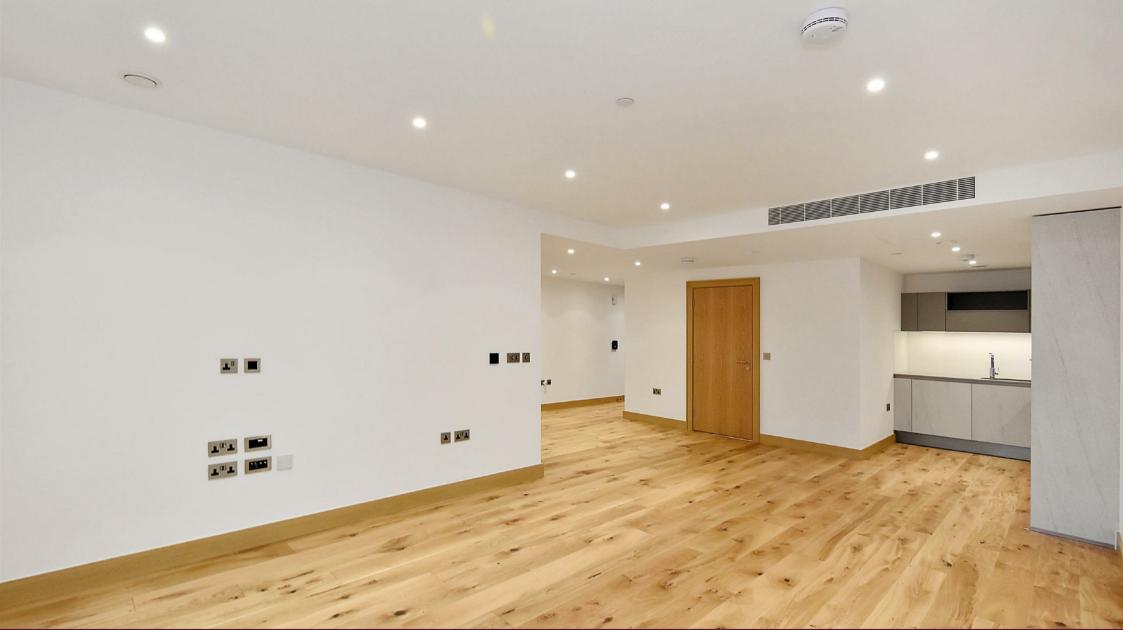

## Description

A fantastic two bedroom apartment set on the fourth floor (with lift) of this new development in the heart of Paddington. This is of the best connected areas in London, with bars, stylish restaurants and designer shopping all within easy walking distance. The apartment boast wooden flooring throughout, a modern kitchen, master bedroom with en-suite, second bedroom and separate bathroom. This lateral property of approximately 830sq ft also benefits a large balcony. With an extensive over-ground and underground rail network, Paddington Exchange is ideally situated for daily commuting not to mention the Heathrow Express which will take you to the airport in only 15 minutes.