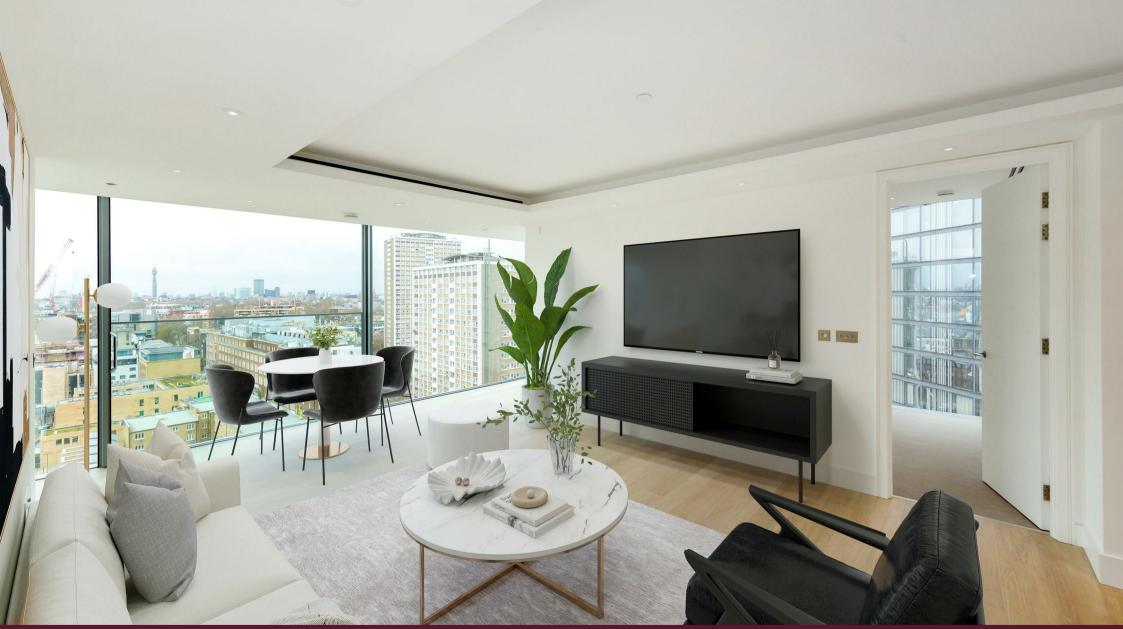

### Description

Modern two-bedroom apartment on the eleventh floor of this landmark development designed by world renowned architects Foster & Partners. The apartment is finished to a superb specification, alongside 5\* facilities. The property comprises an open plan living room kitchen which leads to a winter garden with fantastic views across London, two double bedrooms with built-in storage and en-suite bathrooms. Carrara Towers has an indoor swimming pool, gym, outdoor yoga and spa facilities. The landlord is willing to purchase new furniture for the apartment (separately negotiable). Images of furnishing are CGI and are for illustrative purposes.

#### **Key Features**

• 24 HOUR CONCIERGE

- COMFORT COOLING
- · OUTSTANDING VIEWS GYNAMSIUM