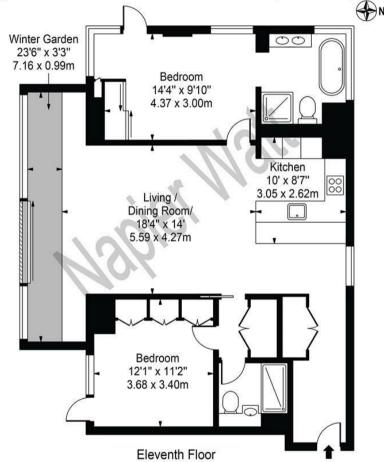

## Carrara Tower

Approx. Total Internal Area 1039 Sq Ft - 96.53 Sq M (Including Winter Garden)

Approx. Gross Internal Area Of Winter Garden 75 Sq Ft - 6.97 Sq M

For Illustration Purposes Only - Not To Scale

This floor plan should be used as a general outline for guidance only and does not constitute in whole or in part an offer or contract. Any intending purchaser or lessee should satisfy themselves by inspection, searches, enquiries and full survey as to the correctness of each statement.

Any areas, measurements or distances quoted are approximate and should not be used to value a property or be the basis of any sale or let.

IMPORTANT: We would inform prospective purchasers that these sales particulars have been prepared as a general guide only. A detailed survey has not been carried out, nor the services, appliances and fittings tested. Room sizes should not be relied upon for furnishing purposes and are approximate. If floor plans are included, they are for guidance only and illustration purposes only and may not be to scale. If there are any important matters likely to affect your decision to buy, please contact us before viewing the property.