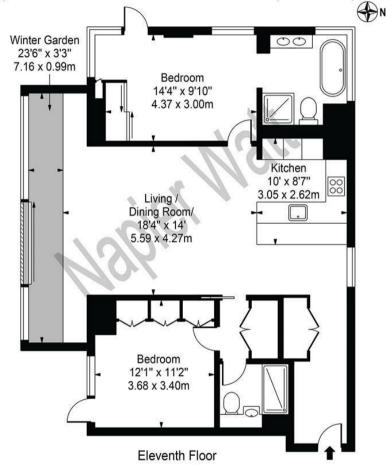

## Carrara Tower

Approx. Total Internal Area 1039 Sq Ft - 96.53 Sq M (Including Winter Garden)

Approx. Gross Internal Area Of Winter Garden 75 Sq Ft - 6.97 Sq M

For Illustration Purposes Only - Not To Scale

This floor plan should be used as a general outline for guidance only and does not constitute in whole or in part an offer or contract. Any intending purchaser or lessee should satisfy themselves by inspection, searches, enquiries and full survey as to the correctness of each statement.

Any areas, measurements or distances quoted are approximate and should not be used to value a property or be the basis of any sale or let.

IMPORTANT: We would inform prospective purchasers that these sales particulars have been prepared as a general guide only. A detailed survey has not been carried out, nor the services, appliances and fittings tested. Room sizes should not be relied upon for furnishing purposes and are approximate. If floor plans are included, they are for guidance only and illustration purposes only and may not be to scale. If there are any important matters likely to affect your decision to buy, please contact us before viewing the property.