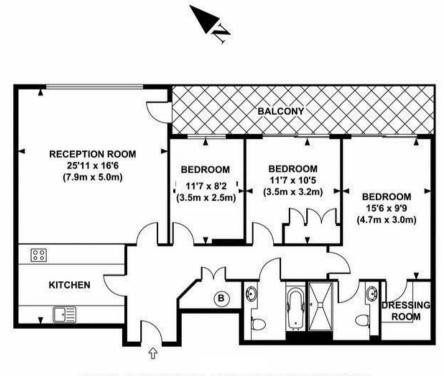

## Terms

Fees & Charges: Tenancies exceeding £100,000 Per annum £480 inc VAT, Tenancies where a company is a tenant £480 Inc VAT.

APPROX. GROSS INTERNAL FLOOR AREA 1052 SQ FT / 97 SQ M

IMPORTANT: We would inform prospective purchasers that these sales particulars have been prepared as a general guide only. A detailed survey has not been carried out, nor the services, appliances and fittings tested. Room sizes should not be relied upon for furnishing purposes and are approximate. If floor plans are included, they are for guidance only and illustration purposes only and may not be to scale. If there are any important matters likely to affect your decision to buy, please contact us before viewing the property.