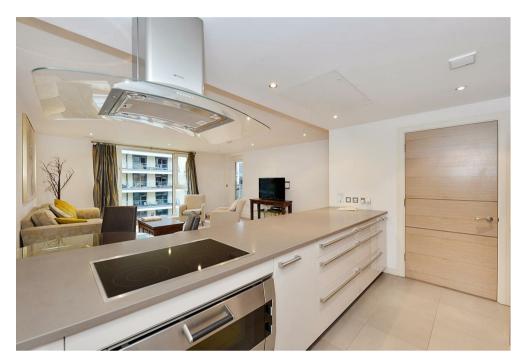

## Description

A spacious and well laid out, three bedroom, two bathroom apartment, located in the popular, modern development of Imperial Wharf. The apartment offers a good sized open plan reception room with private balcony overlooking the gardens and the River Thames. Imperial Wharf is located on the Chelsea and Fulham boarder moments from the shops, bars and restaurants on New Kings Road. The Thames Clipper is available on your doorstep, as is Imperial Wharf overground railway which is one stop from the underground.