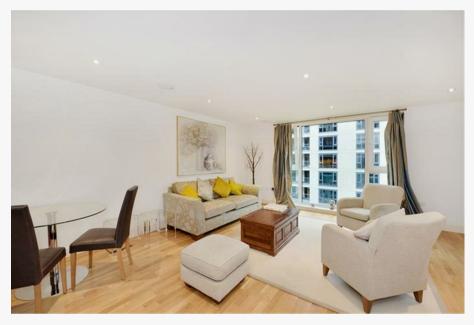

## Description

A spacious and well laid out, three bedroom, two bathroom apartment, located in the popular, modern development of Imperial Wharf. The apartment offers a good sized open plan reception room with private balcony overlooking the gardens and the River Thames. Imperial Wharf is located on the Chelsea and Fulham boarder moments from the shops, bars and restaurants on New Kings Road. The Thames Clipper is available on your doorstep, as is Imperial Wharf overground railway which is one stop from the underground.