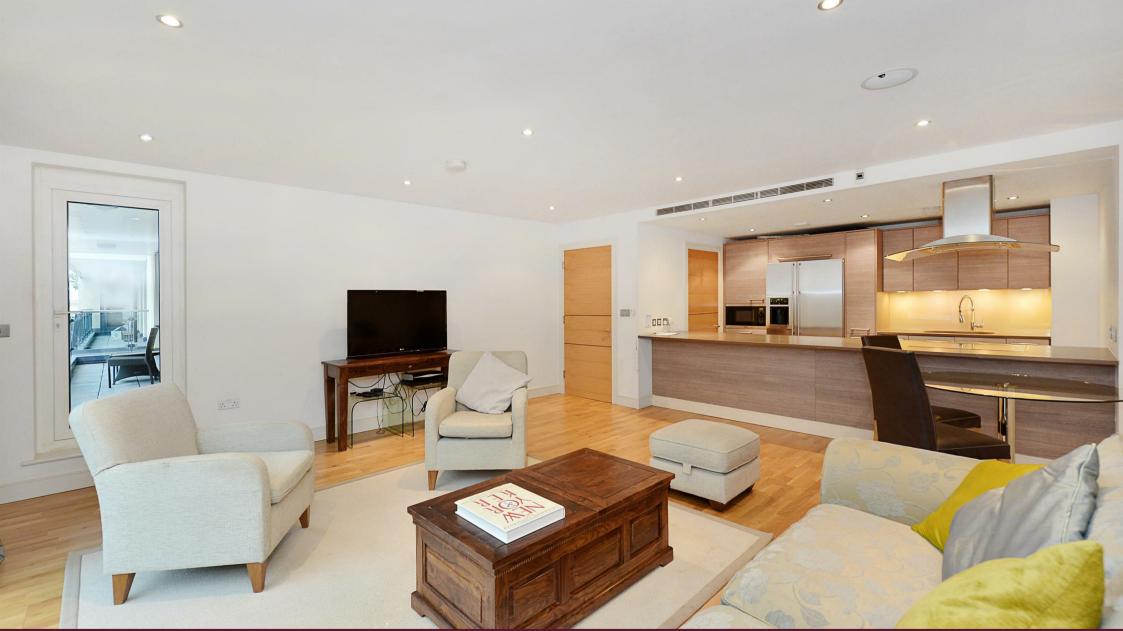

## Description

A spacious and well laid out, three bedroom, two bathroom apartment, located in the popular, modern development of Imperial Wharf. The apartment offers a good sized open plan reception room with private balcony overlooking the gardens and the River Thames. Imperial Wharf is located on the Chelsea and Fulham boarder moments from the shops, bars and restaurants on New Kings Road. The Thames Clipper is available on your doorstep, as is Imperial Wharf overground railway which is one stop from the underground.

## Key Features

• 24 HOUR CONCIERGE

BALCONY

· PASSENGER LIFT

RIVER VIEWS