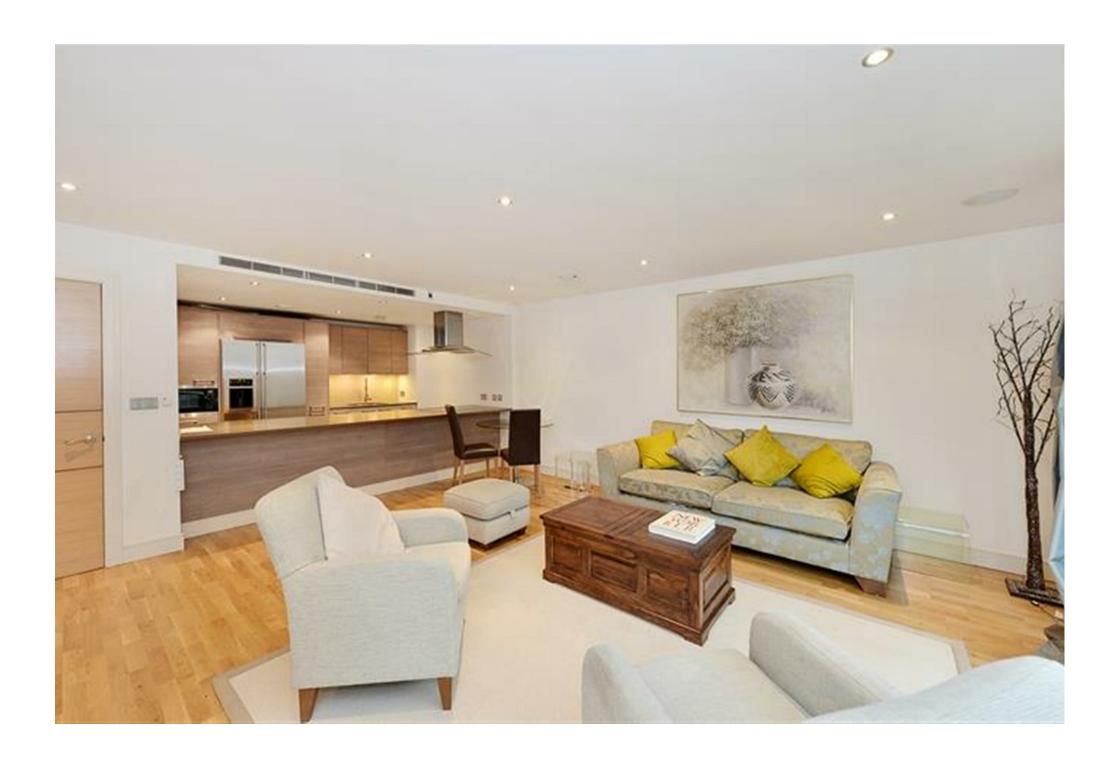

## Description

A spacious and well laid out, three bedroom, two bathroom apartment, located in the popular, modern development of Imperial Wharf. The apartment offers a good sized open plan reception room with private balcony overlooking the gardens and the River Thames. Imperial Wharf is located on the Chelsea and Fulham boarder moments from the shops, bars and restaurants on New Kings Road. The Thames Clipper is available on your doorstep, as is Imperial Wharf overground railway which is one stop from the underground.