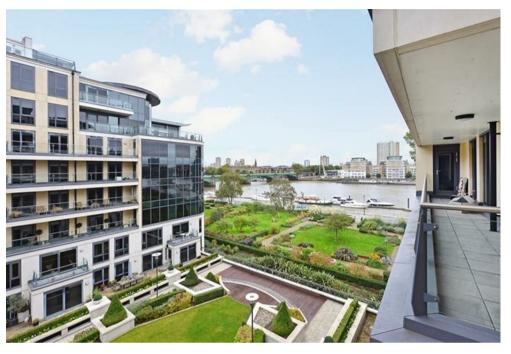

## Description

A spacious and well laid out, three bedroom, two bathroom apartment, located in the popular, modern development of Imperial Wharf. The apartment offers a good sized open plan reception room with private balcony overlooking the gardens and the River Thames. Imperial Wharf is located on the Chelsea and Fulham boarder moments from the shops, bars and restaurants on New Kings Road. The Thames Clipper is available on your doorstep, as is Imperial Wharf overground railway which is one stop from the underground.

## Key Features

• 24 HOUR CONCIERGE

BALCONY

· PASSENGER LIFT

RIVER VIEWS