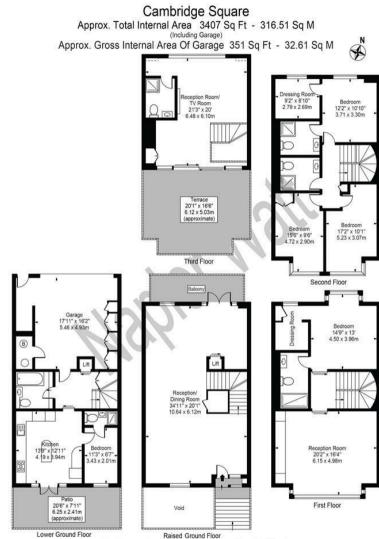

### Description

Napier Watt is pleased to offer this spacious five-bedroom terraced family home with airconditioning. Laid out over 3,400sq ft (315sq m), the accommodation boasts three large reception rooms, a patio, roof terrace, balcony, five bedrooms, five bathrooms and a large garage. The property is located around the corner from Connaught Village, which offers a variety of charming shops and amenities. With Paddington Station a short away, the home also has great access to transport links.

#### Terms

Fees & Charges: Tenancies exceeding £100,000 Per annum £480 inc VAT, Tenancies where a company is a tenant £480 Inc VAT.

For Illustration Purposes Only - Not To Scale

This floor plan should be used as a general outline for guidance only and does not constitute in whole or in part an offer or contract.

Any intending purchaser or lessee should satisfy themselves by inspection, searches, enquiries and full survey as to the correctness of each statement. Any areas, measurements or distances quoted are approximate and should not be used to value a property or be the basis of any sale or let.