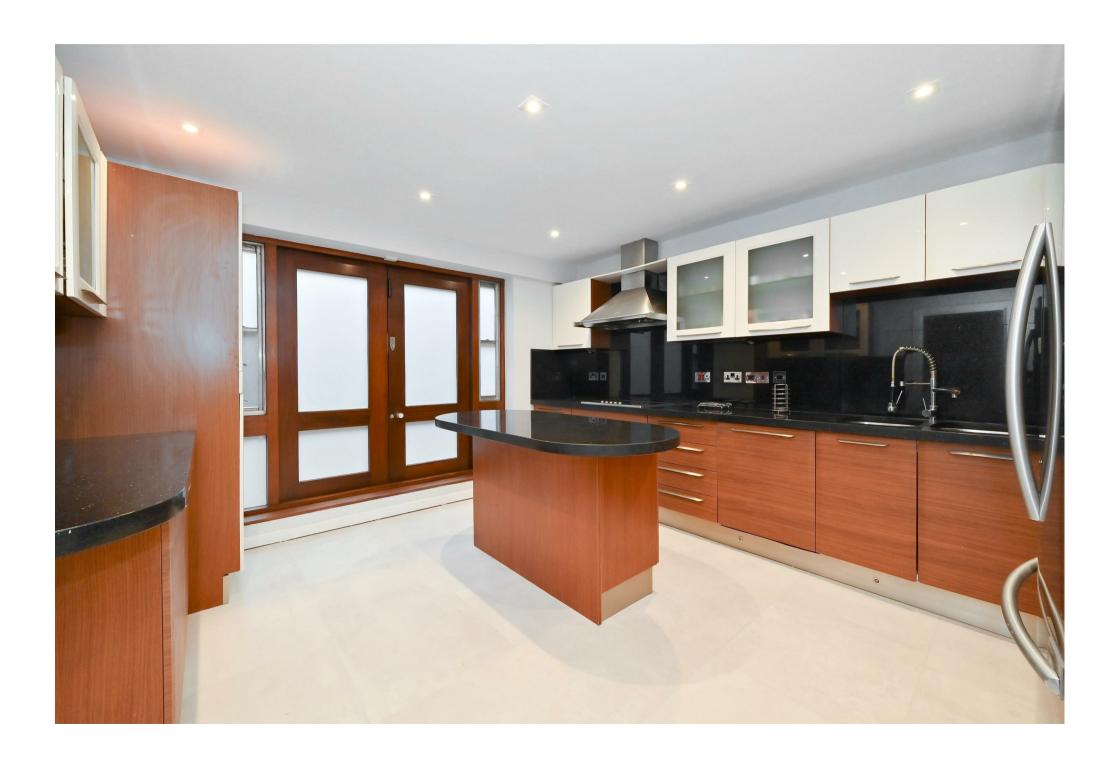

### Description

Napier Watt is pleased to offer this spacious five-bedroom terraced family home with airconditioning. Laid out over 3,400sq ft (315sq m), the accommodation boasts three large reception rooms, a patio, roof terrace, balcony, five bedrooms, five bathrooms and a large garage. The property is located around the corner from Connaught Village, which offers a variety of charming shops and amenities. With Paddington Station a short away, the home also has great access to transport links.

## **Key Features**

- · AIR-CONDITIONING
- SEPARATE KITCHEN
- GARAGE

- 5 BEDROOMS
- ROOF TERRACE
- OPPOSITE GARDEN SQUARE