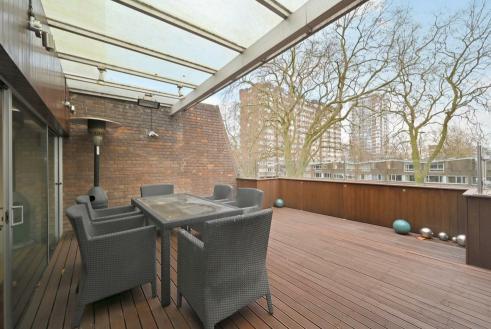

### Description

Napier Watt is pleased to offer this spacious five-bedroom terraced family home with airconditioning. Laid out over 3,400sq ft (315sq m), the accommodation boasts three large reception rooms, a patio, roof terrace, balcony, five bedrooms, five bathrooms and a large garage. The property is located around the corner from Connaught Village, which offers a variety of charming shops and amenities. With Paddington Station a short away, the home also has great access to transport links.

## **Key Features**

- · AIR-CONDITIONING
- SEPARATE KITCHEN
- GARAGE

- 5 BEDROOMS
- ROOF TERRACE
- OPPOSITE GARDEN SQUARE