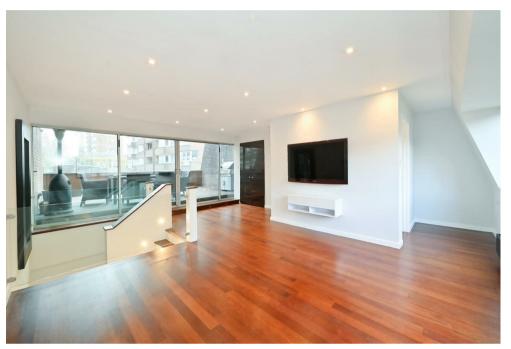

### Description

Napier Watt is pleased to offer this spacious five-bedroom terraced family home with airconditioning. Laid out over 3,400sq ft (315sq m), the accommodation boasts three large reception rooms, a patio, roof terrace, balcony, five bedrooms, five bathrooms and a large garage. The property is located around the corner from Connaught Village, which offers a variety of charming shops and amenities. With Paddington Station a short away, the home also has great access to transport links.

## **Key Features**

- · AIR-CONDITIONING
- SEPARATE KITCHEN
- GARAGE

- 5 BEDROOMS
- ROOF TERRACE
- OPPOSITE GARDEN SQUARE