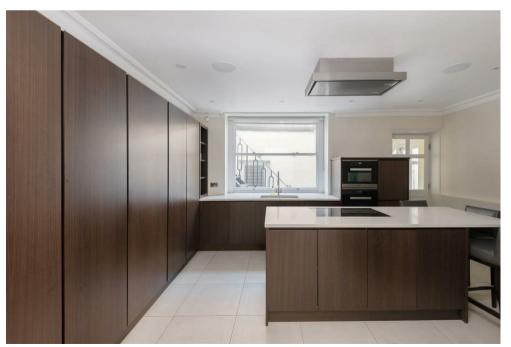

## Description

A beautifully presented, five storey double fronted family house, offered in excellent, ready to move in to condition with air conditioning.

This spacious, family home offers 3,178 sqft / 295 sqm of accommodation, set over five floors and featuring an elegant, first floor main reception room, with four floor to ceiling windows spanning the building, allowing an abundance of natural light. The property benefits from a wealth of Georgian period features including a variety of cast iron fire places with many original surrounds.

Entrance Hall : Reception Room : Dining Room : Formal First Floor Double Reception : Fully Fitted Kitchen / Breakfast Room : Master Bedroom With Ensuite And Dressing Room : 4 Further Bedrooms : 3 Additional Bathrooms : Guest WC : Storage Room : EPC D: Air Conditioning