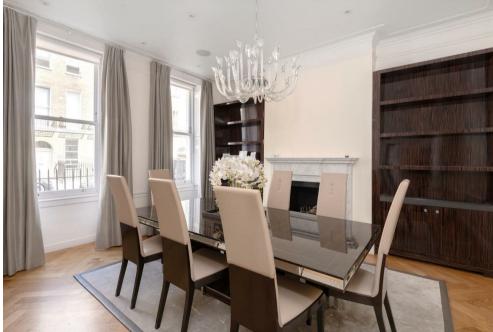

## Description

A beautifully presented, five storey double fronted family house, offered in excellent, ready to move in to condition with air conditioning.

This spacious, family home offers 3,178 sqft / 295 sqm of accommodation, set over five floors and featuring an elegant, first floor main reception room, with four floor to ceiling windows spanning the building, allowing an abundance of natural light. The property benefits from a wealth of Georgian period features including a variety of cast iron fire places with many original surrounds.

Entrance Hall : Reception Room : Dining Room : Formal First Floor Double Reception : Fully Fitted Kitchen / Breakfast Room : Master Bedroom With Ensuite And Dressing Room : 4 Further Bedrooms : 3 Additional Bathrooms : Guest WC : Storage Room : EPC D: Air Conditioning