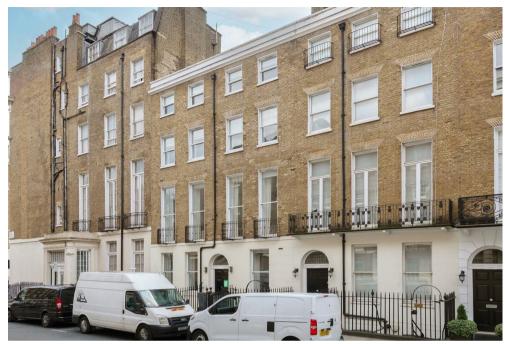

60 Upper Berkeley Street, Marylebone, W1H

Offers In Excess Of £3,750,000, Freehold

Upper Berkeley Street is located just to the East of Portman Square, thus providing quick access to the amenities of Marylebone High Street, Selfridges on Oxford Street and the wonderful green open spaces of Hyde Park. Marble Arch underground station (Central Line) is just moments away.