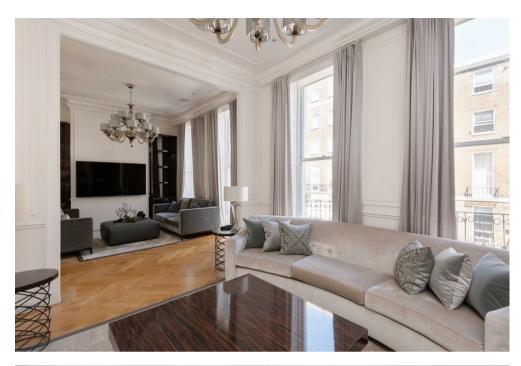

## Description

A beautifully presented, five storey double fronted family house, offered in excellent, ready to move in to condition with air conditioning.

This spacious, family home offers 3,178 sqft / 295 sqm of accommodation, set over five floors and featuring an elegant, first floor main reception room, with four floor to ceiling windows spanning the building, allowing an abundance of natural light. The property benefits from a wealth of Georgian period features including a variety of cast iron fire places with many original surrounds.

## Key Features

- · EXCELLENT CONDITION
- · FREEHOLD HOUSE
- 5 STOREY HOUSE
- · PORTMAN VILLAGE

- · EASY REACH OF MARBLE ARCH
- · AIR CONDITIONING
- SOME PERIOD FEATURES