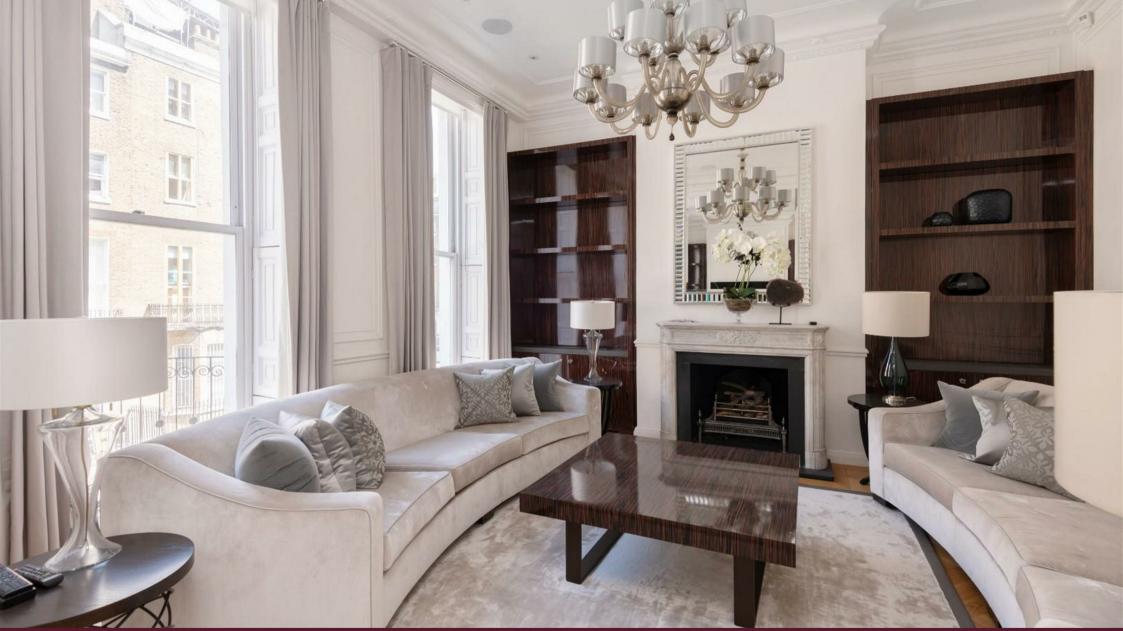

## Description

A beautifully presented, five storey double fronted family house, offered in excellent, ready to move in to condition with air conditioning.

This spacious, family home offers 3,178 sqft / 295 sqm of accommodation, set over five floors and featuring an elegant, first floor main reception room, with four floor to ceiling windows spanning the building, allowing an abundance of natural light. The property benefits from a wealth of Georgian period features including a variety of cast iron fire places with many original surrounds.

## Key Features

- · EXCELLENT CONDITION
- · FREEHOLD HOUSE
- 5 STOREY HOUSE
- · PORTMAN VILLAGE

- · EASY REACH OF MARBLE ARCH
- · AIR CONDITIONING
- SOME PERIOD FEATURES