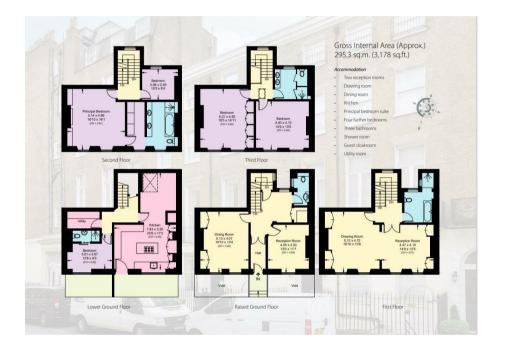

## Description

A beautifully presented, five storey double fronted family house, offered in excellent, ready to move in to condition with air conditioning.

This spacious, family home offers 3,178 sqft / 295 sqm of accommodation, set over five floors and featuring an elegant, first floor main reception room, with four floor to ceiling windows spanning the building, allowing an abundance of natural light. The property benefits from a wealth of Georgian period features including a variety of cast iron fire places with many original surrounds.

Entrance Hall : Reception Room : Dining Room : Formal First Floor Double Reception : Fully Fitted Kitchen / Breakfast Room : Master Bedroom With Ensuite And Dressing Room : 4 Further Bedrooms : 3 Additional Bathrooms : Guest WC : Storage Room : EPC D: Air Conditioning