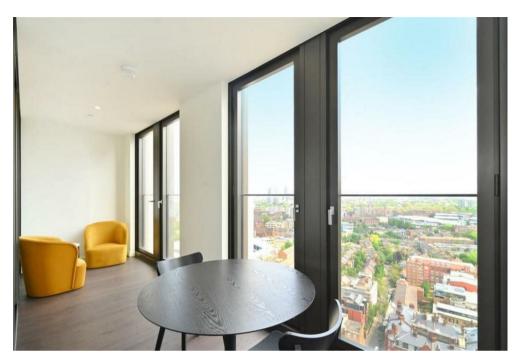

## Description

Stylish and modern two-bedroom apartment with fantastic views. Set on the twenty-second floor (with lift) of this new development near the river, the apartment of approximately 1,074sq ft boasts air-conditioning wooded flooring throughout and comprises a generously sized master bedroom with en-suite, second double bedroom, separate bathroom, open plan living room kitchen, spacious winter garden with fantastic views. Residents also benefit form 24-hour concierge, security, swimming pool, gym, children's play area and access to the stunning communal roof terrace on the twenty-third floor.