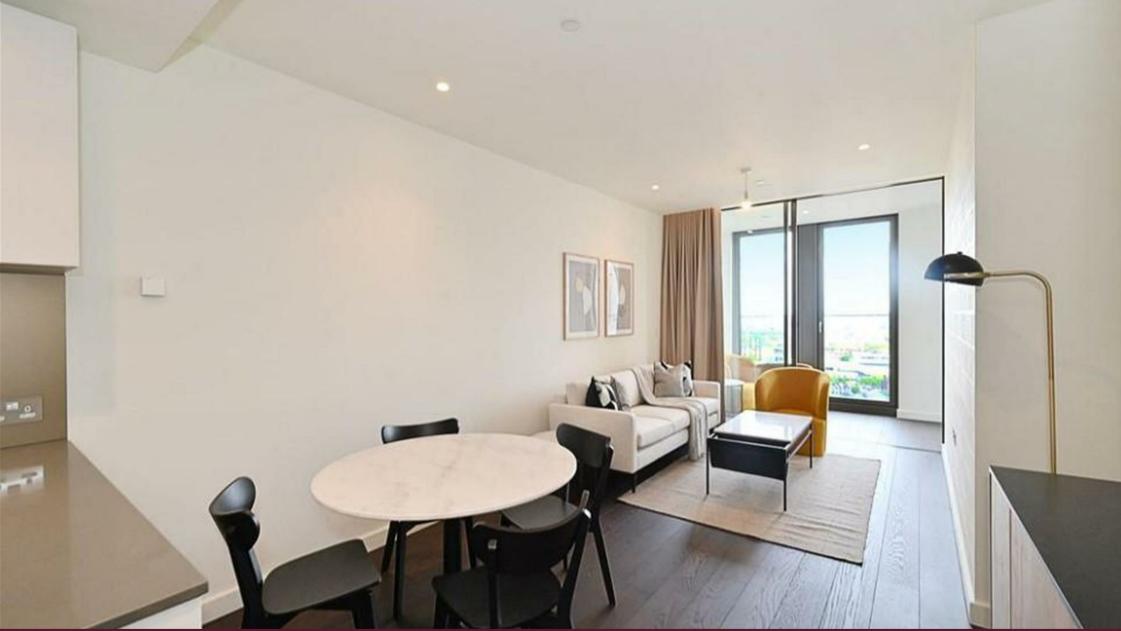

## Description

Stylish and modern two-bedroom apartment with fantastic views. Set on the twenty-second floor (with lift) of this new development near the river, the apartment of approximately 1,074sq ft boasts air-conditioning wooded flooring throughout and comprises a generously sized master bedroom with en-suite, second double bedroom, separate bathroom, open plan living room kitchen, spacious winter garden with fantastic views. Residents also benefit form 24-hour concierge, security, swimming pool, gym, children's play area and access to the stunning communal roof terrace on the twenty-third floor.