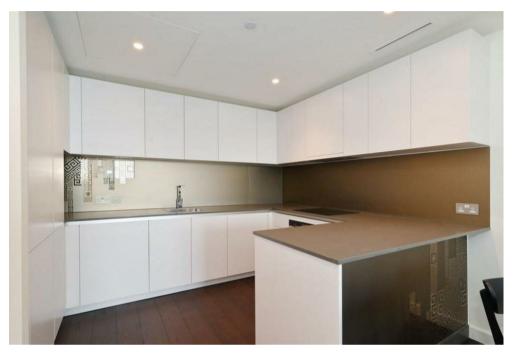

## Description

Stylish and modern two-bedroom apartment with fantastic views. Set on the twenty-second floor (with lift) of this new development near the river, the apartment of approximately 1,074sq ft boasts air-conditioning wooded flooring throughout and comprises a generously sized master bedroom with en-suite, second double bedroom, separate bathroom, open plan living room kitchen, spacious winter garden with fantastic views. Residents also benefit form 24-hour concierge, security, swimming pool, gym, children's play area and access to the stunning communal roof terrace on the twenty-third floor.