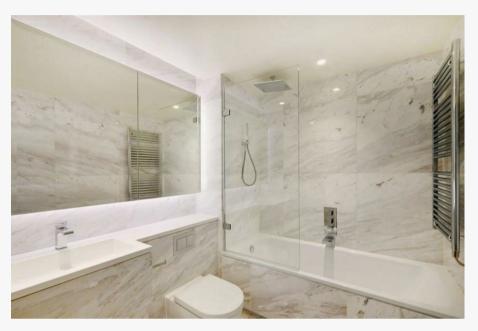

## Description

Stylish and modern two-bedroom apartment with fantastic views. Set on the twenty-second floor (with lift) of this new development near the river, the apartment of approximately 1,074sq ft boasts air-conditioning wooded flooring throughout and comprises a generously sized master bedroom with en-suite, second double bedroom, separate bathroom, open plan living room kitchen, spacious winter garden with fantastic views. Residents also benefit form 24-hour concierge, security, swimming pool, gym, children's play area and access to the stunning communal roof terrace on the twenty-third floor.

Available, furnished.

2 Bedrooms: 2 Bathrooms: AC: 24-Hour Concierge: Swimming Pool: Gym: Lifts

Key Features

Terms

IMPORTANT: We would inform prospective purchasers that these sales particulars have been prepared as a general guide only. A detailed survey has not been carried out, nor the services, appliances and fittings tested. Room sizes should not be relied upon for furnishing purposes and are approximate. If floor plans are included, they are for guidance only and illustration purposes only and may not be to scale. If there are any important matters likely to affect your decision to buy, please contact us before viewing the property.