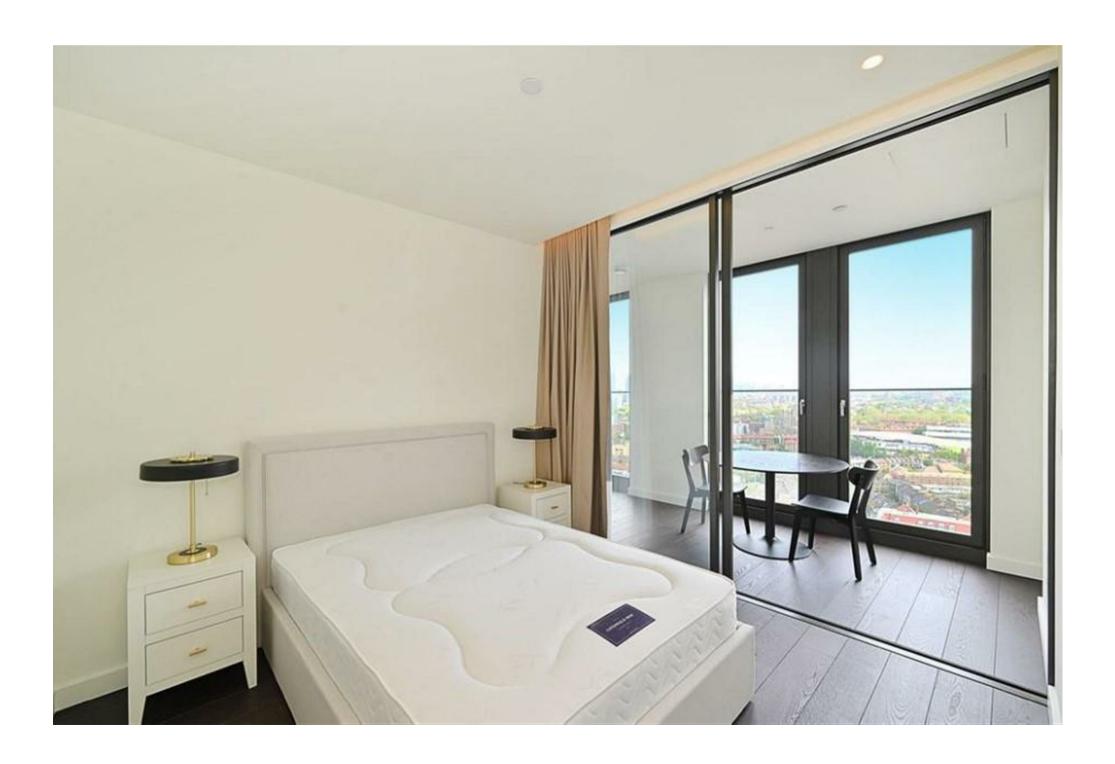

## Description

Stylish and modern two-bedroom apartment with fantastic views. Set on the twenty-second floor (with lift) of this new development near the river, the apartment of approximately 1,074sq ft boasts air-conditioning wooded flooring throughout and comprises a generously sized master bedroom with en-suite, second double bedroom, separate bathroom, open plan living room kitchen, spacious winter garden with fantastic views. Residents also benefit form 24-hour concierge, security, swimming pool, gym, children's play area and access to the stunning communal roof terrace on the twenty-third floor.

Available, furnished.

2 Bedrooms: 2 Bathrooms: AC: 24-Hour Concierge: Swimming Pool: Gym: Lifts

Key Features

Terms

IMPORTANT: We would inform prospective purchasers that these sales particulars have been prepared as a general guide only. A detailed survey has not been carried out, nor the services, appliances and fittings tested. Room sizes should not be relied upon for furnishing purposes and are approximate. If floor plans are included, they are for guidance only and illustration purposes only and may not be to scale. If there are any important matters likely to affect your decision to buy, please contact us before viewing the property.