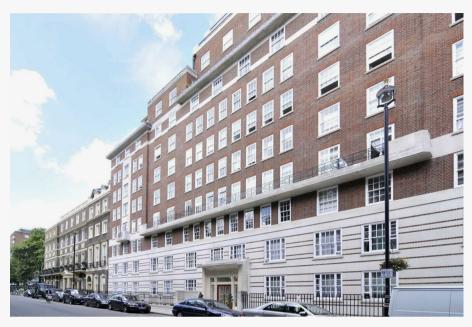

15, Portman Square, Marylebone, W1H

Asking Price £1,150,000, Leasehold

222

Ħ

**HHH** 

Ħ

## Description

Fifteen Portman Square is a sought after purpose-built 1930's block located on the north side of the square. The building has 24 hour security and residents have access to the private Portman Square gardens, which also include a tennis court.