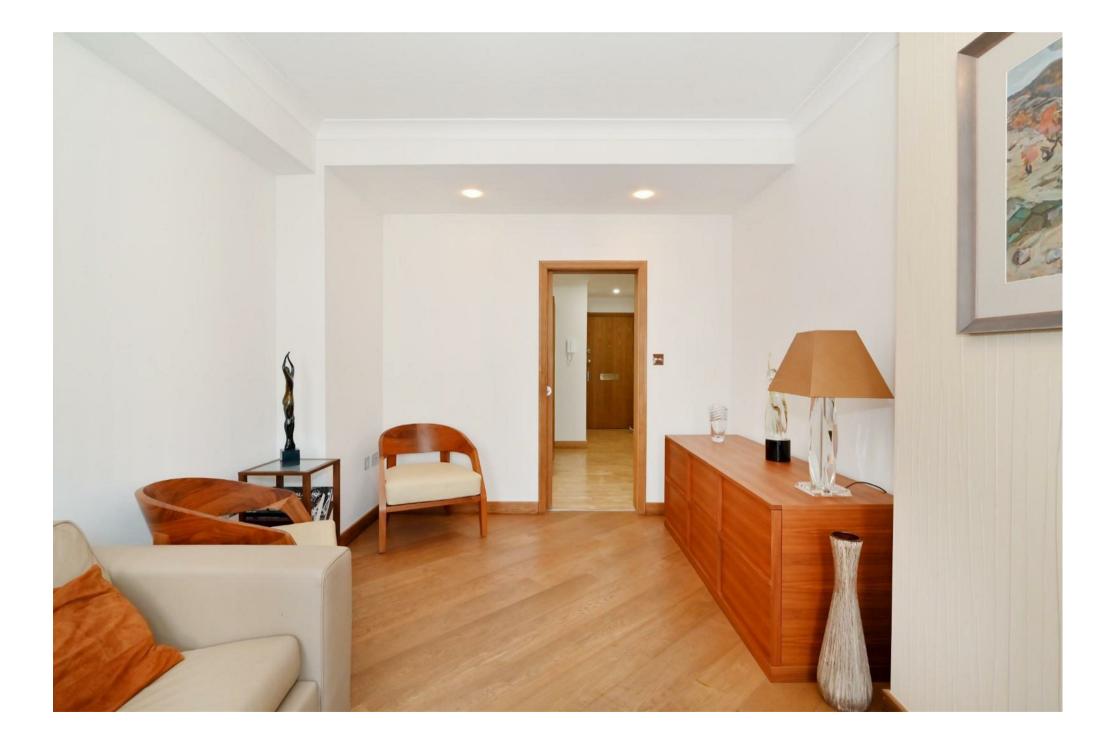

## Description

Fifteen Portman Square is a sought after purpose-built 1930's block located on the north side of the square. The building has 24 hour security and residents have access to the private Portman Square gardens, which also include a tennis court.

The building benefits from lifts and communal heating and hot water. Shopping at world renowned department store Selfridges, Oxford Street and the open spaces of Hyde Park are a short walk away.

Entrance Hall : Reception Room : Fully Fitted Kitchen : Double Bedroom : Ensuite Shower Room : 24 Hour Porter : Lift : 24 Hour Security : Communal Gardens : Tennis Court : EPC Rating C

## Key Features

- EXCELLENT DECORATIVE CONDITION
- WOOD FLOORS
- 24 HOUR PORTAGE
- $\cdot \,\, \text{NATURAL STONE}$

AVAILABLE FURNISHED

BUILDING IS OPPOSITE A GARDEN SQUARE

- ◆ 2ND FLOOR WITH LIFT
- WELL FITTED KITCHEN