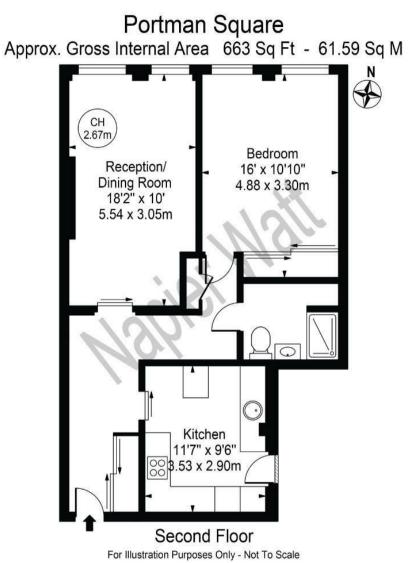

## Terms

Council Tax Band E Westminster Service Charge : £4,153 per Half year Ground Rent £0

This floor plan should be used as a general outline for guidance only and does not constitute in whole or in part an offer or contract. Any intending purchaser or lessee should satisfy themselves by inspection, searches, enquirise and full survey as to the correctness of each statement. Any areas, measurements or distances quoted are approximate and should not be used to value a property or be the basis of any sale or let.

IMPORTANT: We would inform prospective purchasers that these sales particulars have been prepared as a general guide only. A detailed survey has not been carried out, nor the services, appliances and fittings tested. Room sizes should not be relied upon for furnishing purposes and are approximate. If floor plans are included, they are for guidance only and illustration purposes only and may not be to scale. If there are any important matters likely to affect your decision to buy, please contact us before viewing the property.