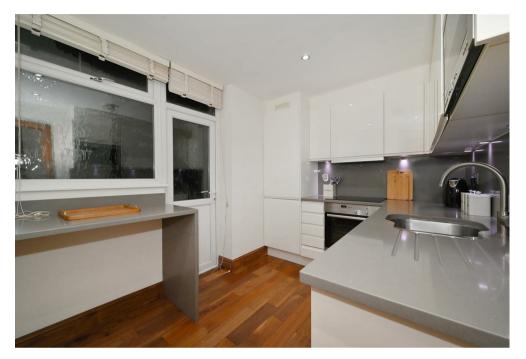

## Description

A meticulously designed, three-bedroom, three-bathroom apartment with 24-hour porterage. Situated on the second floor of a purpose built block, the reception and master bedroom overlook Hyde Park with lovely southerly, sunny views. Occupying approximately 1,076sq ft / 100sq m. The apartment comprises a spacious living room, separate kitchen, two bedrooms with en-suite bathrooms, a third bedroom and shower room. The building is across the road from Hyde Park and is a short walk to Lancaster Gate tube station. Available now, furnished.