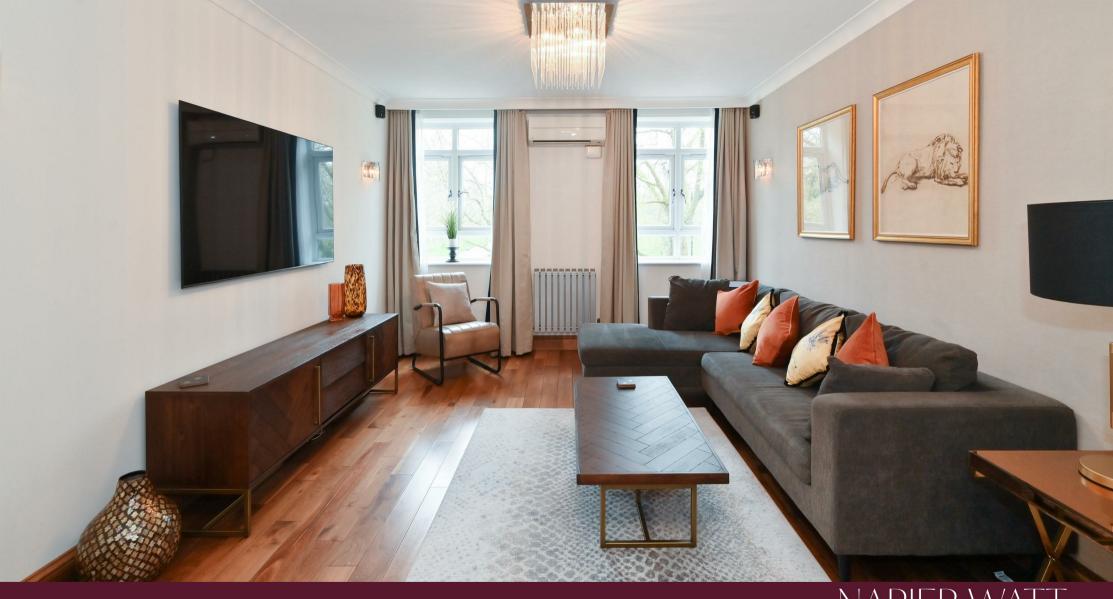

## Description

A meticulously designed, three-bedroom, three-bathroom apartment with 24-hour porterage. Situated on the second floor of a purpose built block, the reception and master bedroom overlook Hyde Park with lovely southerly, sunny views. Occupying approximately 1,076sq ft / 100sq m. The apartment comprises a spacious living room, separate kitchen, two bedrooms with en-suite bathrooms, a third bedroom and shower room. The building is across the road from Hyde Park and is a short walk to Lancaster Gate tube station. Available now, furnished.

## Key Features

- 24 HOUR PORTER
- CLOSE ACCESS TO HYDE PARK

PASSENGER LIFT

PARK FACING VIEWS