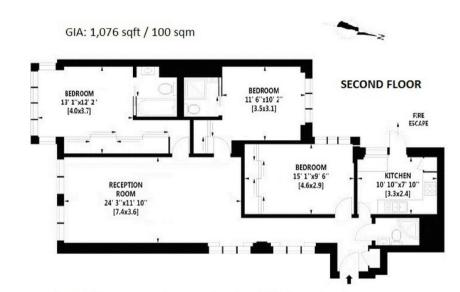

## Description

A meticulously designed, three-bedroom, three-bathroom apartment with 24-hour porterage. Situated on the second floor of a purpose built block, the reception and master bedroom overlook Hyde Park with lovely southerly, sunny views. Occupying approximately 1,076sq ft / 100sq m. The apartment comprises a spacious living room, separate kitchen, two bedrooms with en-suite bathrooms, a third bedroom and shower room. The building is across the road from Hyde Park and is a short walk to Lancaster Gate tube station. Available now, furnished.

3 Bedrooms : 3 Bathrooms : 24-Hour Porter : Lifts : Westminster Council Tax Band G : EPC Rating C

Not to Scale. Measurements are approximate, prepared in accordance with RICS code of measuring practice.