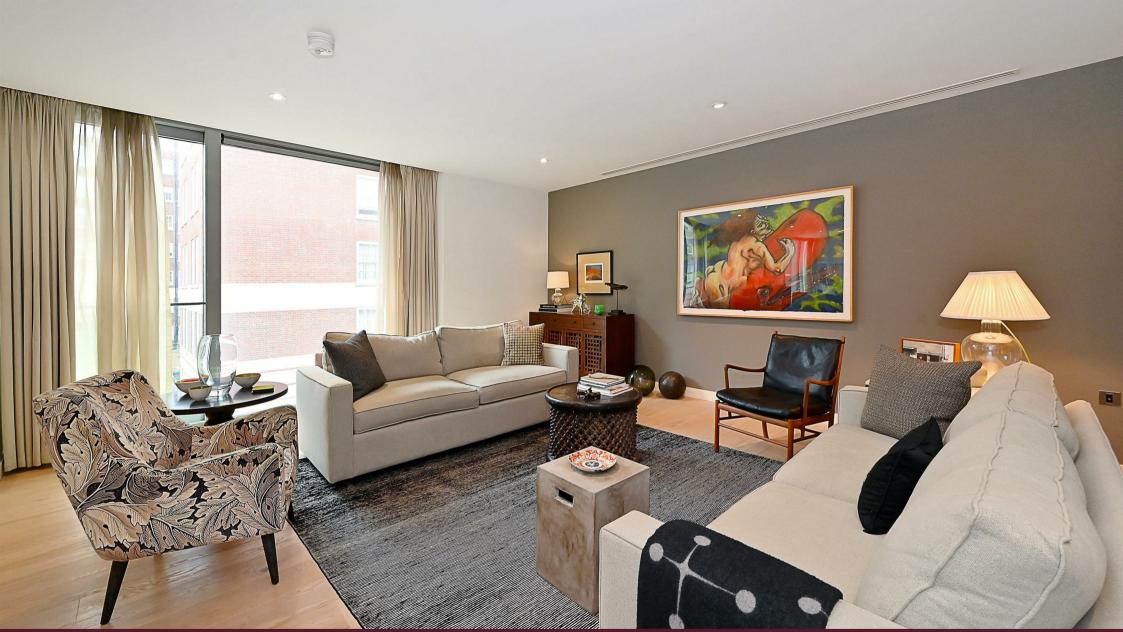

## Description

A truly stunning, spacious [1356sqft /126 sqm] two double bedroom, two bathroom second floor apartment set within this prestigious purpose built block. Finished to an exceptional standard, comprising two double bedrooms, a very large open plan kitchen/reception and two modern bathrooms. Further benefits include a wonderful communal garden, air cooling, secure underground parking, 24hr porter and modern lifts.

Available, unfurnished.

2 Bedrooms : 2 Bathrooms : Lift : Air-Cooling : 24-Hour Porter : Underground Parking : Westminster Council Tax Band

## Key Features

• 24-HOUR PORTER

· LIFT

· AIR COOLING

UNFURNISHED

· UNDERGROUND PARKING