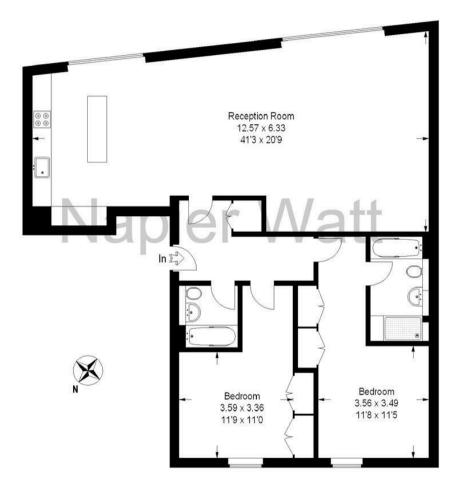

#### **George Street**

Approximate Gross Internal Area :- 126 sq m / 1356 sq ft

This plan is for layout guidance only. Not drawn to scale unless stated.

Windows & door openings are approximate,

Whilst every care is taken in the preparation of this plan, please check all dimensions, shapes & compass bearings before making any decisions reliant upon them. (ID11814)