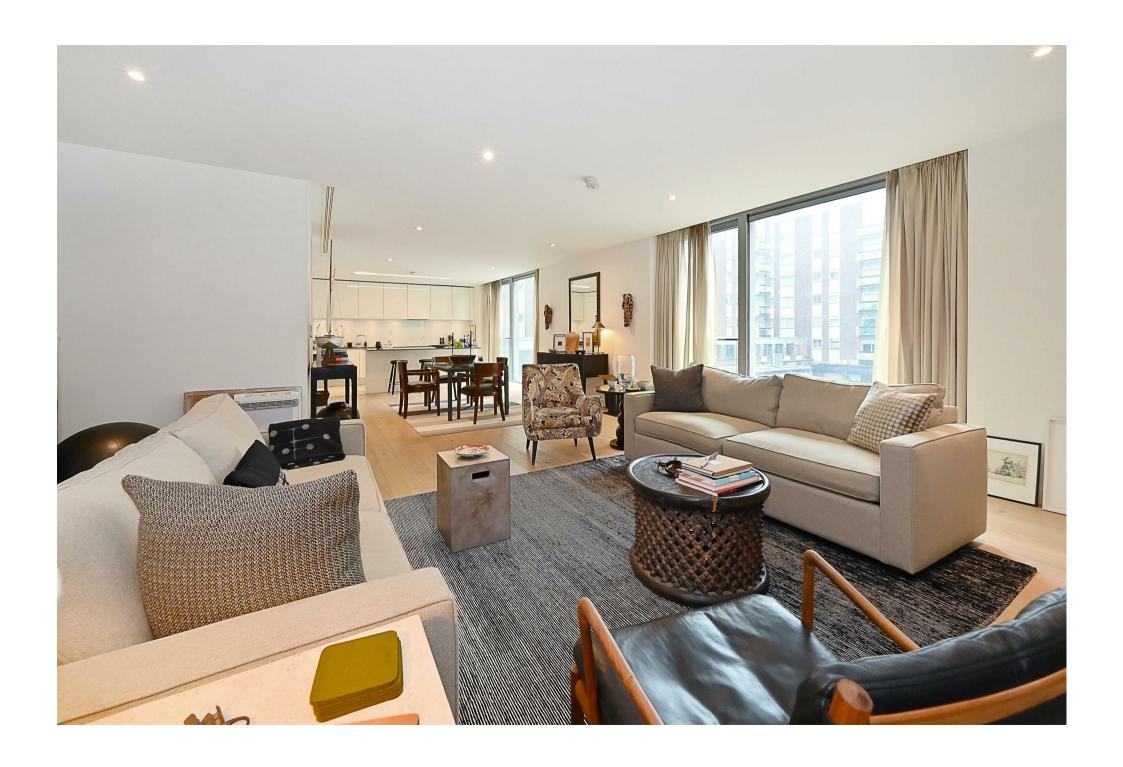

## Description

A truly stunning, spacious [1356sqft /126 sqm] two double bedroom, two bathroom second floor apartment set within this prestigious purpose built block. Finished to an exceptional standard, comprising two double bedrooms, a very large open plan kitchen/reception and two modern bathrooms. Further benefits include a wonderful communal garden, air cooling, secure underground parking, 24hr porter and modern lifts.

Available, unfurnished.

2 Bedrooms : 2 Bathrooms : Lift : Air-Cooling : 24-Hour Porter : Underground Parking : Westminster Council Tax Band