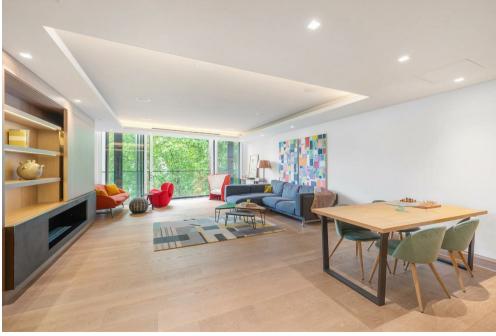

## Description

The apartment is beautifully presented, showcasing two double bedrooms with ensuite bathrooms, a sperate guest WC, and a spacious reception room with large floor to ceiling windows that offers stunning views of Paddington Street Gardens. The flat is benefited with smart control, underfloor heating and AC.