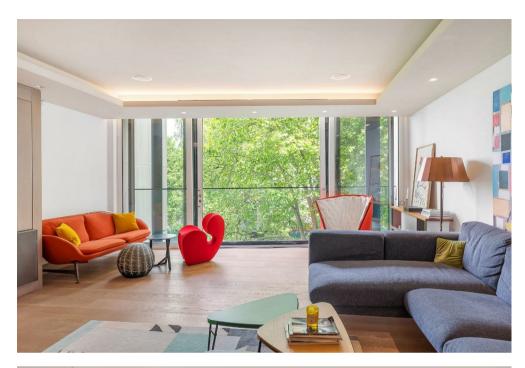

## Description

The apartment is beautifully presented, showcasing two double bedrooms with ensuite bathrooms, a sperate guest WC, and a spacious reception room with large floor to ceiling windows that offers stunning views of Paddington Street Gardens. The flat is benefited with smart control, underfloor heating and AC.