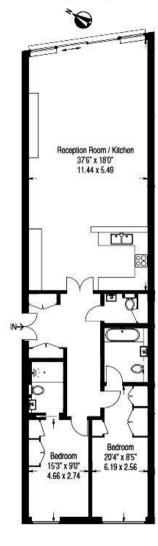

### The Chilterns, Paddington Street, W1U

Approximate Gross Internal Area 1271 sq ft./ 118.1 sq m

Third Floor

IMPORTANT: We would inform prospective purchasers that these sales particulars have been prepared as a general guide only. A detailed survey has not been carried out, nor the services, appliances and fittings tested. Room sizes should not be relied upon for furnishing purposes and are approximate. If floor plans are included, they are for guidance only and illustration purposes only and may not be to scale. If there are any important matters likely to affect your decision to buy, please contact us before viewing the property.