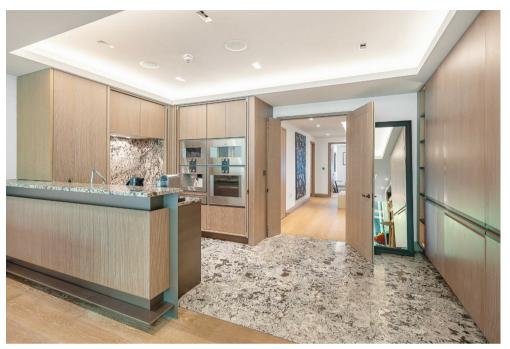

## Description

The apartment is beautifully presented, showcasing two double bedrooms with ensuite bathrooms, a sperate guest WC, and a spacious reception room with large floor to ceiling windows that offers stunning views of Paddington Street Gardens. The flat is benefited with smart control, underfloor heating and AC.

Entrance Hall: Reception Room: Open Plan Bespoke Fitted Kitchen: Master Bedroom With Ensuite Bathroom: Second Bedroom With Ensuite: Guest WC: Secure Parking: Storage Locker: Wine Cellar: Communal Cinema: Gym: Sauna / Steam Room: Treatment Rooms: EPC Rating B: Council Tax H