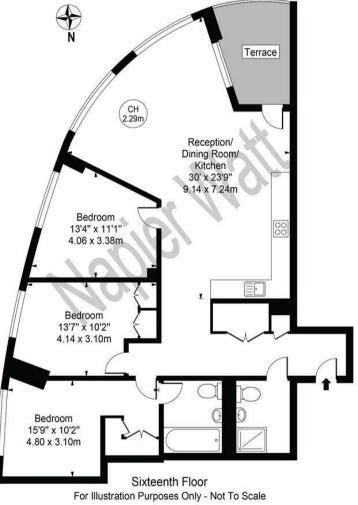

## Description

NAPIER WATT are pleased to offer this FURNISHED stylish and contemporary three bed apartment located in the award winning luxury development. The 16th floor apartment boats panoramic views and comprises of three bedrooms, two bathrooms, a large open plan living area, with open plan kitchen which leads onto the balcony. The building further benefits from comfort cooling, an indoor swimming pool, jacuzzi, sauna and steam room, gym, cinema room and dining area. A parking space is included with the apartment. Available now, furnished.

## Terms

Fees & Charges: Tenancies exceeding £100,000 Per annum £480 inc VAT, Tenancies where a company is a tenant £480 Inc VAT.

This floor plan should be used as a general outline for guidance only and does not constitute in whole or in part an offer or contract. Any intending purchaser or lessee should satisfy themselves by inspection, searches, enquiries and full survey as to the correctness of each statement. Any areas, measurements or distances quoted are approximate and should not be used to value a property or be the basis of any sale or let.