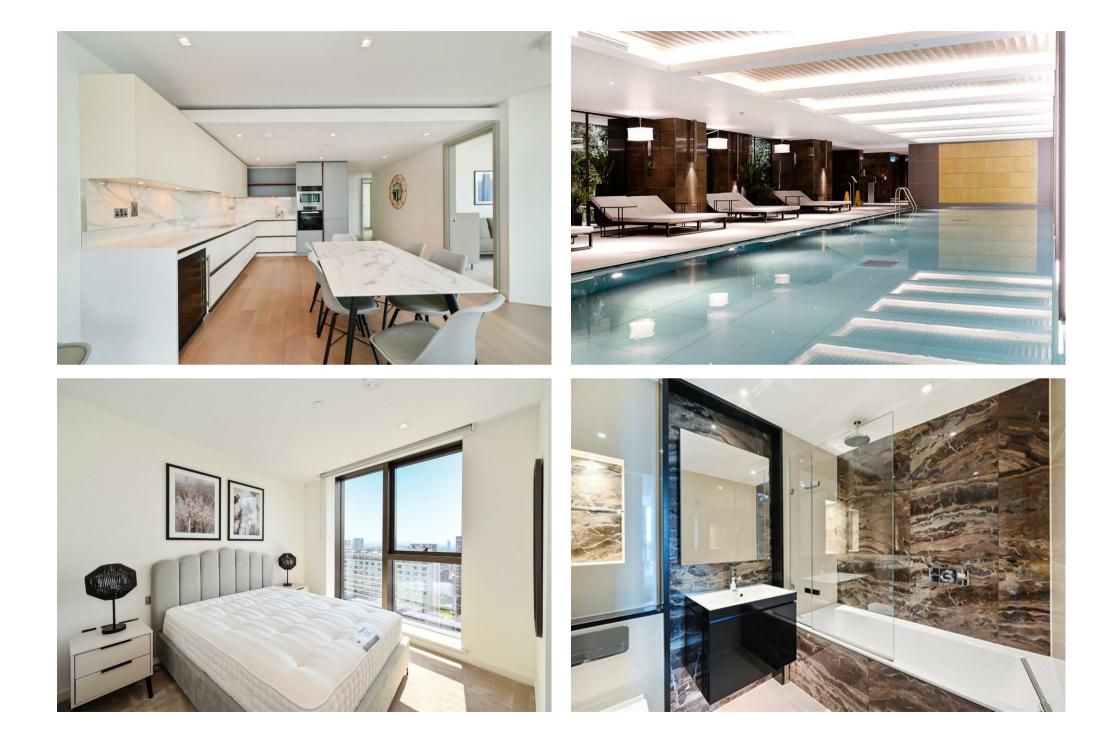

## Description

NAPIER WATT are pleased to offer this FURNISHED stylish and contemporary three bed apartment located in the award winning luxury development. The 16th floor apartment boats panoramic views and comprises of three bedrooms, two bathrooms, a large open plan living area, with open plan kitchen which leads onto the balcony. The building further benefits from comfort cooling, an indoor swimming pool, jacuzzi, sauna and steam room, gym, cinema room and dining area. A parking space is included with the apartment. Available now, furnished.

## Key Features

- ◆ 24 HOUR CONCIERGE
- ▸ COMFORT COOLING
- SWIMMING POOL
- $\cdot \,\, \text{MEETING ROOMS}$

- PASSENGER LIFTGYMNASIUM & SAUNA
- PARKING
- OUTSTANDING VIEWS