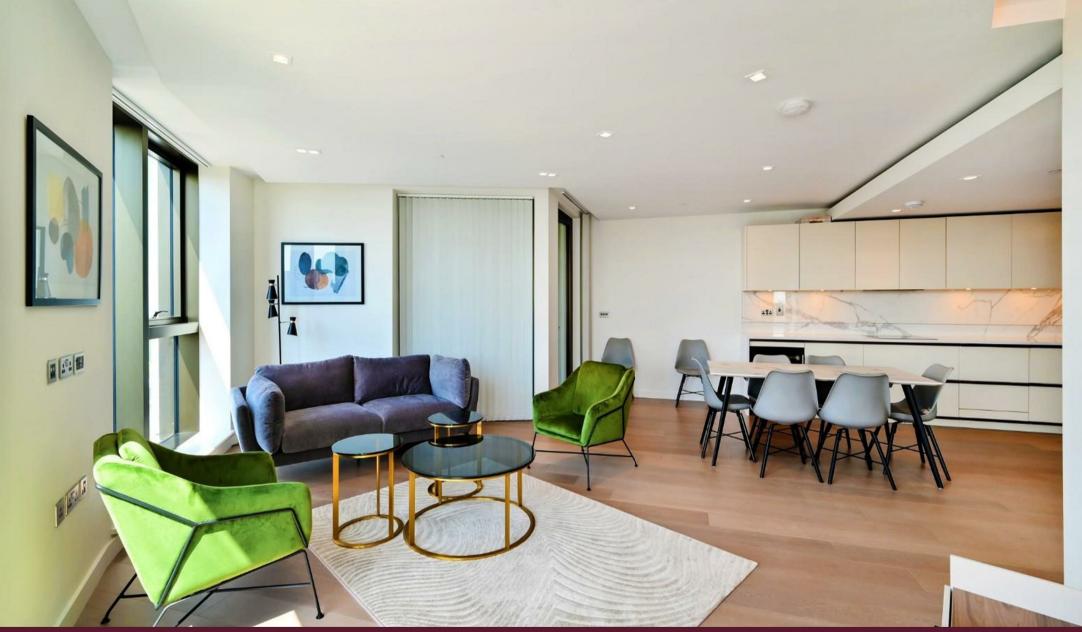

## Description

NAPIER WATT are pleased to offer this FURNISHED stylish and contemporary three bed apartment located in the award winning luxury development. The 16th floor apartment boats panoramic views and comprises of three bedrooms, two bathrooms, a large open plan living area, with open plan kitchen which leads onto the balcony. The building further benefits from comfort cooling, an indoor swimming pool, jacuzzi, sauna and steam room, gym, cinema room and dining area. A parking space is included with the apartment. Available now, furnished.

## Key Features

- ◆ 24 HOUR CONCIERGE
- ▸ COMFORT COOLING
- SWIMMING POOL
- $\cdot \,\, \text{MEETING ROOMS}$

- PASSENGER LIFTGYMNASIUM & SAUNA
- PARKING
- OUTSTANDING VIEWS