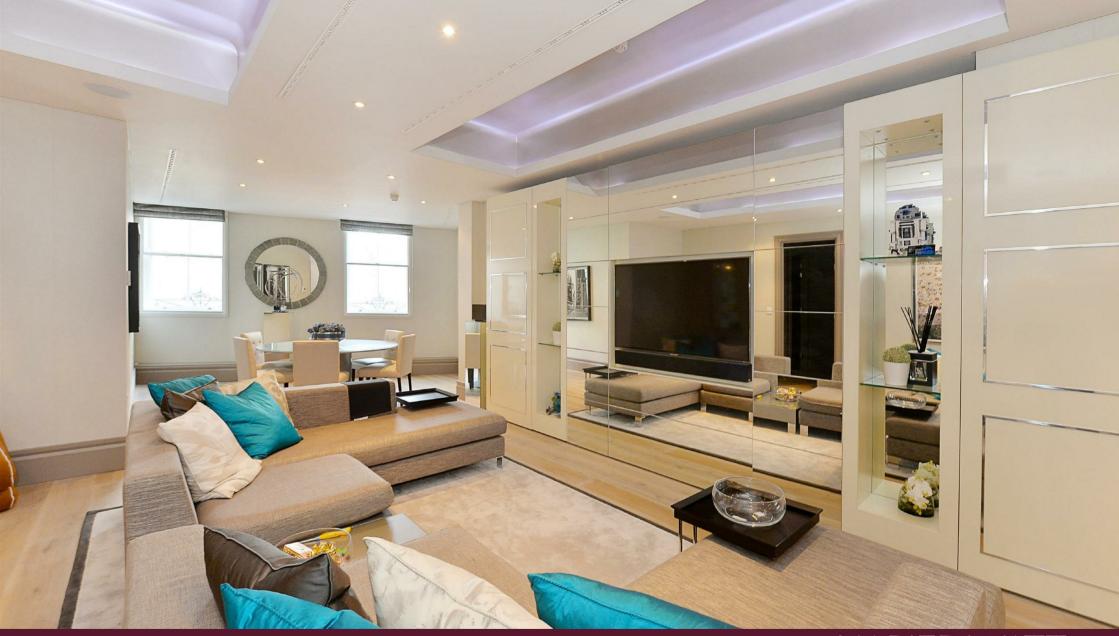

### Description

A stunning two-bedroom apartment set behind a part retained facade, moments from Oxford Street. Finished to a high specification throughout, this property also benefits from a daytime porter, lift access and is close to Bond Street station. Situated on the second floor of this luxurious Mayfair development, the contemporary, lateral apartment comprises a master bedroom with en-suite shower room, a second double bedroom, bathroom, guest WC, utility room and a spacious living room with open plan kitchen. Situated on Dering Street, the apartment is perfectly situated to take advantage of all the shops and restaurants of Oxford Street and Bond Street. Mayfair is one of London's most prestigious and sought-after areas, defined by its historic buildings, elegant squares and gardens, whilst also offering some of the best shopping and restaurants. Local transport links include Bond Street tube station (0.1 miles) for the Jubilee and Central lines. Available furnished.

### Key Features

- · AIR CONDITIONING
- AIR CONDITIONINGPASSENGER LIFT

- · DAY PORTER
- OUTSTANDING LOCATION