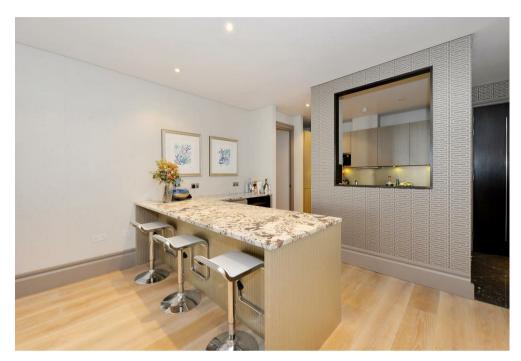

### Description

A stunning two-bedroom apartment set behind a part retained facade, moments from Oxford Street. Finished to a high specification throughout, this property also benefits from a daytime porter, lift access and is close to Bond Street station. Situated on the second floor of this luxurious Mayfair development, the contemporary, lateral apartment comprises a master bedroom with en-suite shower room, a second double bedroom, bathroom, guest WC, utility room and a spacious living room with open plan kitchen. Situated on Dering Street, the apartment is perfectly situated to take advantage of all the shops and restaurants of Oxford Street and Bond Street. Mayfair is one of London's most prestigious and sought-after areas, defined by its historic buildings, elegant squares and gardens, whilst also offering some of the best shopping and restaurants. Local transport links include Bond Street tube station (0.1 miles) for the Jubilee and Central lines. Available furnished.