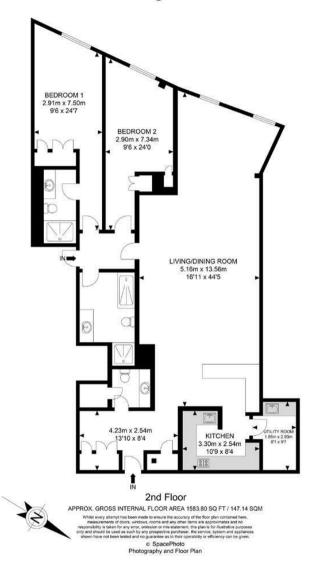

### Description

A stunning two-bedroom apartment set behind a part retained facade, moments from Oxford Street. Finished to a high specification throughout, this property also benefits from a daytime porter, lift access and is close to Bond Street station. Situated on the second floor of this luxurious Mayfair development, the contemporary, lateral apartment comprises a master bedroom with en-suite shower room, a second double bedroom, bathroom, guest WC, utility room and a spacious living room with open plan kitchen. Situated on Dering Street, the apartment is perfectly situated to take advantage of all the shops and restaurants of Oxford Street and Bond Street. Mayfair is one of London's most prestigious and sought-after areas, defined by its historic buildings, elegant squares and gardens, whilst also offering some of the best shopping and restaurants. Local transport links include Bond Street tube station (0.1 miles) for the Jubilee and Central lines. Available furnished.

2 Bedrooms: 2 Bathrooms: Lift: Porter: Council Tax Band H: EPC Rating