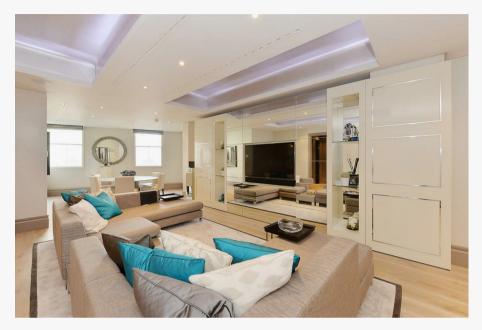

### Description

A stunning two-bedroom apartment set behind a part retained facade, moments from Oxford Street. Finished to a high specification throughout, this property also benefits from a daytime porter, lift access and is close to Bond Street station. Situated on the second floor of this luxurious Mayfair development, the contemporary, lateral apartment comprises a master bedroom with en-suite shower room, a second double bedroom, bathroom, guest WC, utility room and a spacious living room with open plan kitchen. Situated on Dering Street, the apartment is perfectly situated to take advantage of all the shops and restaurants of Oxford Street and Bond Street. Mayfair is one of London's most prestigious and sought-after areas, defined by its historic buildings, elegant squares and gardens, whilst also offering some of the best shopping and restaurants. Local transport links include Bond Street tube station (0.1 miles) for the Jubilee and Central lines. Available furnished.