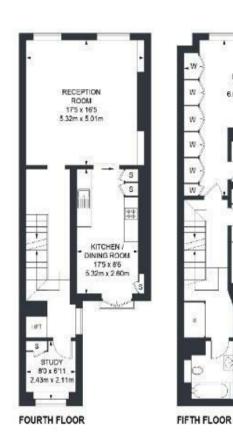

## Description

Generously sized two-bedroom (plus Study) triplex in the heart of Mayfair with stunning views. Situated over the fourth, fifth and sixth floors of a Georgian conversion, the apartment is approximately 1,431 and comprises a elegant living room, modern kitchen, study, master bedroom with plenty of storage and an en-suite, a second bedroom, separate bathroom and a private roof terrace at the top of the building. Conveniently located within walking distance to Shepherds Market, Hyde Park, Green Park, transport links and shopping facilities. The apartment has been interior designed and benefits from direct lift access, high ceilings, air conditioning and wood flooring throughout, not to mention the private roof terrace. Available, furnished.

2 Bedrooms : 2 Bathrooms : Study : Roof Terrace : AC : Direct Lift Access : Westminster Council Tax Band H : EPC Rating B

## Terms

Fees & Charges: Tenancies exceeding £100,000 Per annum £480 inc VAT, Tenancies where a company is a tenant £480 Inc VAT.

BEDROOM 218 x 159

6.61m x 4.81m

w w

ŵ

BEDROOM

13'2 x 9'3

4.01m x 2.82m

SIXTH FLOOR

IMPORTANT: We would inform prospective purchasers that these sales particulars have been prepared as a general guide only. A detailed survey has not been carried out, nor the services, appliances and fittings tested. Room sizes should not be relied upon for furnishing purposes and are approximate. If floor plans are included, they are for guidance only and illustration purposes only and may not be to scale. If there are any important matters likely to affect your decision to buy, please contact us before viewing the property.