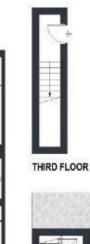

## Description

Generously sized two-bedroom (plus Study) triplex in the heart of Mayfair with stunning views. Situated over the fourth, fifth and sixth floors of a Georgian conversion, the apartment is approximately 1,431 and comprises a elegant living room, modern kitchen, study, master bedroom with plenty of storage and an en-suite, a second bedroom, separate bathroom and a private roof terrace at the top of the building. Conveniently located within walking distance to Shepherds Market, Hyde Park, Green Park, transport links and shopping facilities. The apartment has been interior designed and benefits from direct lift access, high ceilings, air conditioning and wood flooring throughout, not to mention the private roof terrace. Available, furnished.