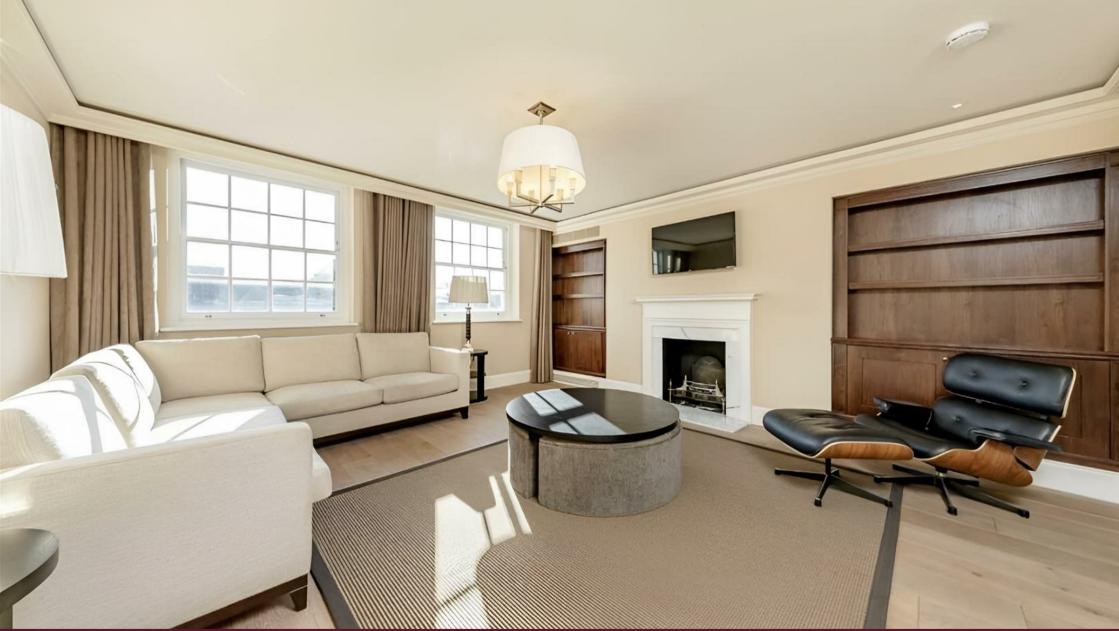

## Description

Generously sized two-bedroom (plus Study) triplex in the heart of Mayfair with stunning views. Situated over the fourth, fifth and sixth floors of a Georgian conversion, the apartment is approximately 1,431 and comprises a elegant living room, modern kitchen, study, master bedroom with plenty of storage and an en-suite, a second bedroom, separate bathroom and a private roof terrace at the top of the building. Conveniently located within walking distance to Shepherds Market, Hyde Park, Green Park, transport links and shopping facilities. The apartment has been interior designed and benefits from direct lift access, high ceilings, air conditioning and wood flooring throughout, not to mention the private roof terrace. Available, furnished.

## Key Features

- ▸ ROOF TERRACE
- WELL-PRESENTED
- AIR-CONDITIONING

DIRECT LIFT ACCESS

・ TRIPLEX