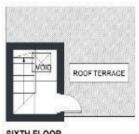

## Description

Generously sized two-bedroom (plus Study) triplex in the heart of Mayfair with stunning views. Situated over the fourth, fifth and sixth floors of a Georgian conversion, the apartment is approximately 1,431 and comprises a elegant living room, modern kitchen, study, master bedroom with plenty of storage and an en-suite, a second bedroom, separate bathroom and a private roof terrace at the top of the building. Conveniently located within walking distance to Shepherds Market, Hyde Park, Green Park, transport links and shopping facilities. The apartment has been interior designed and benefits from direct lift access, high ceilings, air conditioning and wood flooring throughout, not to mention the private roof terrace. Available, furnished.

## Key Features

- ▸ ROOF TERRACE
- WELL-PRESENTED
- AIR-CONDITIONING

DIRECT LIFT ACCESS

・ TRIPLEX

4.01m x 2.82m

SIXTH FLOOR

IMPORTANT: We would inform prospective purchasers that these sales particulars have been prepared as a general guide only. A detailed survey has not been carried out, nor the services, appliances and fittings tested. Room sizes should not be relied upon for furnishing purposes and are approximate. If floor plans are included, they are for guidance only and illustration purposes only and may not be to scale. If there are any important matters likely to affect your decision to buy, please contact us before viewing the property.