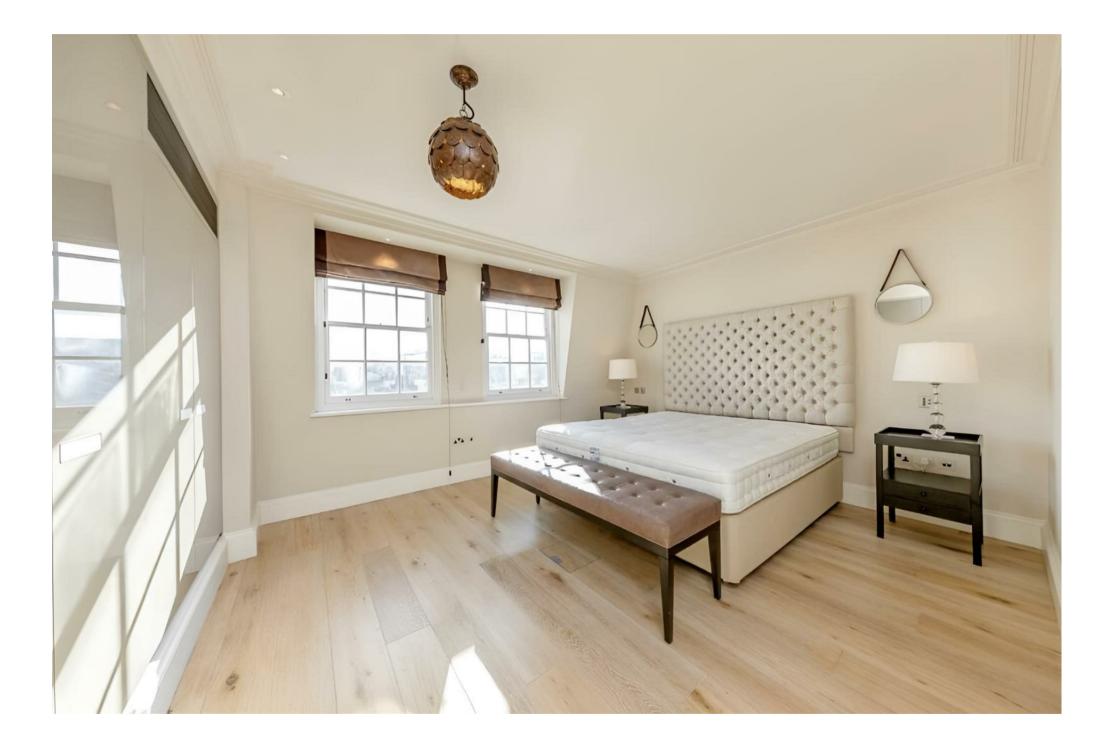

## Description

Generously sized two-bedroom (plus Study) triplex in the heart of Mayfair with stunning views. Situated over the fourth, fifth and sixth floors of a Georgian conversion, the apartment is approximately 1,431 and comprises a elegant living room, modern kitchen, study, master bedroom with plenty of storage and an en-suite, a second bedroom, separate bathroom and a private roof terrace at the top of the building. Conveniently located within walking distance to Shepherds Market, Hyde Park, Green Park, transport links and shopping facilities. The apartment has been interior designed and benefits from direct lift access, high ceilings, air conditioning and wood flooring throughout, not to mention the private roof terrace. Available, furnished.