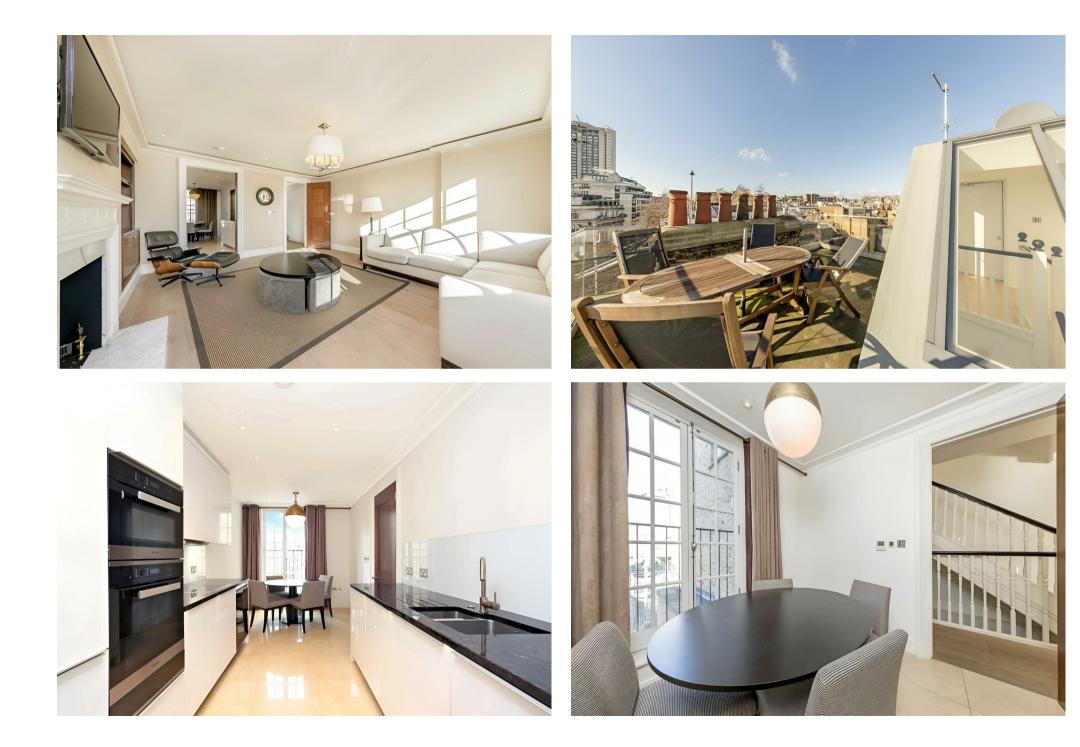

## Description

Generously sized two-bedroom (plus Study) triplex in the heart of Mayfair with stunning views. Situated over the fourth, fifth and sixth floors of a Georgian conversion, the apartment is approximately 1,431 and comprises a elegant living room, modern kitchen, study, master bedroom with plenty of storage and an en-suite, a second bedroom, separate bathroom and a private roof terrace at the top of the building. Conveniently located within walking distance to Shepherds Market, Hyde Park, Green Park, transport links and shopping facilities. The apartment has been interior designed and benefits from direct lift access, high ceilings, air conditioning and wood flooring throughout, not to mention the private roof terrace. Available, furnished.

## Key Features

- ▸ ROOF TERRACE
- WELL-PRESENTED
- AIR-CONDITIONING

DIRECT LIFT ACCESS

・ TRIPLEX