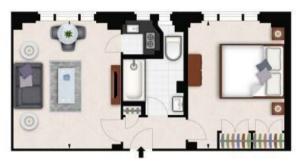

## Terms

Fees & Charges: Tenancies exceeding £100,000 Per annum £480 inc VAT, Tenancies where a company is a tenant £480 Inc VAT.

Property Details:

Flat 25 39 Hill Street Mayfair W1J 5LZ

Approx, Gross Internal Area\* 425 ft2 - 39.48 m2