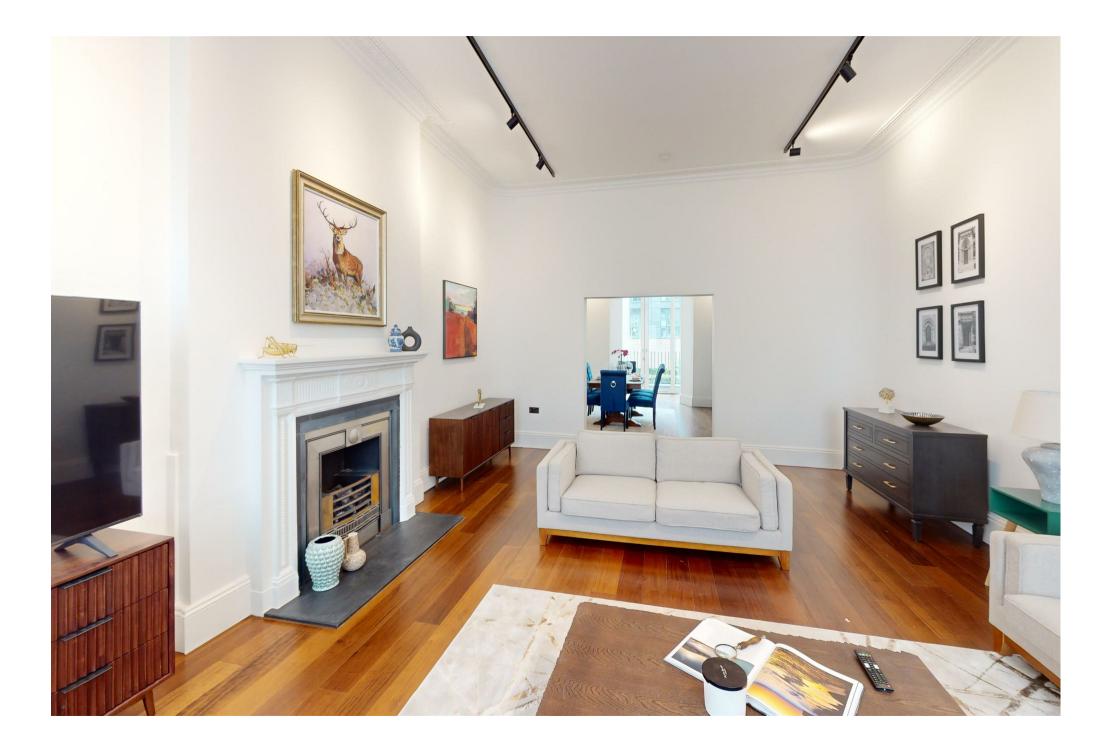

## Description

Recently refurbished duplex with outside space. Set on the ground and lower, this two/three bedroom apartment is approximately 1,910sq ft. The ground floor comprises a double reception room, modern kitchen, guest cloakroom, and a terrace. Downstairs offers an en-suite bedroom, utility room, study/third bedroom and an opulent master suite with en-suite bathroom, walk-in wardrobe leading through to a sitting room and private patio.

Available, furnished.

2 Bedrooms : Bedroom 3/Study : 2 En-Suites : Guest WC : 3 Reception Rooms : Utility Room : Terrace : Patio Garden : Communal Gardens : Westminster Council Tax Band G : EPC Rating D