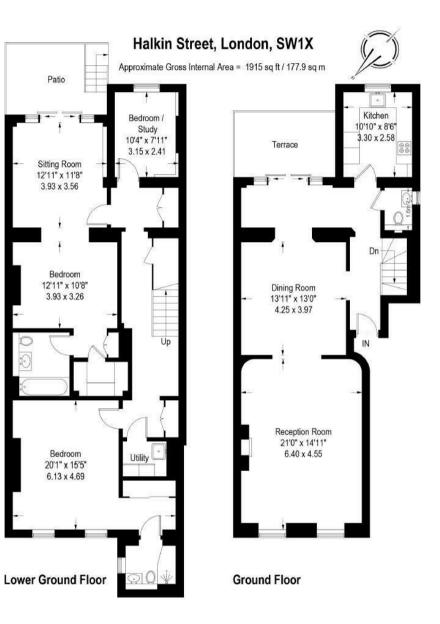

## Description

Recently refurbished duplex with outside space. Set on the ground and lower, this two/three bedroom apartment is approximately 1,910sq ft. The ground floor comprises a double reception room, modern kitchen, guest cloakroom, and a terrace. Downstairs offers an en-suite bedroom, utility room, study/third bedroom and an opulent master suite with en-suite bathroom, walk-in wardrobe leading through to a sitting room and private patio.

Available, furnished.

2 Bedrooms : Bedroom 3/Study : 2 En-Suites : Guest WC : 3 Reception Rooms : Utility Room : Terrace : Patio Garden : Communal Gardens : Westminster Council Tax Band G : EPC Rating D