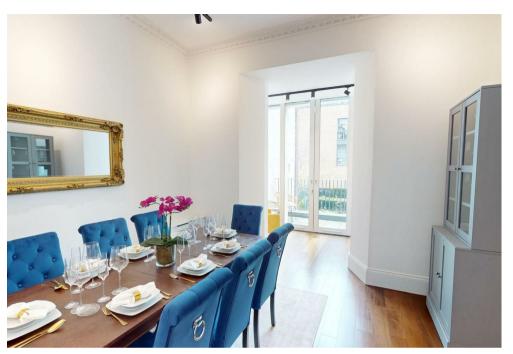

## Description

Recently refurbished duplex with outside space. Set on the ground and lower, this two/three bedroom apartment is approximately 1,910sq ft. The ground floor comprises a double reception room, modern kitchen, guest cloakroom, and a terrace. Downstairs offers an en-suite bedroom, utility room, study/third bedroom and an opulent master suite with en-suite bathroom, walk-in wardrobe leading through to a sitting room and private patio.