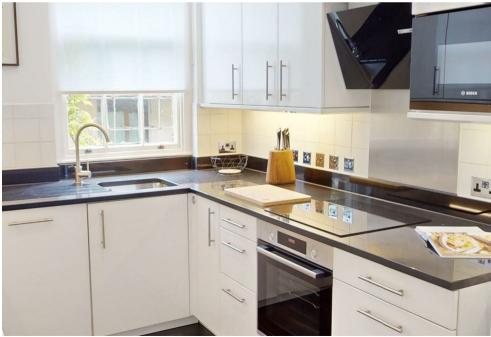

## Description

Recently refurbished duplex with outside space. Set on the ground and lower, this two/three bedroom apartment is approximately 1,910sq ft. The ground floor comprises a double reception room, modern kitchen, guest cloakroom, and a terrace. Downstairs offers an en-suite bedroom, utility room, study/third bedroom and an opulent master suite with en-suite bathroom, walk-in wardrobe leading through to a sitting room and private patio.