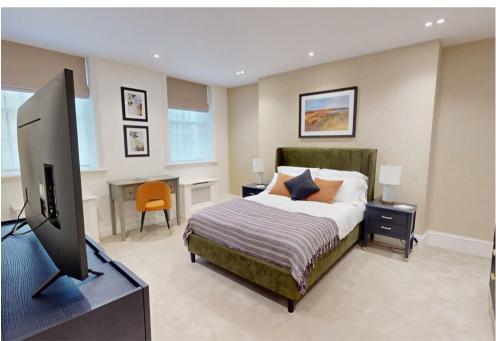

## Description

Recently refurbished duplex with outside space. Set on the ground and lower, this two/three bedroom apartment is approximately 1,910sq ft. The ground floor comprises a double reception room, modern kitchen, guest cloakroom, and a terrace. Downstairs offers an en-suite bedroom, utility room, study/third bedroom and an opulent master suite with en-suite bathroom, walk-in wardrobe leading through to a sitting room and private patio.

Available, furnished.

 $2\ \mathsf{Bedrooms} : \mathsf{Bedroom}\ 3/\mathsf{Study} : 2\ \mathsf{En-Suites} : \mathsf{Guest}\ \mathsf{WC} : 3\ \mathsf{Reception}\ \mathsf{Rooms} : \mathsf{Utility}\ \mathsf{Room} : \mathsf{Terrace} : \mathsf{Patio}\ \mathsf{Garden} : \mathsf{Communal}\ \mathsf{Gardens} : \mathsf{Westminster}\ \mathsf{Council}\ \mathsf{Tax}\ \mathsf{Band}\ \mathsf{G} : \mathsf{EPC}\ \mathsf{Rating}\ \mathsf{D}$ 