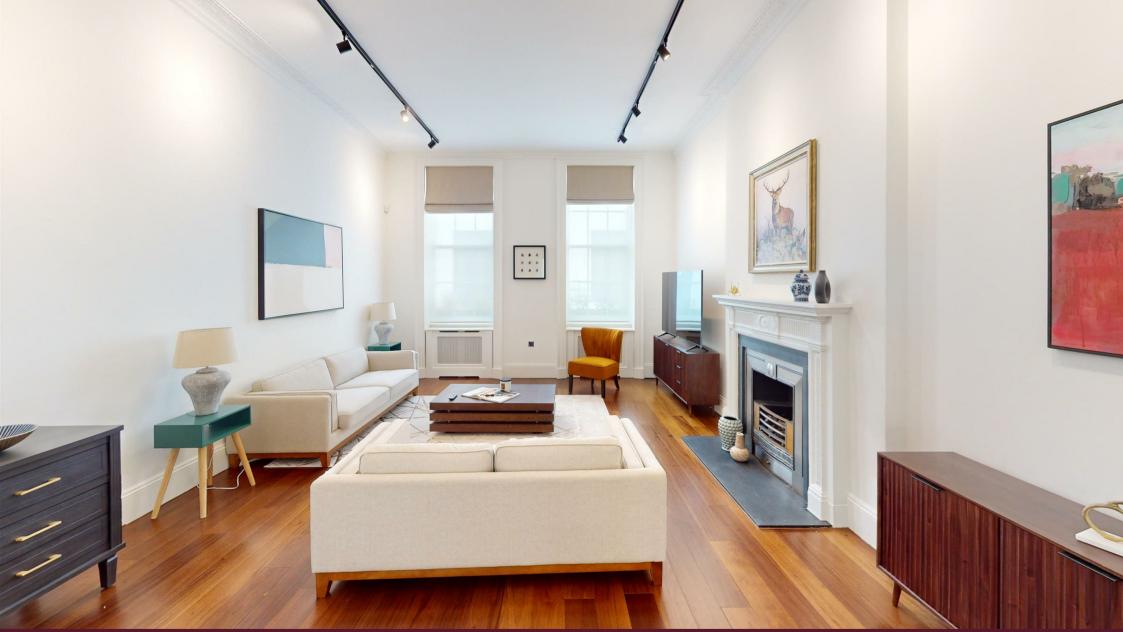

## Description

Recently refurbished duplex with outside space. Set on the ground and lower, this two/three bedroom apartment is approximately 1,910sq ft. The ground floor comprises a double reception room, modern kitchen, guest cloakroom, and a terrace. Downstairs offers an en-suite bedroom, utility room, study/third bedroom and an opulent master suite with en-suite bathroom, walk-in wardrobe leading through to a sitting room and private patio.

## Key Features

- · WELL-PRESENTED DUPLEX
- TERRACE & PATIO

- TWO BEDROOMS PLUS STUDY
- GUEST CLOAKROOM