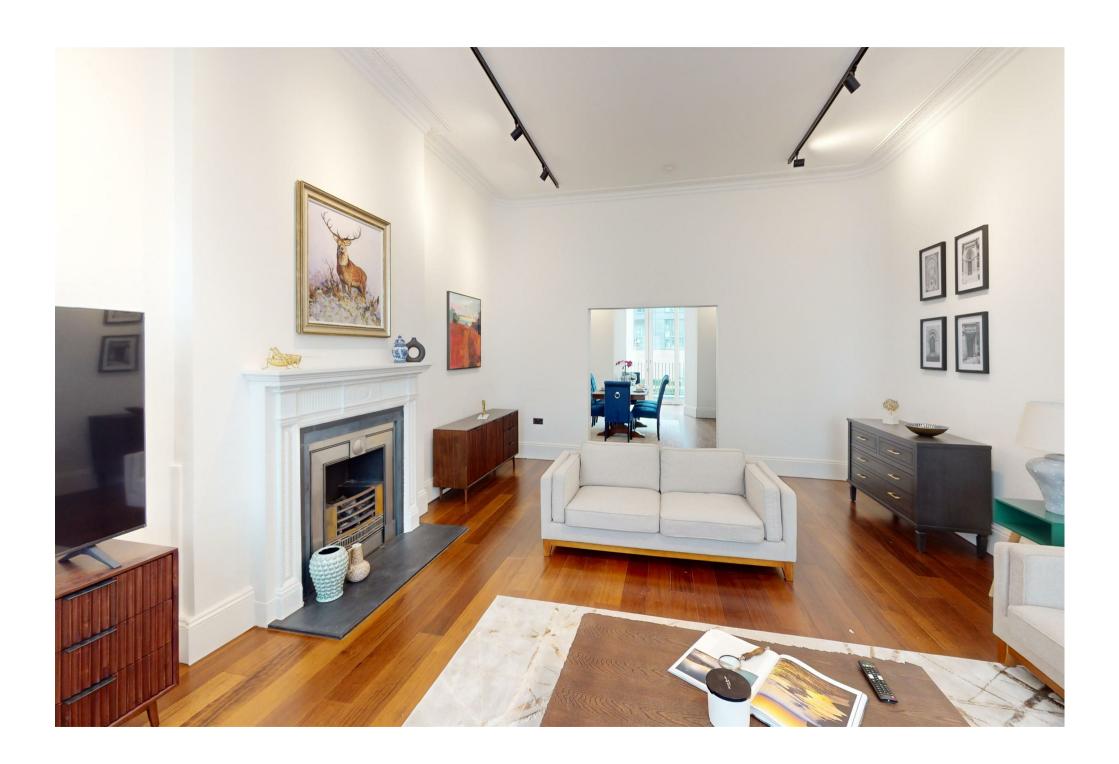

## Description

Recently refurbished duplex with outside space. Set on the ground and lower, this two/three bedroom apartment is approximately 1,910sq ft. The ground floor comprises a double reception room, modern kitchen, guest cloakroom, and a terrace. Downstairs offers an en-suite bedroom, utility room, study/third bedroom and an opulent master suite with en-suite bathroom, walk-in wardrobe leading through to a sitting room and private patio.

Available, furnished.

 $2\ \mathsf{Bedrooms} : \mathsf{Bedroom}\ 3/\mathsf{Study} : 2\ \mathsf{En-Suites} : \mathsf{Guest}\ \mathsf{WC} : 3\ \mathsf{Reception}\ \mathsf{Rooms} : \mathsf{Utility}\ \mathsf{Room} : \mathsf{Terrace} : \mathsf{Patio}\ \mathsf{Garden} : \mathsf{Communal}\ \mathsf{Gardens} : \mathsf{Westminster}\ \mathsf{Council}\ \mathsf{Tax}\ \mathsf{Band}\ \mathsf{G} : \mathsf{EPC}\ \mathsf{Rating}\ \mathsf{D}$ 