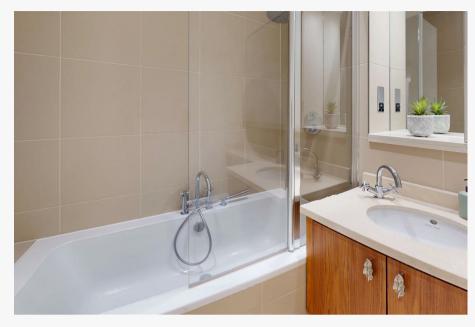

## Description

Recently refurbished duplex with outside space. Set on the ground and lower, this two/three bedroom apartment is approximately 1,910sq ft. The ground floor comprises a double reception room, modern kitchen, guest cloakroom, and a terrace. Downstairs offers an en-suite bedroom, utility room, study/third bedroom and an opulent master suite with en-suite bathroom, walk-in wardrobe leading through to a sitting room and private patio.

Available, furnished.

 $2\ \mathsf{Bedrooms} : \mathsf{Bedroom}\ 3/\mathsf{Study} : 2\ \mathsf{En-Suites} : \mathsf{Guest}\ \mathsf{WC} : 3\ \mathsf{Reception}\ \mathsf{Rooms} : \mathsf{Utility}\ \mathsf{Room} : \mathsf{Terrace} : \mathsf{Patio}\ \mathsf{Garden} : \mathsf{Communal}\ \mathsf{Gardens} : \mathsf{Westminster}\ \mathsf{Council}\ \mathsf{Tax}\ \mathsf{Band}\ \mathsf{G} : \mathsf{EPC}\ \mathsf{Rating}\ \mathsf{D}$ 