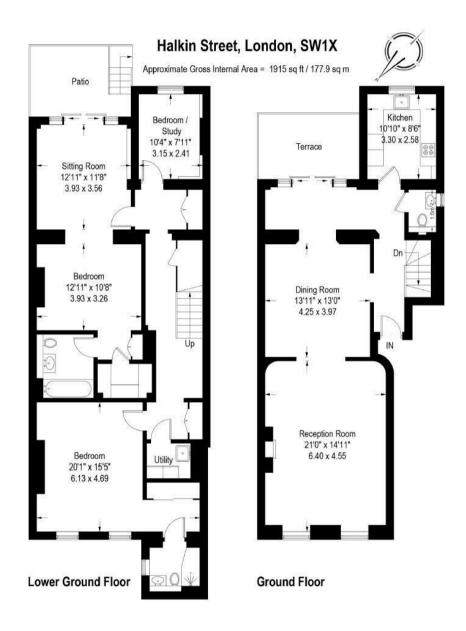

## Description

Recently refurbished duplex with outside space. Set on the ground and lower, this two/three bedroom apartment is approximately 1,910sq ft. The ground floor comprises a double reception room, modern kitchen, guest cloakroom, and a terrace. Downstairs offers an en-suite bedroom, utility room, study/third bedroom and an opulent master suite with en-suite bathroom, walk-in wardrobe leading through to a sitting room and private patio.

Available, furnished.

 $2\ \mathsf{Bedrooms} : \mathsf{Bedroom}\ 3/\mathsf{Study} : 2\ \mathsf{En-Suites} : \mathsf{Guest}\ \mathsf{WC} : 3\ \mathsf{Reception}\ \mathsf{Rooms} : \mathsf{Utility}\ \mathsf{Room} : \mathsf{Terrace} : \mathsf{Patio}\ \mathsf{Garden} : \mathsf{Communal}\ \mathsf{Gardens} : \mathsf{Westminster}\ \mathsf{Council}\ \mathsf{Tax}\ \mathsf{Band}\ \mathsf{G} : \mathsf{EPC}\ \mathsf{Rating}\ \mathsf{D}$ 