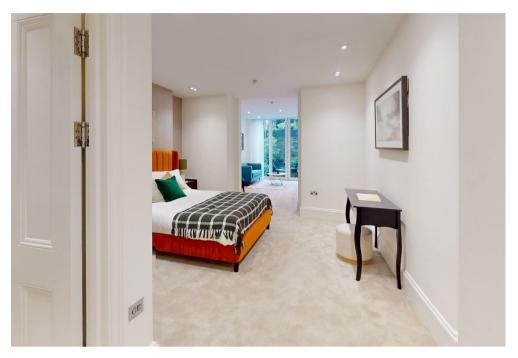

## Description

Recently refurbished duplex with outside space. Set on the ground and lower, this two/three bedroom apartment is approximately 1,910sq ft. The ground floor comprises a double reception room, modern kitchen, guest cloakroom, and a terrace. Downstairs offers an en-suite bedroom, utility room, study/third bedroom and an opulent master suite with en-suite bathroom, walk-in wardrobe leading through to a sitting room and private patio.

Available, furnished.

 $2\ \mathsf{Bedrooms} : \mathsf{Bedroom}\ 3/\mathsf{Study} : 2\ \mathsf{En-Suites} : \mathsf{Guest}\ \mathsf{WC} : 3\ \mathsf{Reception}\ \mathsf{Rooms} : \mathsf{Utility}\ \mathsf{Room} : \mathsf{Terrace} : \mathsf{Patio}\ \mathsf{Garden} : \mathsf{Communal}\ \mathsf{Gardens} : \mathsf{Westminster}\ \mathsf{Council}\ \mathsf{Tax}\ \mathsf{Band}\ \mathsf{G} : \mathsf{EPC}\ \mathsf{Rating}\ \mathsf{D}$ 