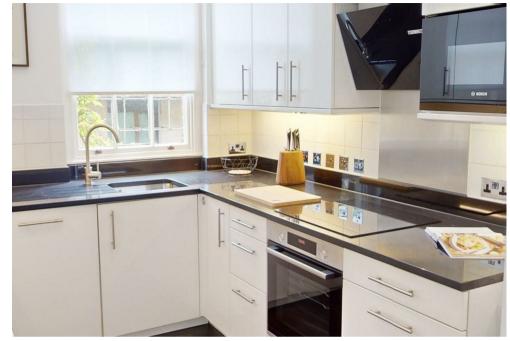

## Description

Recently refurbished duplex with outside space. Set on the ground and lower, this two/three bedroom apartment is approximately 1,910sq ft. The ground floor comprises a double reception room, modern kitchen, guest cloakroom, and a terrace. Downstairs offers an en-suite bedroom, utility room, study/third bedroom and an opulent master suite with en-suite bathroom, walk-in wardrobe leading through to a sitting room and private patio.