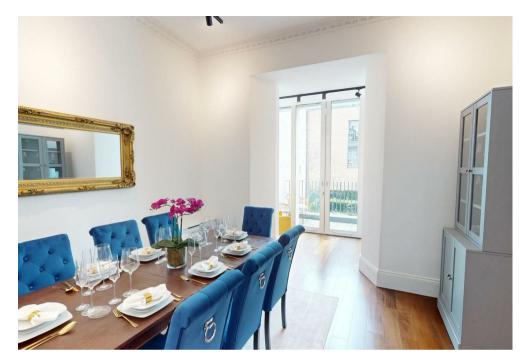

## Description

Recently refurbished duplex with outside space. Set on the ground and lower, this two/three bedroom apartment is approximately 1,910sq ft. The ground floor comprises a double reception room, modern kitchen, guest cloakroom, and a terrace. Downstairs offers an en-suite bedroom, utility room, study/third bedroom and an opulent master suite with en-suite bathroom, walk-in wardrobe leading through to a sitting room and private patio.

Available, furnished.

2 Bedrooms : Bedroom 3/Study : 2 En-Suites : Guest WC : 3 Reception Rooms : Utility Room : Terrace : Patio Garden : Communal Gardens : Westminster Council Tax Band G : EPC Rating D