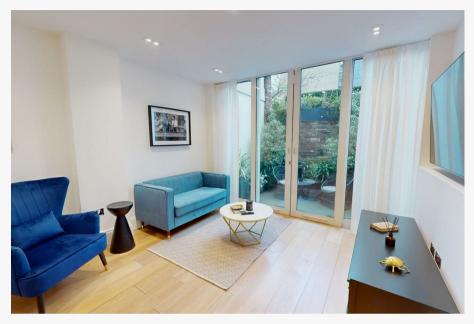

## Description

Recently refurbished duplex with outside space. Set on the ground and lower, this two/three bedroom apartment is approximately 1,910sq ft. The ground floor comprises a double reception room, modern kitchen, guest cloakroom, and a terrace. Downstairs offers an en-suite bedroom, utility room, study/third bedroom and an opulent master suite with en-suite bathroom, walk-in wardrobe leading through to a sitting room and private patio.