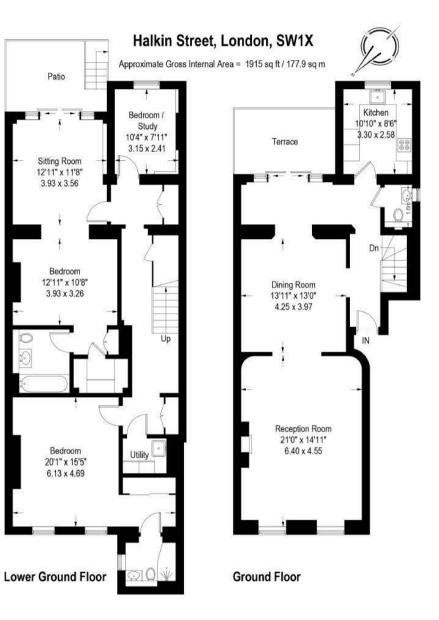

## Description

Recently refurbished duplex with outside space. Set on the ground and lower, this two/three bedroom apartment is approximately 1,910sq ft. The ground floor comprises a double reception room, modern kitchen, guest cloakroom, and a terrace. Downstairs offers an en-suite bedroom, utility room, study/third bedroom and an opulent master suite with en-suite bathroom, walk-in wardrobe leading through to a sitting room and private patio.

Available, furnished.

2 Bedrooms : Bedroom 3/Study : 2 En-Suites : Guest WC : 3 Reception Rooms : Utility Room : Terrace : Patio Garden : Communal Gardens : Westminster Council Tax Band G : EPC Rating D