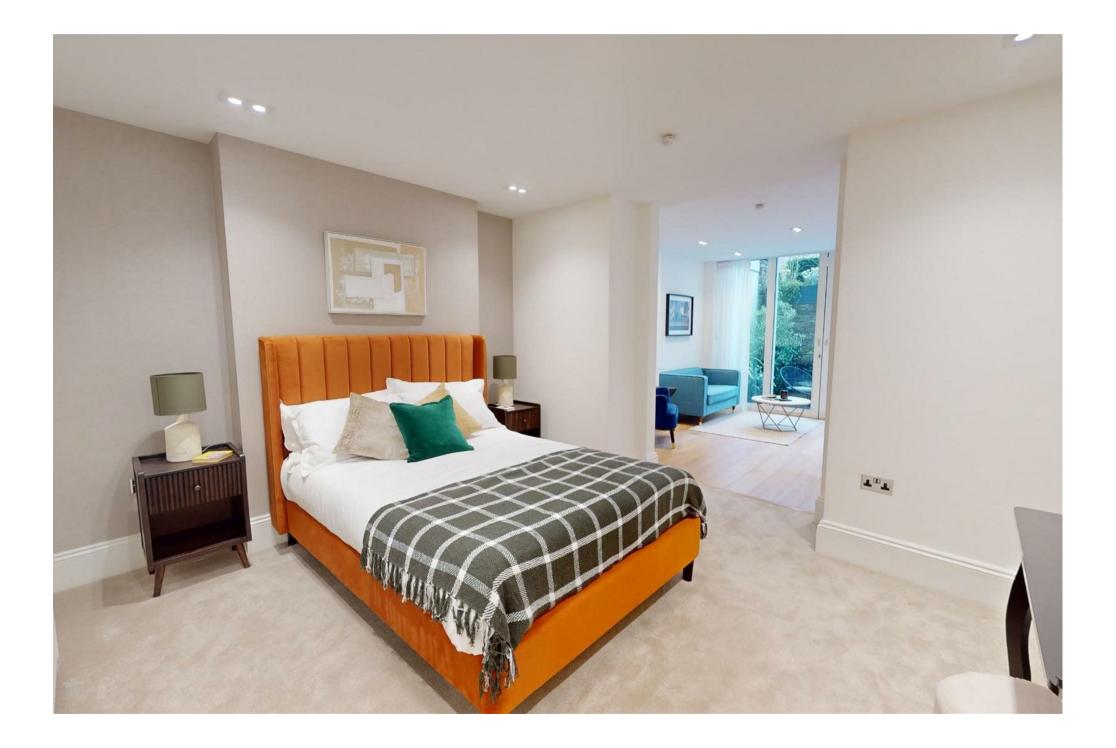

## Description

Recently refurbished duplex with outside space. Set on the ground and lower, this two/three bedroom apartment is approximately 1,910sq ft. The ground floor comprises a double reception room, modern kitchen, guest cloakroom, and a terrace. Downstairs offers an en-suite bedroom, utility room, study/third bedroom and an opulent master suite with en-suite bathroom, walk-in wardrobe leading through to a sitting room and private patio.

Available, furnished.

2 Bedrooms : Bedroom 3/Study : 2 En-Suites : Guest WC : 3 Reception Rooms : Utility Room : Terrace : Patio Garden : Communal Gardens : Westminster Council Tax Band G : EPC Rating D