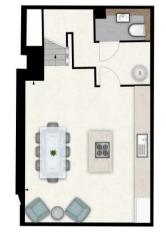

## Description

A spectacularly spacious two-bedroom, two-bathroom Duplex apartment arranged over the Ground and Lower ground floors with its fabulous entertaining area is all set within this newly converted, warehouse style, gated development on the River Thames. On offer is over 1200 sq/ft of luxury living including two bedrooms both with en suite bathrooms, a double reception room opening onto a small private space along with a glass floor area revealing the show stopping lower level which comprises the kitchen/diner and all-round entertaining space complete with WC. The fully fitted Metris Kitchen is complete with Miele appliances including an integrated dishwasher, washer/dryer, full height fridge freezer, oven, hob and integrated extractor fan as well as a Caple wine cooler. The bathrooms comprise of full bathroom suites with underfloor heating whilst the bedrooms boast bespoke mirrored wardrobes and automatic lights which are sure to impress. Further benefits of the apartment include a Crestron audio visual system, a digital video door entry system and pre-wiring for Sky + TV. With its riverside location, Palace Wharf is also conveniently close to a number of transport links including Hammersmith Overground Stations, along with several regular and varied bus services which further improve accessibility.

LOWER GROUND FLOOR

GROUND FLOOR