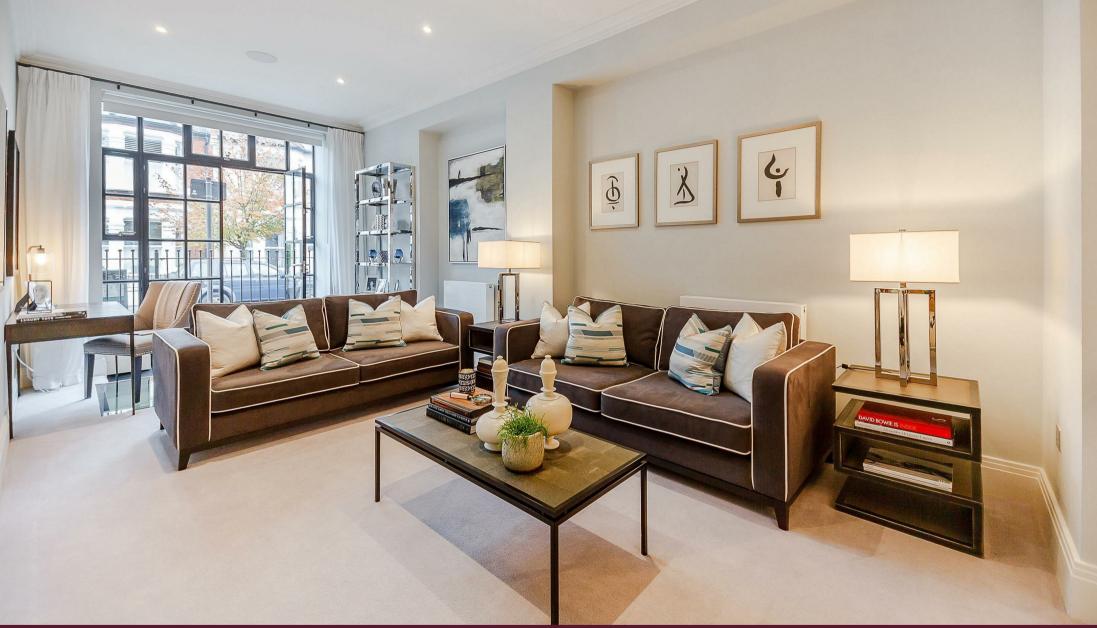

## Description

A spectacularly spacious two-bedroom, two-bathroom Duplex apartment arranged over the Ground and Lower ground floors with its fabulous entertaining area is all set within this newly converted, warehouse style, gated development on the River Thames. On offer is over 1200 sq/ft of luxury living including two bedrooms both with en suite bathrooms, a double reception room opening onto a small private space along with a glass floor area revealing the show stopping lower level which comprises the kitchen/diner and all-round entertaining space complete with WC. The fully fitted Metris Kitchen is complete with Miele appliances including an integrated dishwasher, washer/dryer, full height fridge freezer, oven, hob and integrated extractor fan as well as a Caple wine cooler. The bathrooms comprise of full bathroom suites with underfloor heating whilst the bedrooms boast bespoke mirrored wardrobes and automatic lights which are sure to impress. Further benefits of the apartment include a Crestron audio visual system, a digital video door entry system and pre-wiring for Sky + TV. With its riverside location, Palace Wharf is also conveniently close to a number of transport links including Hammersmith Overground Stations, along with several regular and varied bus services which further improve accessibility.