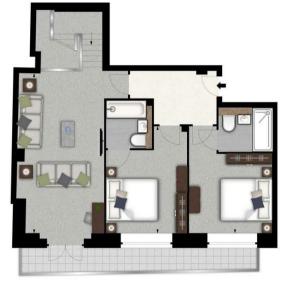

## Description

A spectacularly spacious two-bedroom, two-bathroom Duplex apartment arranged over the Ground and Lower ground floors with its fabulous entertaining area is all set within this newly converted, warehouse style, gated development on the River Thames. On offer is over 1200 sq/ft of luxury living including two bedrooms both with en suite bathrooms, a double reception room opening onto a small private space along with a glass floor area revealing the show stopping lower level which comprises the kitchen/diner and all-round entertaining space complete with WC. The fully fitted Metris Kitchen is complete with Miele appliances including an integrated dishwasher, washer/dryer, full height fridge freezer, oven, hob and integrated extractor fan as well as a Caple wine cooler. The bathrooms comprise of full bathroom suites with underfloor heating whilst the bedrooms boast bespoke mirrored wardrobes and automatic lights which are sure to impress. Further benefits of the apartment include a Crestron audio visual system, a digital video door entry system and pre-wiring for Sky + TV. With its riverside location, Palace Wharf is also conveniently close to a number of transport links including Hammersmith Overground Stations, along with several regular and varied bus services which further improve accessibility.

LOWER GROUND FLOOR

GROUND FLOOR