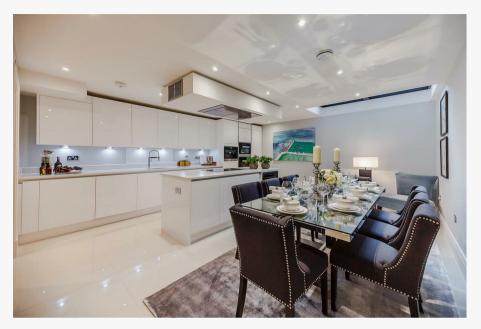

## Description

A spectacularly spacious two-bedroom, two-bathroom Duplex apartment arranged over the Ground and Lower ground floors with its fabulous entertaining area is all set within this newly converted, warehouse style, gated development on the River Thames. On offer is over 1200 sq/ft of luxury living including two bedrooms both with en suite bathrooms, a double reception room opening onto a small private space along with a glass floor area revealing the show stopping lower level which comprises the kitchen/diner and all-round entertaining space complete with WC. The fully fitted Metris Kitchen is complete with Miele appliances including an integrated dishwasher, washer/dryer, full height fridge freezer, oven, hob and integrated extractor fan as well as a Caple wine cooler. The bathrooms comprise of full bathroom suites with underfloor heating whilst the bedrooms boast bespoke mirrored wardrobes and automatic lights which are sure to impress. Further benefits of the apartment include a Crestron audio visual system, a digital video door entry system and pre-wiring for Sky + TV. With its riverside location, Palace Wharf is also conveniently close to a number of transport links including Hammersmith Overground Stations, along with several regular and varied bus services which further improve accessibility.