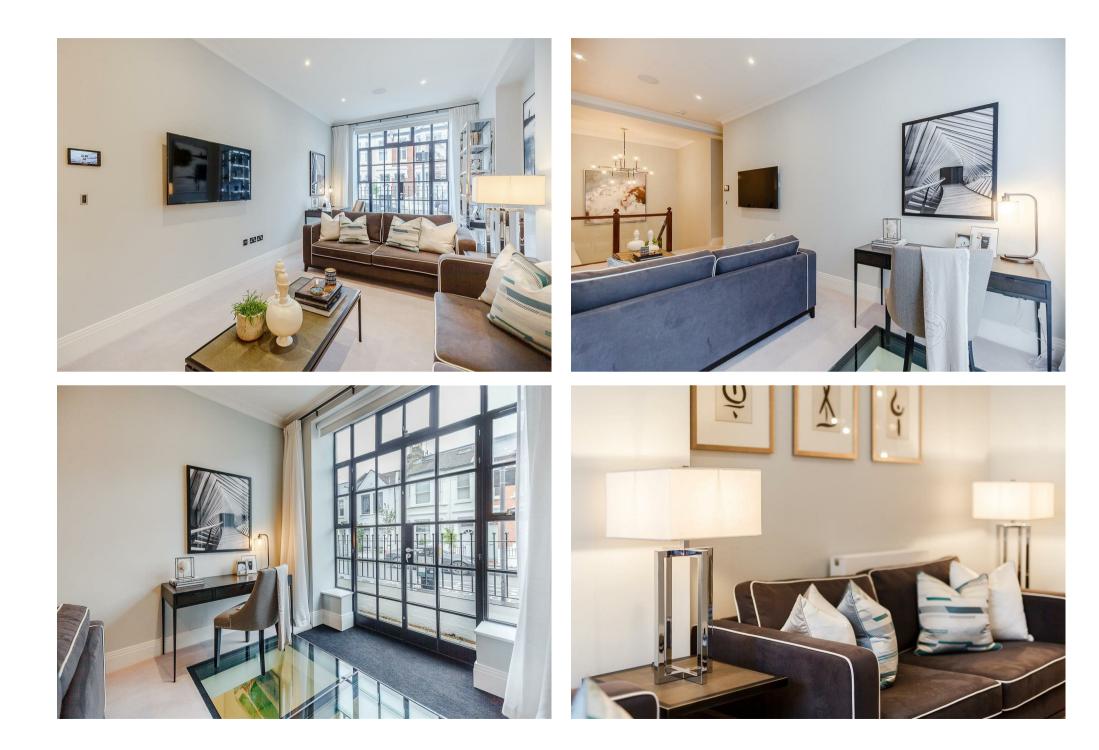

## Description

A spectacularly spacious two-bedroom, two-bathroom Duplex apartment arranged over the Ground and Lower ground floors with its fabulous entertaining area is all set within this newly converted, warehouse style, gated development on the River Thames. On offer is over 1200 sq/ft of luxury living including two bedrooms both with en suite bathrooms, a double reception room opening onto a small private space along with a glass floor area revealing the show stopping lower level which comprises the kitchen/diner and all-round entertaining space complete with WC. The fully fitted Metris Kitchen is complete with Miele appliances including an integrated dishwasher, washer/dryer, full height fridge freezer, oven, hob and integrated extractor fan as well as a Caple wine cooler. The bathrooms comprise of full bathroom suites with underfloor heating whilst the bedrooms boast bespoke mirrored wardrobes and automatic lights which are sure to impress. Further benefits of the apartment include a Crestron audio visual system, a digital video door entry system and pre-wiring for Sky + TV. With its riverside location, Palace Wharf is also conveniently close to a number of transport links including Hammersmith Overground Stations, along with several regular and varied bus services which further improve accessibility.