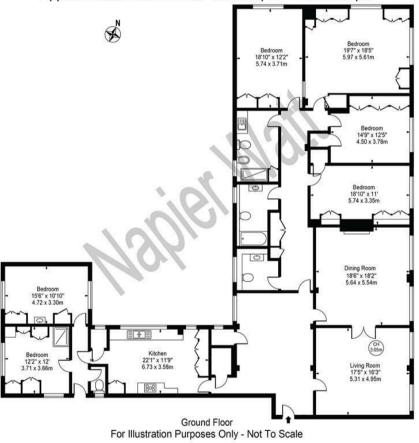

## Bryanston Court Approx. Gross Internal Area 3046 Sq Ft - 282.98 Sq M

This floor plan should be used as a general outline for guidance only and does not constitute in whole or in part an offer or contract.

Any intending purchaser or lessee should satisfy themselves by inspection, searches, enquiries and full survey as to the correctness of each statement.

Any areas, measurements or distances quoted are approximate and should not be used to value a property or be the basis of any sale or let.