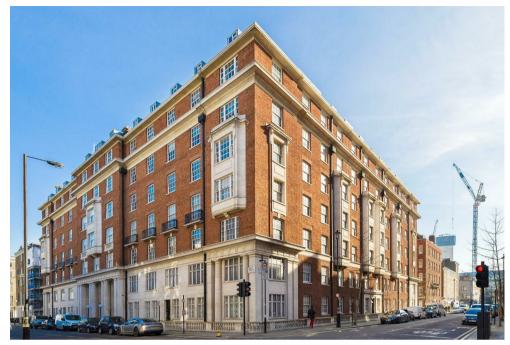

Bryanston Court I George Street, Marylebone, W1H

Asking Price £3,500,000, Leasehold

### Description

One of the largest, lateral apartments in this highly desirable purpose built block with 24 hour uniformed porterage.

The apartment offers 3,046 sqft / 282 sqm of accommodation and is now in need of some updating.