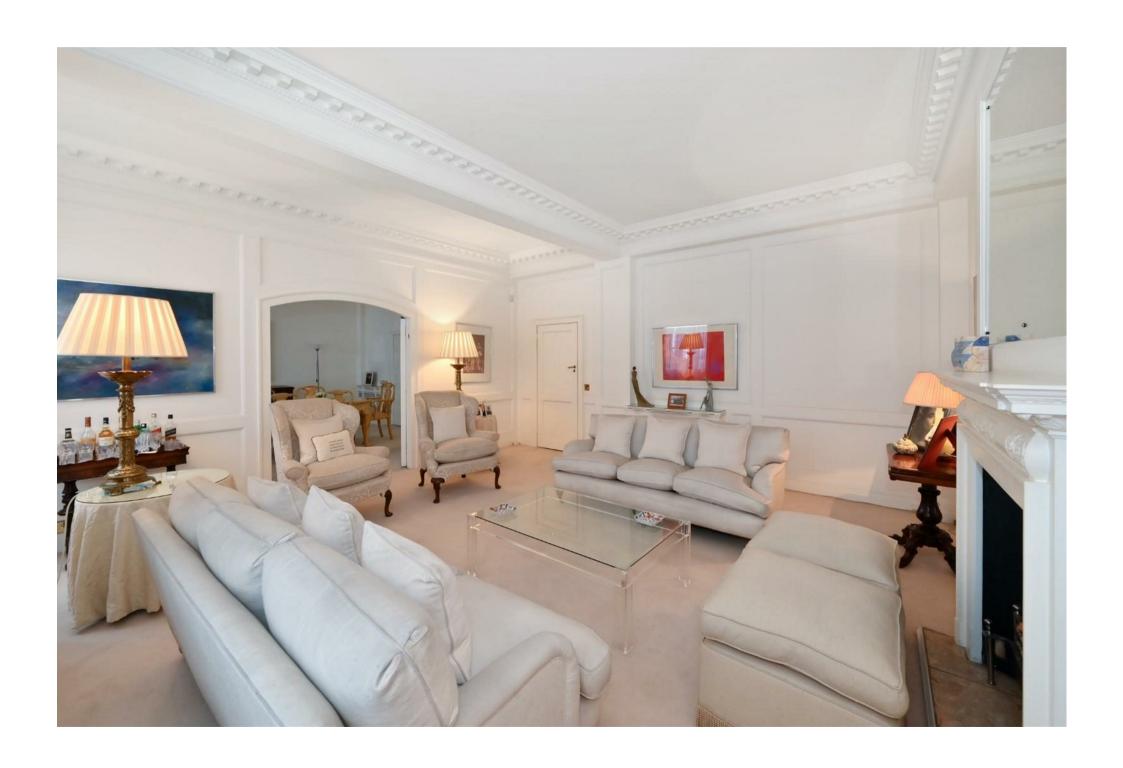

### Description

One of the largest, lateral apartments in this highly desirable purpose built block with 24 hour uniformed porterage.

The apartment offers 3,046 sqft / 282 sqm of accommodation and is now in need of some updating.

Leasehold 48 years which can be extended subject to the necessary criteria and premium.

 $\label{lem:lem:condition} Large\ Entrance\ Hall:\ Reception\ Room:\ Dining\ Room:\ Large\ Kitchen:\ Guest\ WC:6\ Bedroom:2\ Bathrooms:\ Storage\ Areas:\ Some\ Air-Conditioning\ (not\ tested):\ 24\ Hour\ Porterage:\ CCTV:\ Council\ Tax\ H:\ EPC\ D$ 