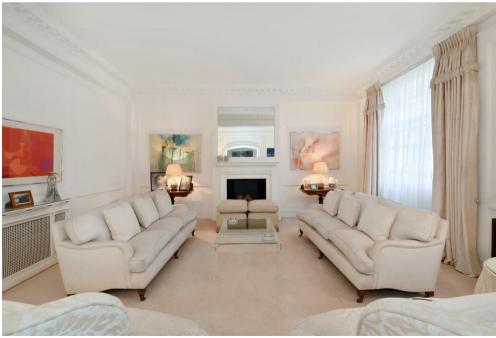

### Description

One of the largest, lateral apartments in this highly desirable purpose built block with 24 hour uniformed porterage.

The apartment offers 3,046 sqft / 282 sqm of accommodation and is now in need of some updating.

Leasehold 48 years which can be extended subject to the necessary criteria and premium.

 $\label{lem:lem:condition} Large\ Entrance\ Hall:\ Reception\ Room:\ Dining\ Room:\ Large\ Kitchen:\ Guest\ WC:6\ Bedroom:2\ Bathrooms:\ Storage\ Areas:\ Some\ Air-Conditioning\ (not\ tested):\ 24\ Hour\ Porterage:\ CCTV:\ Council\ Tax\ H:\ EPC\ D$ 