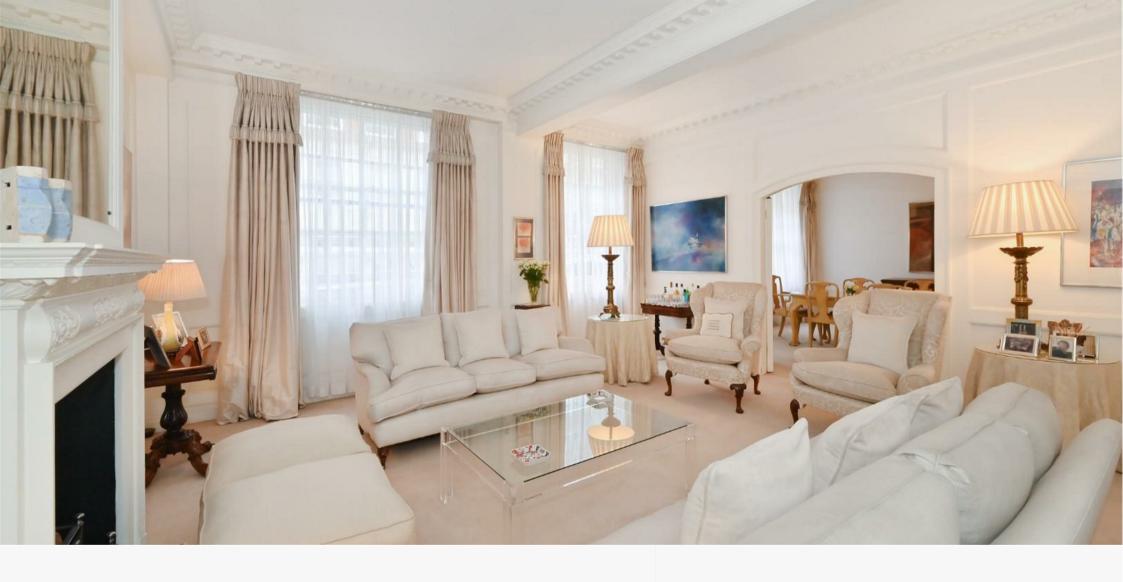

### Description

One of the largest, lateral apartments in this highly desirable purpose built block with 24 hour uniformed porterage.

The apartment offers 3,046 sqft / 282 sqm of accommodation and is now in need of some updating.

Leasehold 48 years which can be extended subject to the necessary criteria and premium.

 $\label{lem:lem:condition} Large\ Entrance\ Hall:\ Reception\ Room:\ Dining\ Room:\ Large\ Kitchen:\ Guest\ WC:6\ Bedroom:2\ Bathrooms:\ Storage\ Areas:\ Some\ Air-Conditioning\ (not\ tested):\ 24\ Hour\ Porterage:\ CCTV:\ Council\ Tax\ H:\ EPC\ D$ 