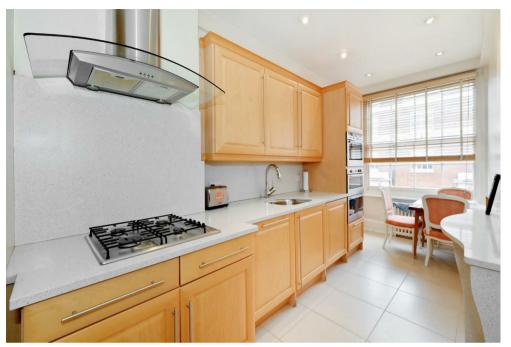

#### Description

An exceptionally bright and airy three-bedroom, three-bathroom apartment offering spacious accommodation in one of Marylebone's finest portered blocks. Set on the fifth floor (with lift) the property comprises with an elegant entrance hall leading to a large double reception room, fitted kitchen/breakfast room, master bedroom with ensuite bathroom, family bathroom, with additional shower room and guest WC. Bryanston Court is a prestigious purpose-built block with 24-hour uniformed porterage, lifts, beautiful recently refurbished communal area. Located within walking distance to Hyde Park (Marble Arch), shopping amenities of Oxford Street and trendy Marylebone High Street.