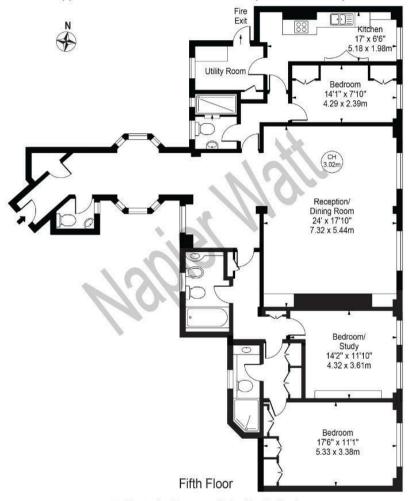

# Bryanston Court Approx. Gross Internal Area 1671 Sq Ft - 155.24 Sq M

For Illustration Purposes Only - Not To Scale

This floor plan should be used as a general outline for guidance only and does not constitute in whole or in part an offer or contract.

Any intending purchaser or lessee should satisfy themselves by inspection, searches, enquiries and full survey as to the correctness of each statement.

Any areas, measurements or distances quoted are approximate and should not be used to value a properly or be the basis of any sale or let.