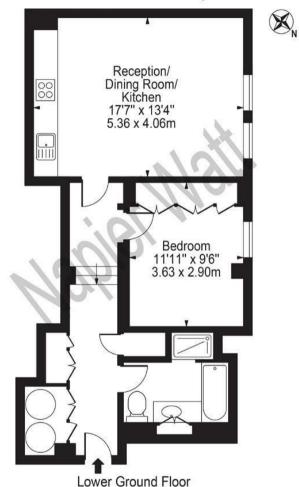

# Connaught Place Approx. Gross Internal Area 547 Sq Ft - 50.82 Sq M

For Illustration Purposes Only - Not To Scale

This floor plan should be used as a general outline for guidance only and does not constitute in whole or in part an offer or contract.