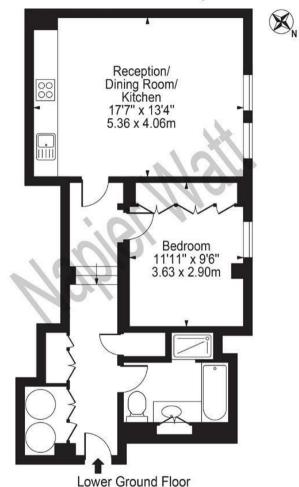

# Connaught Place Approx. Gross Internal Area 547 Sq Ft - 50.82 Sq M

For Illustration Purposes Only - Not To Scale

This floor plan should be used as a general outline for guidance only and does not constitute in whole or in part an offer or contract.

Any intending purchaser or lessee should satisfy themselves by inspection, searches, enquiries and full survey as to the correctness of each statement.

Any areas, measurements or distances quoted are approximate and should not be used to value a property or be the basis of any sale or let.