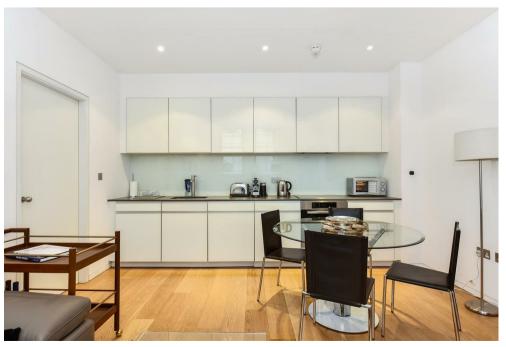

The property is amazingly centrally located within 100m of Marble Arch, Hyde Park, 200m of Oxford Street and Connaught and Portman Villages.

Internally the property offers 547 sqft / 51sqm of accommodation, arranged with an entrance hall, reception room with open plan kitchen, bedroom with full range of wardrobes, lovely bathroom with separate shower. Unusually this property has the benefit of air-conditioning, lift, grand communal areas and a secure bicycle storage area.